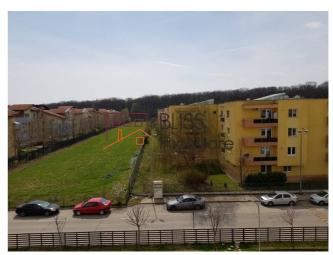

# It has an underground parking space included

This apartment is fully furnished and equipped, has a bedroom, living room, toilet, kitchen and a balcony with a view from the 3rd floor.

Benefits of underfloor heating and a parking space in the underground parking.