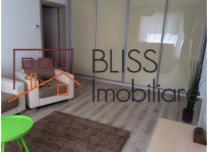

#### **Description**

A nice and cozy apartment situated in Greenfield Residence, Baneasa area, close to Baneasa Forest, in a new building

# It has an underground parking space included

This apartment is fully furnished and equipped, has a bedroom, living room, toilet, kitchen and a balcony with a view from the 3rd floor.

Benefits of underfloor heating and a parking space in the underground parking.