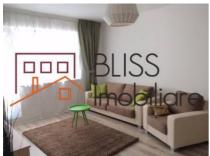

#### **Description**

A nice and cozy apartment situated in Greenfield Residence, Baneasa area, close to Baneasa Forest, in a new building

# It has an underground parking space included

This apartment is fully furnished and equipped, has a bedroom, living room, toilet, kitchen and a balcony with a view from the 3rd floor.

Benefits of underfloor heating and a parking space in the underground parking.