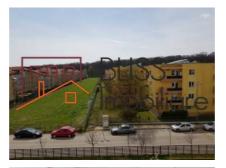

|
| Constructed surface   | 54m²             |
| Apartment type        | Apartment        |
| Type of rooms         | Semi-independent |
| Type of comfort       | Comfort 1        |
| Kitchens no.          | 1                |
| Bathrooms no.         | 1                |
| Building type         | Block            |
| Year built            | 2015             |
| Config                | P+5              |
| Floor                 | 3                |
| Balconies no.         | 1                |
| State                 | Finished         |
| Elevator              | Yes              |
| Parking outside       | 1                |
| Earthquake risk class | Unclassified     |

## **Amenities**

Equipped kitchen

Furnished

Private heating

☆ Air conditioning

#### Location



## **Photos**