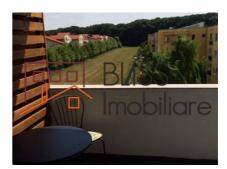

# It has an underground parking space included

This apartment is fully furnished and equipped, has a bedroom, living room, toilet, kitchen and a balcony with a view from the 3rd floor.

Benefits of underfloor heating and a parking space in the underground parking.