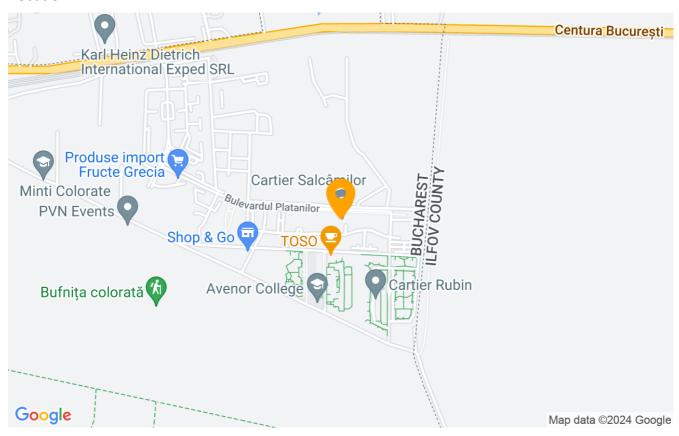

| 50m²             |
| Constructed surface   | 54m²             |
| Apartment type        | Apartment        |
| Type of rooms         | Semi-independent |
| Type of comfort       | Comfort 1        |
| Kitchens no.          | 1                |
| Bathrooms no.         | 1                |
| Building type         | Block            |
| Year built            | 2015             |
| Config                | P+5              |
| Floor                 | 3                |
| Balconies no.         | 1                |
| State                 | Finished         |
| Elevator              | Yes              |
| Parking outside       | 1                |
| Earthquake risk class | Unclassified     |

## **Amenities**

Equipped kitchen

Furnished

Private heating

☆ Air conditioning

#### Location



## **Photos**