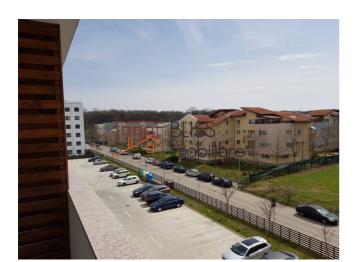

# It has an underground parking space included

This apartment is fully furnished and equipped, has a bedroom, living room, toilet, kitchen and a balcony with a view from the 3rd floor.

Benefits of underfloor heating and a parking space in the underground parking.