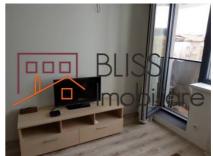

#### **Description**

A nice and cozy apartment situated in Greenfield Residence, Baneasa area, close to Baneasa Forest, in a new building

# It has an underground parking space included

This apartment is fully furnished and equipped, has a bedroom, living room, toilet, kitchen and a balcony with a view from the 3rd floor.

Benefits of underfloor heating and a parking space in the underground parking.

## **Amenities**

Equipped kitchen

Furnished

Private heating

☆ Air conditioning