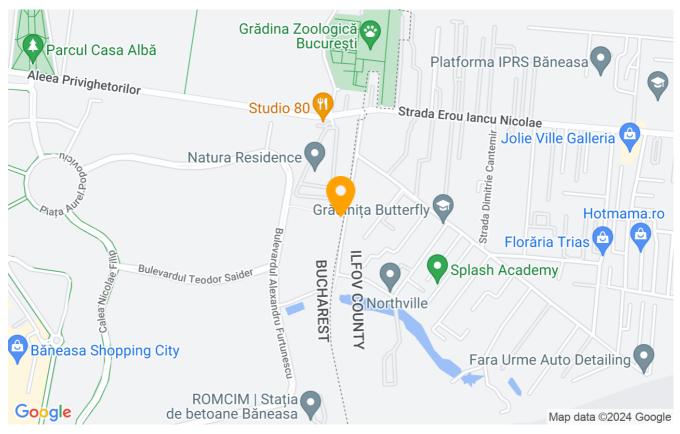

Violetta Tudorache +40 729 005 624 contact@blissimobiliare.ro

Updated on 7 May 2024 modern 2-bedroom apartment with parking space included

Web Reference #32604

• Complexul Rezidential Privighetorilor, Iancu Nicolae Baneasa Zoo, Bucharest

The apartments of the Residential Complex "Privighetorilor Complex" are built in a very quiet region, near many green areas, with forests in the vicinity and very close to the Zoo. They are also quite close to Băneasa Shopping City, the Carrefour hypermarket, the IKEA store, the Decathlon store, the METRO Shopping Center and the "Jollie Ville" Shopping Center.

Banks, beauty salons, cafes, restaurants operate in this area, there are places to relax and the Splash Academy Pool is located.

The property is also suitable for a family with children, because in the area there are "Butterfly", "Disneyland", "Tinker Bell" Kindergartens and "Little London" Kindergarten/School, American International School of Bucharest, Cambridge School of Bucharest, "Mark Twain" High School ", British School, Avenor College Primary and Secondary School.