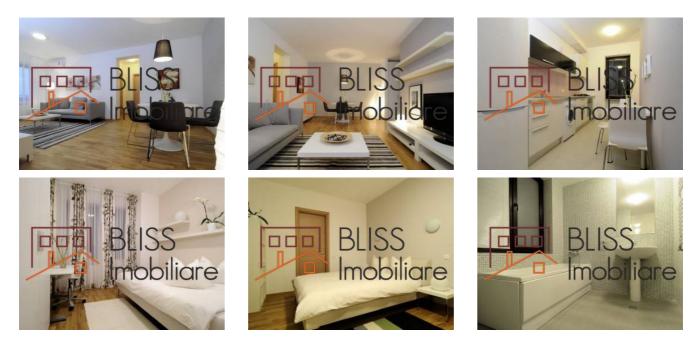

surface   | 98m²             |
| Apartment type        | Apartment        |
| Type of rooms         | Independent      |
| Type of comfort       | Comfort 1        |
| Bedrooms no.          | 2                |
| Kitchens no.          | 1                |
| Bathrooms no.         | 2                |
| Building type         | Block            |
| Year built            | 2010             |
| Config                | P+7              |
| Floor                 | 1                |
| Balconies no.         | 1                |
| State                 | Finished         |
| Elevator              | Yes              |
| Parking inside        | 1                |
| Earthquake risk class | Unclassified     |

## Amenities

Equipped kitchen

ן 📫

Furnished

Building heating

Location



## **Photos**



BLISS Imobiliare © 2024