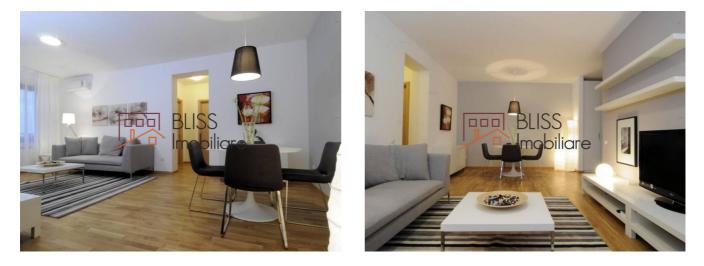

## Description

BLISS Imobiliare presents a modern 2-bedroom apartment, located in the Baneasa area, near Padurea Baneasa, in the Privighetorilor Residential Complex.

## The property includes a parking space outside.

Its useful surface is 82 square meters and it is intelligently compartmentalized, so that the entire space can be made more efficient. It consists of 2 bedrooms, living room with dining area, and 2 bathrooms.

| Property details      |                  |
|-----------------------|------------------|
| Rooms no.             | 3                |
| Useable surface       | 82m <sup>2</sup> |
| Constructed surface   | 98m²             |
| Apartment type        | Apartment        |
| Type of rooms         | Independent      |
| Type of comfort       | Comfort 1        |
| Bedrooms no.          | 2                |
| Kitchens no.          | 1                |
| Bathrooms no.         | 2                |
| Building type         | Block            |
| Year built            | 2010             |
| Config                | P+7              |
| Floor                 | 1                |
| Balconies no.         | 1                |
| State                 | Finished         |
| Elevator              | Yes              |
| Parking inside        | 1                |
| Earthquake risk class | Unclassified     |