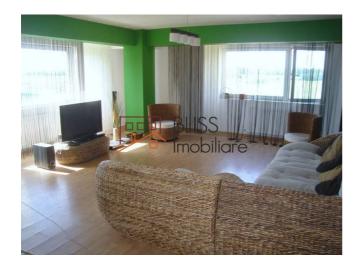

# 2 bedroom apartment

◆ Cartier Greenfield 1, Baneasa Padure, Bucharest

Web Reference #32606

https://blissimobiliare.ro/en/apartment-2-bedrooms-for-rent-iancu-nicolae-pipera-bucharest-32606

## **Description**

| Property details                    |              |
|-------------------------------------|--------------|
| Rooms no.                           | 3            |
| Useable surface                     | 100m²        |
| Apartment type                      | Apartment    |
| Type of rooms                       | Independent  |
| Type of comfort                     | Deluxe       |
| Bedrooms no.                        | 2            |
| Kitchens no.                        | 1            |
| Bathrooms no.                       | 2            |
| Building type                       | Block        |
| Year built                          | 2008         |
| Config                              | P+3+M        |
| Floor                               | 2            |
| State                               | Finished     |
| Elevator                            | No           |
| Parking outside                     | 1            |
| Storage no.                         | 1            |
| Earthquake risk class               | Unclassified |
| Average cost of utilities per month | 70.00 EUR    |

### **Photos**