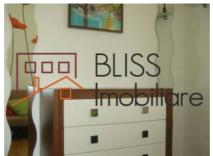

|
| Kitchens no.                        | 1            |
| Bathrooms no.                       | 2            |
| Building type                       | Block        |
| Year built                          | 2008         |
| Config                              | P+3+M        |
| Floor                               | 2            |
| State                               | Finished     |
| Elevator                            | No           |
| Parking outside                     | 1            |
| Storage no.                         | 1            |
| Earthquake risk class               | Unclassified |
| Average cost of utilities per month | 70.00 EUR    |

## **Amenities**

Equipped kitchen Mishwasher Furnished

Private heating Suitable for office

### Location



### **Photos**