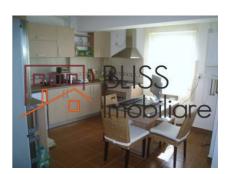

|
| Kitchens no.                        | 1            |
| Bathrooms no.                       | 2            |
| Building type                       | Block        |
| Year built                          | 2008         |
| Config                              | P+3+M        |
| Floor                               | 2            |
| State                               | Finished     |
| Elevator                            | No           |
| Parking outside                     | 1            |
| Storage no.                         | 1            |
| Earthquake risk class               | Unclassified |
| Average cost of utilities per month | 70.00 EUR    |

## **Amenities**

Equipped kitchen Mishwasher Furnished

Private heating Suitable for office

### Location



### **Photos**