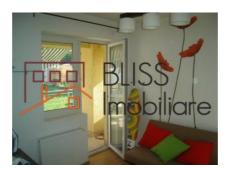

|
| Kitchens no.                        | 1            |
| Bathrooms no.                       | 2            |
| Building type                       | Block        |
| Year built                          | 2008         |
| Config                              | P+3+M        |
| Floor                               | 2            |
| State                               | Finished     |
| Elevator                            | No           |
| Parking outside                     | 1            |
| Storage no.                         | 1            |
| Earthquake risk class               | Unclassified |
| Average cost of utilities per month | 70.00 EUR    |

## **Amenities**

Equipped kitchen Mishwasher Furnished

Private heating Suitable for office

### Location



### **Photos**