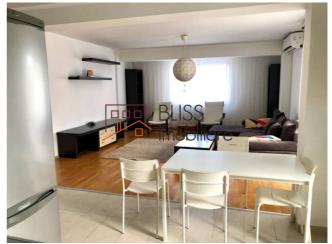

## 2 bedroom apartment

• Cartier Greenfield 1, Baneasa Padure, Bucharest

Web Reference #32706

https://blissimobiliare.ro/en/apartment-2-bedrooms-for-rent-iancu-nicolae-pipera-bucharest-32706

Description

| Property details      |                   |
|-----------------------|-------------------|
| Rooms no.             | 3                 |
| Useable surface       | 90m²              |
| Constructed surface   | 115m <sup>2</sup> |
| Apartment type        | Apartment         |
| Type of rooms         | Independent       |
| Type of comfort       | Comfort 1         |
| Bedrooms no.          | 2                 |
| Kitchens no.          | 1                 |
| Bathrooms no.         | 2                 |
| Building type         | Block             |
| Year built            | 2009              |
| Config                | P+2+M             |
| Floor                 | 2                 |
| Balconies no.         | 1                 |
| State                 | Finished          |
| Parking outside       | 1                 |
| Earthquake risk class | Unclassified      |