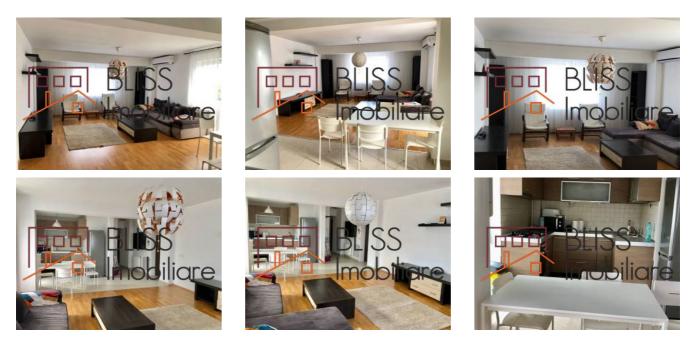

face   | 115m <sup>2</sup> |
| Apartment type        | Apartment         |
| Type of rooms         | Independent       |
| Type of comfort       | Comfort 1         |
| Bedrooms no.          | 2                 |
| Kitchens no.          | 1                 |
| Bathrooms no.         | 2                 |
| Building type         | Block             |
| Year built            | 2009              |
| Config                | P+2+M             |
| Floor                 | 2                 |
| Balconies no.         | 1                 |
| State                 | Finished          |
| Parking outside       | 1                 |
| Earthquake risk class | Unclassified      |

## Amenities



Equipped kitchen

🔆 Dishwasher

Furnished

Private heating

Location



Map data ©2024 Google

## **Photos**



BLISS Imobiliare © 2024