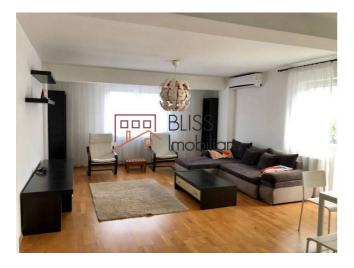

## 2 bedroom apartment

• Cartier Greenfield 1, Baneasa Padure, Bucharest

Web Reference #32706

https://blissimobiliare.ro/en/apartment-2-bedrooms-for-rent-iancu-nicolae-pipera-bucharest-32706

Description

| Property details      |                   |
|-----------------------|-------------------|
| Rooms no.             | 3                 |
| Useable surface       | 90m²              |
| Constructed surface   | 115m <sup>2</sup> |
| Apartment type        | Apartment         |
| Type of rooms         | Independent       |
| Type of comfort       | Comfort 1         |
| Bedrooms no.          | 2                 |
| Kitchens no.          | 1                 |
| Bathrooms no.         | 2                 |
| Building type         | Block             |
| Year built            | 2009              |
| Config                | P+2+M             |
| Floor                 | 2                 |
| Balconies no.         | 1                 |
| State                 | Finished          |
| Parking outside       | 1                 |
| Earthquake risk class | Unclassified      |