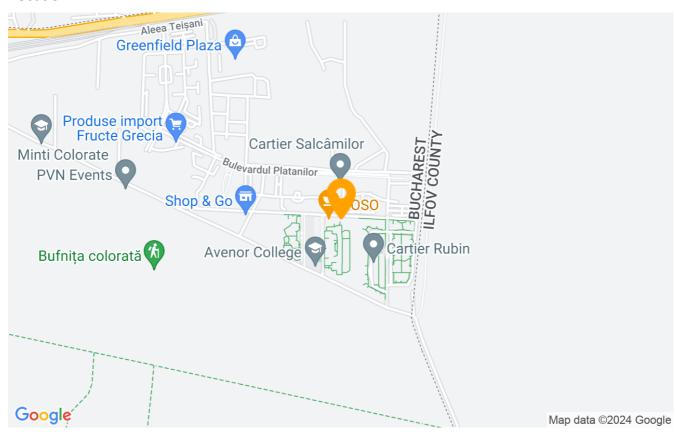

80m²         |
| Constructed surface   | 85m²         |
| Apartment type        | Apartment    |
| Type of rooms         | Independent  |
| Type of comfort       | Comfort 1    |
| Bedrooms no.          | 2            |
| Kitchens no.          | 1            |
| Bathrooms no.         | 2            |
| Building type         | Block        |
| Year built            | 2015         |
| Config                | P+5          |
| Floor                 | 4            |
| Balconies no.         | 1            |
| State                 | Finished     |
| Elevator              | Yes          |
| Parking inside        | 2            |
| Parking outside       | 1            |
| Earthquake risk class | Unclassified |

## **Amenities**

Private heating Suitable for office Air conditioning

### Location



### **Photos**