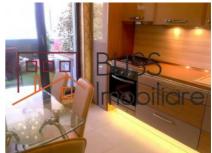

## **Description**

| Property details      |              |
|-----------------------|--------------|
| Rooms no.             | 3            |
| Useable surface       | 80m²         |
| Constructed surface   | 85m²         |
| Apartment type        | Apartment    |
| Type of rooms         | Independent  |
| Type of comfort       | Comfort 1    |
| Bedrooms no.          | 2            |
| Kitchens no.          | 1            |
| Bathrooms no.         | 2            |
| Building type         | Block        |
| Year built            | 2015         |
| Config                | P+5          |
| Floor                 | 4            |
| Balconies no.         | 1            |
| State                 | Finished     |
| Elevator              | Yes          |
| Parking inside        | 2            |
| Parking outside       | 1            |
| Earthquake risk class | Unclassified |