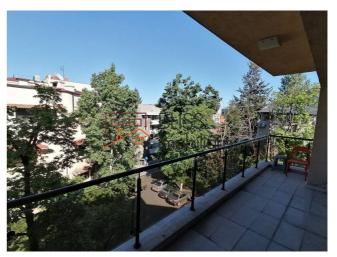

## **Description**

3 bedroom apartment with 4 bathrooms and 3 balconies in the Primaverii area, luxury comfort in a new building.

Also suitable for offices and residential.

| Property details                    |             |
|-------------------------------------|-------------|
| Rooms no.                           | 4           |
| Useable surface                     | 190m²       |
| Constructed surface                 | 240m²       |
| Apartment type                      | Apartment   |
| Type of rooms                       | Independent |
| Type of comfort                     | Comfort 1   |
| Bedrooms no.                        | 3           |
| Kitchens no.                        | 1           |
| Bathrooms no.                       | 3           |
| Toilets no.                         | 1           |
| Building type                       | Block       |
| Year built                          | 2013        |
| Config                              | DS+HP+4     |
| Floor                               | 3           |
| Balconies no.                       | 3           |
| State                               | Finished    |
| Elevator                            | Yes         |
| Parking inside                      | 1           |
| Average cost of utilities per month | 100.00 EUR  |