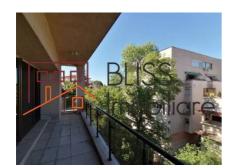

## **Description**

3 bedroom apartment with 4 bathrooms and 3 balconies in the Primaverii area, luxury comfort in a new building.

Also suitable for offices and residential.

| Property details                    |             |
|-------------------------------------|-------------|
| Rooms no.                           | 4           |
| Useable surface                     | 190m²       |
| Constructed surface                 | 240m²       |
| Apartment type                      | Apartment   |
| Type of rooms                       | Independent |
| Type of comfort                     | Comfort 1   |
| Bedrooms no.                        | 3           |
| Kitchens no.                        | 1           |
| Bathrooms no.                       | 3           |
| Toilets no.                         | 1           |
| Building type                       | Block       |
| Year built                          | 2013        |
| Config                              | DS+HP+4     |
| Floor                               | 3           |
| Balconies no.                       | 3           |
| State                               | Finished    |
| Elevator                            | Yes         |
| Parking inside                      | 1           |
| Average cost of utilities per month | 100.00 EUR  |