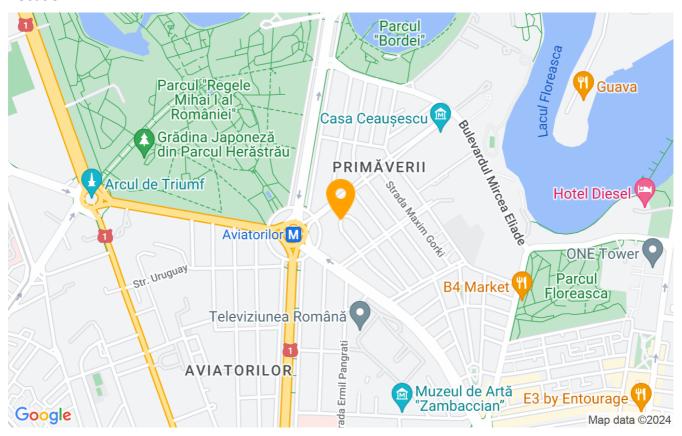

# Gorgeous apartment in green, quiet area in Primaverii neighborhood

The building built in 2013, is located close to Piata Charles de Gaulle, Parcul Herastrau, and Televiziunea Romana. Green, quiet area.

#### Location