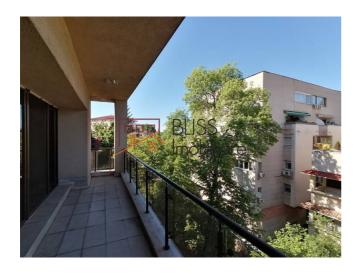

## **Description**

3 bedroom apartment with 4 bathrooms and 3 balconies in the Primaverii area, luxury comfort in a new building.

Also suitable for offices and residential.

| Property details                    |             |
|-------------------------------------|-------------|
| Rooms no.                           | 4           |
| Useable surface                     | 190m²       |
| Constructed surface                 | 240m²       |
| Apartment type                      | Apartment   |
| Type of rooms                       | Independent |
| Type of comfort                     | Comfort 1   |
| Bedrooms no.                        | 3           |
| Kitchens no.                        | 1           |
| Bathrooms no.                       | 3           |
| Toilets no.                         | 1           |
| Building type                       | Block       |
| Year built                          | 2013        |
| Config                              | DS+HP+4     |
| Floor                               | 3           |
| Balconies no.                       | 3           |
| State                               | Finished    |
| Elevator                            | Yes         |
| Parking inside                      | 1           |
| Average cost of utilities per month | 100.00 EUR  |