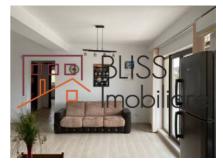

### **Description**

Apartment with a usable area of 80 sqm, located in the Vatra Noua area.

The apartment has a large terrace of 55 sqm, kitchen, balcony, it is semi-detached, it has central heating and air conditioning.

It is located on the ground floor in a 4-storey building built in 2010.

Parking place included.

Suitable for offices. Located in a quiet area with easy access from DN1.

| Property details                    |                  |
|-------------------------------------|------------------|
| Rooms no.                           | 3                |
| Useable surface                     | 80m²             |
| Apartment type                      | Apartment        |
| Type of rooms                       | Semi-independent |
| Type of comfort                     | Comfort 1        |
| Bedrooms no.                        | 2                |
| Kitchens no.                        | 1                |
| Bathrooms no.                       | 1                |
| Building type                       | Block            |
| Year built                          | 2008             |
| Config                              | P+4              |
| Floor                               | High Groundfloor |
| Balconies no.                       | 1                |
| State                               | Finished         |
| Elevator                            | Yes              |
| Parking inside                      | 1                |
| Earthquake risk class               | Unclassified     |
| Average cost of utilities per month | 100.00 EUR       |