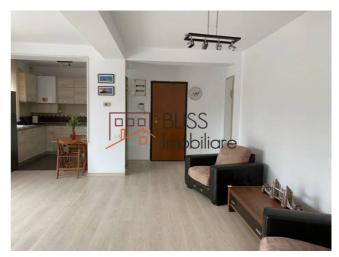

### **Description**

Apartment with a usable area of 80 sqm, located in the Vatra Noua area.

The apartment has a large terrace of 55 sqm, kitchen, balcony, it is semi-detached, it has central heating and air conditioning.

It is located on the ground floor in a 4-storey building built in 2010.

Parking place included.

Suitable for offices. Located in a quiet area with easy access from DN1.

| Property details                    |                  |
|-------------------------------------|------------------|
| Rooms no.                           | 3                |
| Useable surface                     | 80m²             |
| Apartment type                      | Apartment        |
| Type of rooms                       | Semi-independent |
| Type of comfort                     | Comfort 1        |
| Bedrooms no.                        | 2                |
| Kitchens no.                        | 1                |
| Bathrooms no.                       | 1                |
| Building type                       | Block            |
| Year built                          | 2008             |
| Config                              | P+4              |
| Floor                               | High Groundfloor |
| Balconies no.                       | 1                |
| State                               | Finished         |
| Elevator                            | Yes              |
| Parking inside                      | 1                |
| Earthquake risk class               | Unclassified     |
| Average cost of utilities per month | 100.00 EUR       |