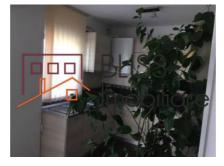

### **Description**

Apartment with a usable area of 80 sqm, located in the Vatra Noua area.

The apartment has a large terrace of 55 sqm, kitchen, balcony, it is semi-detached, it has central heating and air conditioning.

It is located on the ground floor in a 4-storey building built in 2010.

Parking place included.

Suitable for offices. Located in a quiet area with easy access from DN1.

| Property details                    |                  |
|-------------------------------------|------------------|
| Rooms no.                           | 3                |
| Useable surface                     | 80m²             |
| Apartment type                      | Apartment        |
| Type of rooms                       | Semi-independent |
| Type of comfort                     | Comfort 1        |
| Bedrooms no.                        | 2                |
| Kitchens no.                        | 1                |
| Bathrooms no.                       | 1                |
| Building type                       | Block            |
| Year built                          | 2008             |
| Config                              | P+4              |
| Floor                               | High Groundfloor |
| Balconies no.                       | 1                |
| State                               | Finished         |
| Elevator                            | Yes              |
| Parking inside                      | 1                |
| Earthquake risk class               | Unclassified     |
| Average cost of utilities per month | 100.00 EUR       |