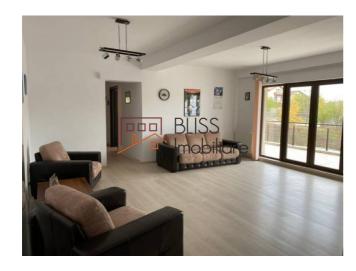

### **Description**

Apartment with a usable area of 80 sqm, located in the Vatra Noua area.

The apartment has a large terrace of 55 sqm, kitchen, balcony, it is semi-detached, it has central heating and air conditioning.

It is located on the ground floor in a 4-storey building built in 2010.

Parking place included.

Suitable for offices. Located in a quiet area with easy access from DN1.

| Property details                    |                  |
|-------------------------------------|------------------|
| Rooms no.                           | 3                |
| Useable surface                     | 80m²             |
| Apartment type                      | Apartment        |
| Type of rooms                       | Semi-independent |
| Type of comfort                     | Comfort 1        |
| Bedrooms no.                        | 2                |
| Kitchens no.                        | 1                |
| Bathrooms no.                       | 1                |
| Building type                       | Block            |
| Year built                          | 2008             |
| Config                              | P+4              |
| Floor                               | High Groundfloor |
| Balconies no.                       | 1                |
| State                               | Finished         |
| Elevator                            | Yes              |
| Parking inside                      | 1                |
| Earthquake risk class               | Unclassified     |
| Average cost of utilities per month | 100.00 EUR       |