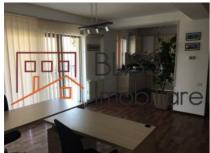

### **Description**

Apartment with a usable area of 80 sqm, located in the Vatra Noua area.

The apartment has a large terrace of 55 sqm, kitchen, balcony, it is semi-detached, it has central heating and air conditioning.

It is located on the ground floor in a 4-storey building built in 2010.

Parking place included.

Suitable for offices. Located in a quiet area with easy access from DN1.

| Property details                    |                  |
|-------------------------------------|------------------|
| Rooms no.                           | 3                |
| Useable surface                     | 80m²             |
| Apartment type                      | Apartment        |
| Type of rooms                       | Semi-independent |
| Type of comfort                     | Comfort 1        |
| Bedrooms no.                        | 2                |
| Kitchens no.                        | 1                |
| Bathrooms no.                       | 1                |
| Building type                       | Block            |
| Year built                          | 2008             |
| Config                              | P+4              |
| Floor                               | High Groundfloor |
| Balconies no.                       | 1                |
| State                               | Finished         |
| Elevator                            | Yes              |
| Parking inside                      | 1                |
| Earthquake risk class               | Unclassified     |
| Average cost of utilities per month | 100.00 EUR       |