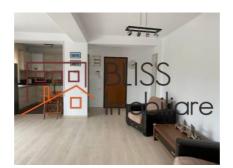

### **Description**

Apartment with a usable area of 80 sqm, located in the Vatra Noua area.

The apartment has a large terrace of 55 sqm, kitchen, balcony, it is semi-detached, it has central heating and air conditioning.

It is located on the ground floor in a 4-storey building built in 2010.

Parking place included.

Suitable for offices. Located in a quiet area with easy access from DN1.

| Property details                    |                  |
|-------------------------------------|------------------|
| Rooms no.                           | 3                |
| Useable surface                     | 80m²             |
| Apartment type                      | Apartment        |
| Type of rooms                       | Semi-independent |
| Type of comfort                     | Comfort 1        |
| Bedrooms no.                        | 2                |
| Kitchens no.                        | 1                |
| Bathrooms no.                       | 1                |
| Building type                       | Block            |
| Year built                          | 2008             |
| Config                              | P+4              |
| Floor                               | High Groundfloor |
| Balconies no.                       | 1                |
| State                               | Finished         |
| Elevator                            | Yes              |
| Parking inside                      | 1                |
| Earthquake risk class               | Unclassified     |
| Average cost of utilities per month | 100.00 EUR       |