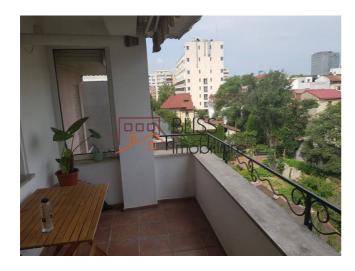

- On the 3rd floor there is a living room, a large kitchen, a desk, a bedroom, a bathroom and a balcony with free view
- On the fourth floor is another living room, a bedroom and a bathroom

There are insulated windows, air conditioning, central heating, metering.

It is located in a quiet dead end street. Restaurants, bars, cafes, public transport are in the immediate vicinity.

| Property details      |                  |
|-----------------------|------------------|
| Rooms no.             | 5                |
| Useable surface       | 150m²            |
| Constructed surface   | 180m²            |
| Apartment type        | Duplex apartment |
| Type of rooms         | Independent      |
| Type of comfort       | Comfort 1        |
| Bedrooms no.          | 3                |
| Kitchens no.          | 1                |
| Bathrooms no.         | 2                |
| Building type         | Block            |
| Year built            | 2000             |
| Config                | P+4              |
| Floor                 | 3                |
| Balconies no.         | 1                |
| State                 | Finished         |
| Elevator              | Yes              |
| Earthquake risk class | Unclassified     |