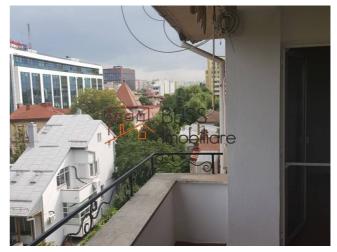

- On the 3rd floor there is a living room, a large kitchen, a desk, a bedroom, a bathroom and a balcony with free view
- On the fourth floor is another living room, a bedroom and a bathroom

There are insulated windows, air conditioning, central heating, metering.

It is located in a quiet dead end street. Restaurants, bars, cafes, public transport are in the immediate vicinity.

| Property details      |                  |
|-----------------------|------------------|
| Rooms no.             | 5                |
| Useable surface       | 150m²            |
| Constructed surface   | 180m²            |
| Apartment type        | Duplex apartment |
| Type of rooms         | Independent      |
| Type of comfort       | Comfort 1        |
| Bedrooms no.          | 3                |
| Kitchens no.          | 1                |
| Bathrooms no.         | 2                |
| Building type         | Block            |
| Year built            | 2000             |
| Config                | P+4              |
| Floor                 | 3                |
| Balconies no.         | 1                |
| State                 | Finished         |
| Elevator              | Yes              |
| Earthquake risk class | Unclassified     |