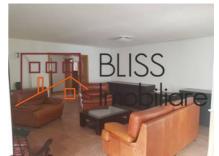

### **Description**

Duplex with 5 large rooms, centrally located in Polona neighborhood, a 10-minute walk from Romana Square and Stefan Cel Mare Metro Station.

The property has a built area of 180 square meters, it is located on the 3rd and 4th floors, with internal staircase, it is furnished and distributed as follows:

- On the 3rd floor there is a living room, a large kitchen, a desk, a bedroom, a bathroom and a balcony with free view
- On the fourth floor is another living room, a bedroom and a bathroom

There are insulated windows, air conditioning, central heating, metering.