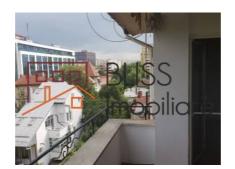

It is located in a quiet dead end street. Restaurants, bars, cafes, public transport are in the immediate vicinity.

| Property details      |                  |
|-----------------------|------------------|
| Rooms no.             | 5                |
| Useable surface       | 150m²            |
| Constructed surface   | 180m²            |
| Apartment type        | Duplex apartment |
| Type of rooms         | Independent      |
| Type of comfort       | Comfort 1        |
| Bedrooms no.          | 3                |
| Kitchens no.          | 1                |
| Bathrooms no.         | 2                |
| Building type         | Block            |
| Year built            | 2000             |
| Config                | P+4              |
| Floor                 | 3                |
| Balconies no.         | 1                |
| State                 | Finished         |
| Elevator              | Yes              |
| Earthquake risk class | Unclassified     |