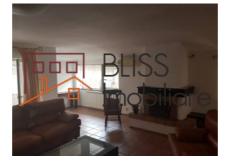

- On the 3rd floor there is a living room, a large kitchen, a desk, a bedroom, a bathroom and a balcony with free view
- On the fourth floor is another living room, a bedroom and a bathroom

There are insulated windows, air conditioning, central heating, metering.