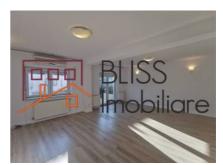

## **Description**

The property is located in the Gamma complex on lancu Nicolae, in Pipera, and has a usable area of 137 sqm, divided into two floors. On the ground floor, it has a spacious and bright living room, a fully equipped closed kitchen, with dishwasher included, a guest bathroom and 1 terrace. Upstairs we find the 3 bedrooms and 2 bathrooms, both with a bathtub and a shower cabin.