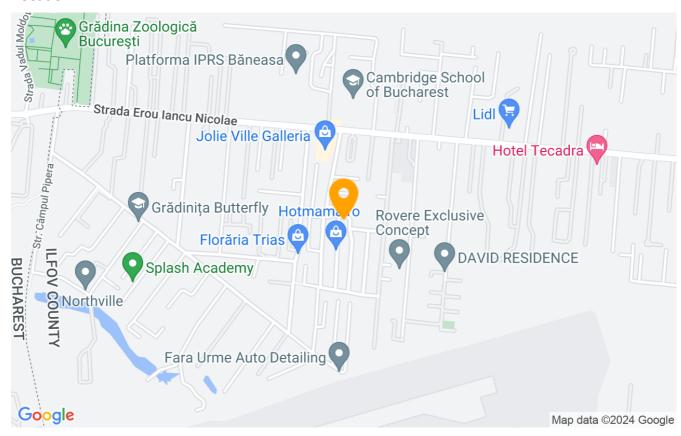

# Located next to the Jolie Ville shopping center, near the Cambridge School.

It benefits from its own central heating system, air conditioning, 1 parking space in the garage and 2 outdoor parking spaces.

Further on, in the area you will find the Strip mall with Starbucks and many restaurants, Lidl and Mega Image supermarkets, public buses to the Pipera metro and the center of Bucharest, Baneasa Zoo and Baneasa Forest.