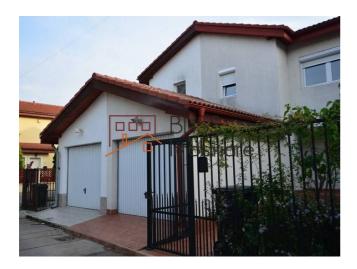

## **Description**

The property is located in the Gamma complex on lancu Nicolae, in Pipera, and has a usable area of 137 sqm, divided into two floors. On the ground floor, it has a spacious and bright living room, a fully equipped closed kitchen, with dishwasher included, a guest bathroom and 1 terrace. Upstairs we find the 3 bedrooms and 2 bathrooms, both with a bathtub and a shower cabin.

# Located next to the Jolie Ville shopping center, near the Cambridge School.

It benefits from its own central heating system, air conditioning, 1 parking space in the garage and 2 outdoor parking spaces.

The total area of the land is 202 sqm with a garden of approximately 100 sqm, easy to maintain, equipped with sprinklers. To park, you can use the garage, but also two other parking spaces outside.

In the immediate vicinity are international private schools, such as the British School of Bucharest, Lycée Français Anna de Noailles, the Mark Twain International School, the Little London International Academy, the American International School of Bucharest.

| Property details    |          |
|---------------------|----------|
| Rooms no.           | 4        |
| Useable surface     | 137m²    |
| Constructed surface | 160m²    |
| Bedrooms no.        | 3        |
| Kitchens no.        | 1        |
| Bathrooms no.       | 2        |
| Toilets no.         | 1        |
| Building type       | Villa    |
| Year built          | 2001     |
| Balconies no.       | 1        |
| State               | Finished |
| Total land          | 202m²    |
| Print               | 70m²     |
| Courtyard           | 100m²    |
| Parking inside      | 1        |
| Parking outside     | 2        |