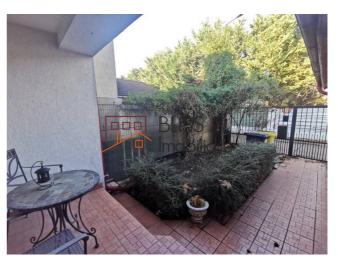

The total area of the land is 202 sqm with a garden of approximately 100 sqm, easy to maintain, equipped with sprinklers. To park, you can use the garage, but also two other parking spaces outside.

In the immediate vicinity are international private schools, such as the British School of Bucharest, Lycée Français Anna de Noailles, the Mark Twain International School, the Little London International Academy, the American International School of Bucharest.