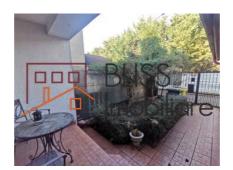

The total area of the land is 202 sqm with a garden of approximately 100 sqm, easy to maintain, equipped with sprinklers. To park, you can use the garage, but also two other parking spaces outside.

In the immediate vicinity are international private schools, such as the British School of Bucharest, Lycée Français Anna de Noailles, the Mark Twain International School, the Little London International Academy, the American International School of Bucharest.