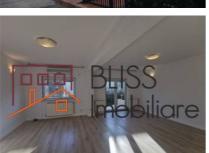

## **Description**

The property is located in the Gamma complex on lancu Nicolae, in Pipera, and has a usable area of 137 sqm, divided into two floors. On the ground floor, it has a spacious and bright living room, a fully equipped closed kitchen, with dishwasher included, a guest bathroom and 1 terrace. Upstairs we find the 3 bedrooms and 2 bathrooms, both with a bathtub and a shower cabin.