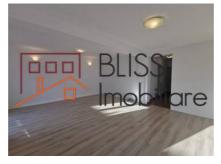

## **Description**

The property is located in the Gamma complex on lancu Nicolae, in Pipera, and has a usable area of 137 sqm, divided into two floors. On the ground floor, it has a spacious and bright living room, a fully equipped closed kitchen, with dishwasher included, a guest bathroom and 1 terrace. Upstairs we find the 3 bedrooms and 2 bathrooms, both with a bathtub and a shower cabin.