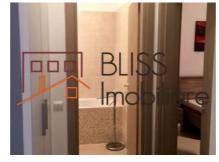

## **Description**

| Property details |                  |
|------------------|------------------|
| Rooms no.        | 2                |
| Useable surface  | 48m²             |
| Apartment type   | Apartment        |
| Type of rooms    | Semi-independent |
| Type of comfort  | Comfort 1        |
| Kitchens no.     | 1                |
| Bathrooms no.    | 1                |
| Building type    | Block            |
| Config           |                  |
| Floor            | 5                |
| Balconies no.    | 1                |
| State            | Finished         |
| Parking outside  | 2                |

#### **Photos**