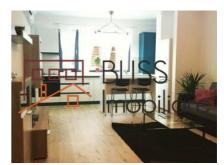

## **Description**

| Property details |                  |
|------------------|------------------|
| Rooms no.        | 2                |
| Useable surface  | 48m²             |
| Apartment type   | Apartment        |
| Type of rooms    | Semi-independent |
| Type of comfort  | Comfort 1        |
| Kitchens no.     | 1                |
| Bathrooms no.    | 1                |
| Building type    | Block            |
| Config           |                  |
| Floor            | 5                |
| Balconies no.    | 1                |
| State            | Finished         |
| Parking outside  | 2                |

#### **Photos**