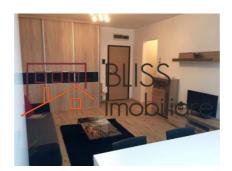

## **Description**

| Property details |                  |
|------------------|------------------|
| Rooms no.        | 2                |
| Useable surface  | 48m²             |
| Apartment type   | Apartment        |
| Type of rooms    | Semi-independent |
| Type of comfort  | Comfort 1        |
| Kitchens no.     | 1                |
| Bathrooms no.    | 1                |
| Building type    | Block            |
| Config           |                  |
| Floor            | 5                |
| Balconies no.    | 1                |
| State            | Finished         |
| Parking outside  | 2                |

#### **Photos**