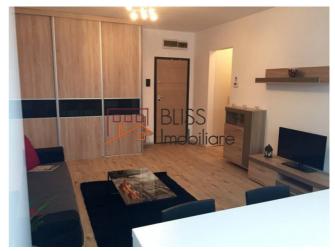

## **Description**

| Property details |                  |
|------------------|------------------|
| Rooms no.        | 2                |
| Useable surface  | 48m²             |
| Apartment type   | Apartment        |
| Type of rooms    | Semi-independent |
| Type of comfort  | Comfort 1        |
| Kitchens no.     | 1                |
| Bathrooms no.    | 1                |
| Building type    | Block            |
| Config           |                  |
| Floor            | 5                |
| Balconies no.    | 1                |
| State            | Finished         |
| Parking outside  | 2                |

#### **Photos**