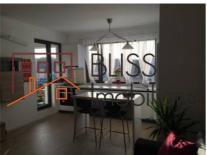

## **Description**

| Property details |                  |
|------------------|------------------|
| Rooms no.        | 2                |
| Useable surface  | 48m²             |
| Apartment type   | Apartment        |
| Type of rooms    | Semi-independent |
| Type of comfort  | Comfort 1        |
| Kitchens no.     | 1                |
| Bathrooms no.    | 1                |
| Building type    | Block            |
| Config           |                  |
| Floor            | 5                |
| Balconies no.    | 1                |
| State            | Finished         |
| Parking outside  | 2                |

#### **Photos**