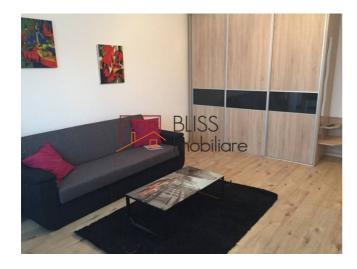

## **Description**

| Property details |                  |
|------------------|------------------|
| Rooms no.        | 2                |
| Useable surface  | 48m²             |
| Apartment type   | Apartment        |
| Type of rooms    | Semi-independent |
| Type of comfort  | Comfort 1        |
| Kitchens no.     | 1                |
| Bathrooms no.    | 1                |
| Building type    | Block            |
| Config           |                  |
| Floor            | 5                |
| Balconies no.    | 1                |
| State            | Finished         |
| Parking outside  | 2                |

#### **Photos**