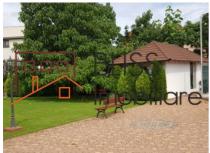

# Near Jolie Ville, International schools, Baneasa Mall and forest

The villa has a built area of 550 sqm (usable area of 500sqm) distributed as follows:

- 2 Living rooms and 5 spacious bedrooms with 5 dressing rooms;
- A pantry and an office;
- Fully furnished and equipped kitchen, including dishwasher;
- 5 bathrooms where 2 jacuzzis are available;
- · 2 balconies

The villa is built on a plot of 500 sqm with a private garden of 200 sqm and has a common yard of 2000 sqm arranged with parking spaces, lawn and tennis court.

The home complies with the latest regulations in force and rises to the highest quality standards and it is suitable for