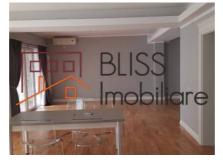

# Near Jolie Ville, International schools, Baneasa Mall and forest

The villa has a built area of 550 sqm (usable area of 500sqm) distributed as follows:

- 2 Living rooms and 5 spacious bedrooms with 5 dressing rooms;
- A pantry and an office;
- Fully furnished and equipped kitchen, including dishwasher;
- 5 bathrooms where 2 jacuzzis are available;
- · 2 balconies

The rooms are very spacious, semi-furnished, full of natural light with high quality finishes and all facilities: sewer, drinking water, asphalt, cable TV, internet.

The property has bosch individual heating system, air conditioning for your comfort and 3 outdoor parking spaces.