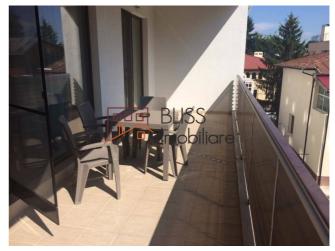

## **Description**

| Property details    |             |
|---------------------|-------------|
| Rooms no.           | 4           |
| Useable surface     | 160m²       |
| Constructed surface | 210m²       |
| Apartment type      | Apartment   |
| Type of rooms       | Independent |
| Type of comfort     | Comfort 1   |
| Bedrooms no.        | 3           |
| Kitchens no.        | 1           |
| Bathrooms no.       | 2           |
| Toilets no.         | 1           |
| Building type       | Block       |
| Year built          | 2013        |
| Config              | 1S+P+5      |
| Floor               | 1           |
| Balconies no.       | 1           |
| State               | Finished    |
| Elevator            | Yes         |
| Parking outside     | 2           |