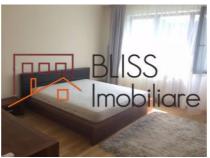

## **Description**

| Property details    |             |
|---------------------|-------------|
| Rooms no.           | 4           |
| Useable surface     | 160m²       |
| Constructed surface | 210m²       |
| Apartment type      | Apartment   |
| Type of rooms       | Independent |
| Type of comfort     | Comfort 1   |
| Bedrooms no.        | 3           |
| Kitchens no.        | 1           |
| Bathrooms no.       | 2           |
| Toilets no.         | 1           |
| Building type       | Block       |
| Year built          | 2013        |
| Config              | 1S+P+5      |
| Floor               | 1           |
| Balconies no.       | 1           |
| State               | Finished    |
| Elevator            | Yes         |
| Parking outside     | 2           |