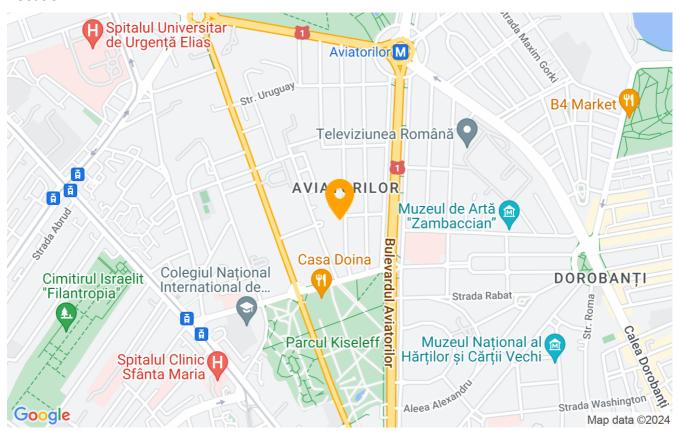

# 3 bedroom apartment

Parcul Kiseleff, Bucharest

Web Reference #33892

https://blissimobiliare.ro/en/apartment-3-bedrooms-for-rent-dorobanti-primaverii-kiseleff-aviatorilor-bucharest-33892

#### Location