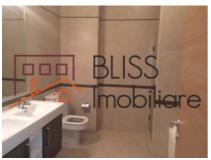

## **Description**

| Property details    |             |
|---------------------|-------------|
| Rooms no.           | 4           |
| Useable surface     | 160m²       |
| Constructed surface | 210m²       |
| Apartment type      | Apartment   |
| Type of rooms       | Independent |
| Type of comfort     | Comfort 1   |
| Bedrooms no.        | 3           |
| Kitchens no.        | 1           |
| Bathrooms no.       | 2           |
| Toilets no.         | 1           |
| Building type       | Block       |
| Year built          | 2013        |
| Config              | 1S+P+5      |
| Floor               | 1           |
| Balconies no.       | 1           |
| State               | Finished    |
| Elevator            | Yes         |
| Parking outside     | 2           |