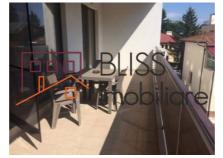

## **Description**

| Property details    |             |
|---------------------|-------------|
| Rooms no.           | 4           |
| Useable surface     | 160m²       |
| Constructed surface | 210m²       |
| Apartment type      | Apartment   |
| Type of rooms       | Independent |
| Type of comfort     | Comfort 1   |
| Bedrooms no.        | 3           |
| Kitchens no.        | 1           |
| Bathrooms no.       | 2           |
| Toilets no.         | 1           |
| Building type       | Block       |
| Year built          | 2013        |
| Config              | 1S+P+5      |
| Floor               | 1           |
| Balconies no.       | 1           |
| State               | Finished    |
| Elevator            | Yes         |
| Parking outside     | 2           |