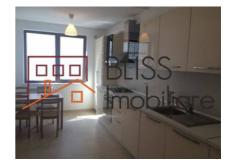

## **Description**

| Property details    |             |
|---------------------|-------------|
| Rooms no.           | 4           |
| Useable surface     | 160m²       |
| Constructed surface | 210m²       |
| Apartment type      | Apartment   |
| Type of rooms       | Independent |
| Type of comfort     | Comfort 1   |
| Bedrooms no.        | 3           |
| Kitchens no.        | 1           |
| Bathrooms no.       | 2           |
| Toilets no.         | 1           |
| Building type       | Block       |
| Year built          | 2013        |
| Config              | 1S+P+5      |
| Floor               | 1           |
| Balconies no.       | 1           |
| State               | Finished    |
| Elevator            | Yes         |
| Parking outside     | 2           |

### **Amenities**

Equipped kitchen

M Dishwasher

Not furnished

Building heating

Suitable for office