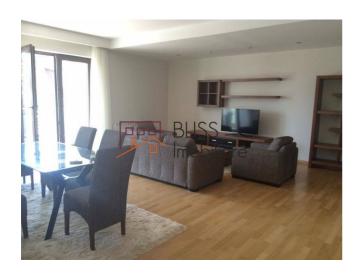

## **Description**

| Property details    |             |
|---------------------|-------------|
| Rooms no.           | 4           |
| Useable surface     | 160m²       |
| Constructed surface | 210m²       |
| Apartment type      | Apartment   |
| Type of rooms       | Independent |
| Type of comfort     | Comfort 1   |
| Bedrooms no.        | 3           |
| Kitchens no.        | 1           |
| Bathrooms no.       | 2           |
| Toilets no.         | 1           |
| Building type       | Block       |
| Year built          | 2013        |
| Config              | 1S+P+5      |
| Floor               | 1           |
| Balconies no.       | 1           |
| State               | Finished    |
| Elevator            | Yes         |
| Parking outside     | 2           |

### **Amenities**

Equipped kitchen

M Dishwasher

Not furnished

Building heating

Suitable for office