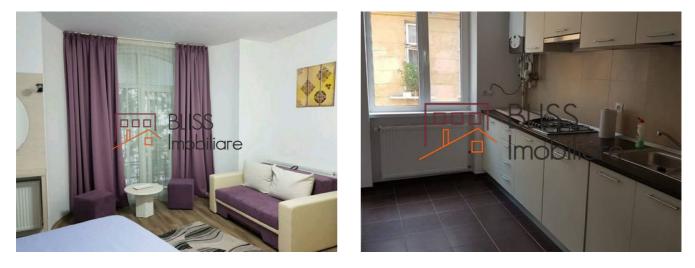

# 2 bedroom apartment

• Lipscani, Bucharest

Web Reference #34060

https://blissimobiliare.ro/en/apartment-2-bedrooms-for-rent-km-0-ultracentral-bucharest-34060

Description

| Property details    |                   |
|---------------------|-------------------|
| Rooms no.           | 3                 |
| Useable surface     | 100m <sup>2</sup> |
| Constructed surface | 110m <sup>2</sup> |
| Apartment type      | Apartment         |
| Type of rooms       | Independent       |
| Type of comfort     | Comfort 1         |
| Bedrooms no.        | 2                 |
| Kitchens no.        | 1                 |
| Bathrooms no.       | 1                 |
| Toilets no.         | 1                 |
| Building type       | Block             |
| Year built          | 1940              |
| Config              | P+3+M             |
| Floor               | 2                 |
| State               | Finished          |
| Elevator            | No                |

### Amenities

Equipped kitchen

Semi furnished

Private heating

Suitable for office

#### **Photos**

BLISS Imobiliare © 2024