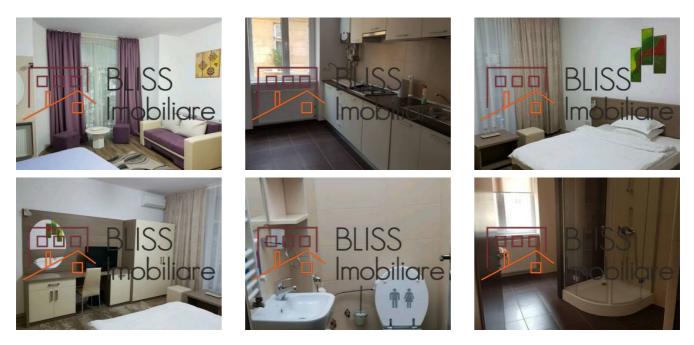

# 2 bedroom apartment

• Lipscani, Bucharest

Web Reference #34060

https://blissimobiliare.ro/en/apartment-2-bedrooms-for-rent-km-0-ultracentral-bucharest-34060

Description

| Property details    |                   |
|---------------------|-------------------|
| Rooms no.           | 3                 |
| Useable surface     | 100m <sup>2</sup> |
| Constructed surface | 110m <sup>2</sup> |
| Apartment type      | Apartment         |
| Type of rooms       | Independent       |
| Type of comfort     | Comfort 1         |
| Bedrooms no.        | 2                 |
| Kitchens no.        | 1                 |
| Bathrooms no.       | 1                 |
| Toilets no.         | 1                 |
| Building type       | Block             |
| Year built          | 1940              |
| Config              | P+3+M             |
| Floor               | 2                 |
| State               | Finished          |
| Elevator            | No                |

### Amenities

Equipped kitchen

Semi furnished

Private heating

Suitable for office

#### **Photos**

BLISS Imobiliare © 2024