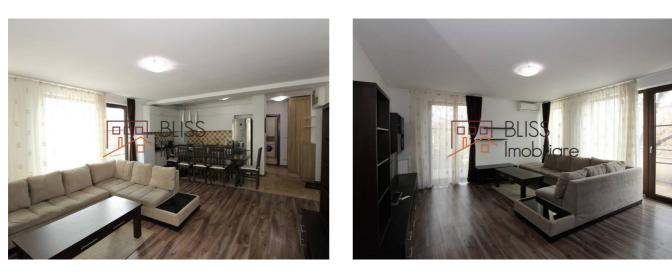

### Description

Spacious 2 bedrooma apartment located in the Herastrau / Aerogarii area, 150 m from the entrance to Herastrau Park. It is fully furnished and equipped.

The apartment is divided as follows: spacious living room connected to the open kitchen and dining area, two bedrooms, one of which is the master bedroom with a private bathroom, 2 dressing rooms and a secondary bathroom.

It benefits from exceptional finishes, the hall and the bathrooms being covered with natural stone - travertine, solid wood doors, three-layer parquet, Grohe sanitary ware, windows with QFort double glazed windows. heating system and LG air conditioner.