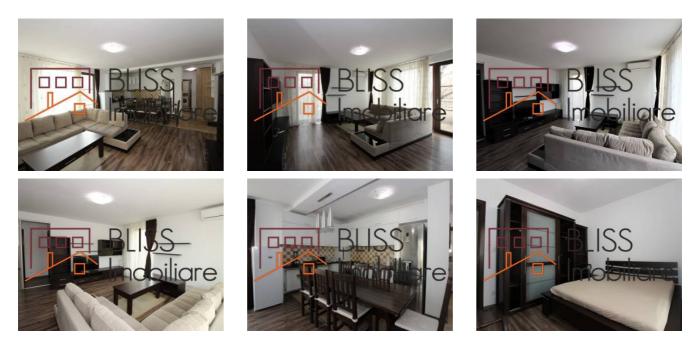

ional institutions.

| Property details |                  |
|------------------|------------------|
| Rooms no.        | 3                |
| Useable surface  | 104m²            |
| Apartment type   | Apartment        |
| Type of rooms    | Semi-independent |
| Type of comfort  | Comfort 1        |
| Bedrooms no.     | 2                |
| Kitchens no.     | 1                |
| Bathrooms no.    | 2                |
| Building type    | Block            |
| Year built       | 2015             |
| Config           | DS+HP+2+M        |
| Floor            | 2                |
| Balconies no.    | 1                |
| State            | Finished         |
| Parking outside  | 1                |

#### Amenities

Equipped kitchen 🗳 Furnished 🔅 Private heating

#### Location



#### **Photos**



BLISS Imobiliare © 2024