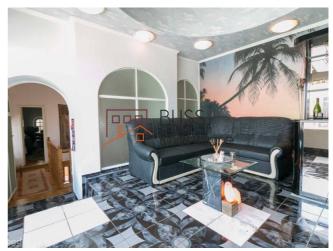

### **Description**

Duplex, penthouse located on floors 2 and 3, close to Herastrau Park, with 2 terraces (105 sqm) and 2 balconies.

The apartment has 187 sqm usable surface and 296 constructed surface. It has 4 rooms, 2 bathrooms, 1 kitchen, 2 terraces + 2 balconies, 2 levels with access through the interior and through the staircase.

Central / counter, jacuzzi, tiles, faience, parquet. Suitable for living and office space.

| Property details      |                     |
|-----------------------|---------------------|
| Rooms no.             | 4                   |
| Useable surface       | 187m²               |
| Constructed surface   | 295m²               |
| Apartment type        | Penthouse apartment |
| Type of rooms         | Independent         |
| Type of comfort       | Deluxe              |
| Bedrooms no.          | 3                   |
| Kitchens no.          | 1                   |
| Bathrooms no.         | 2                   |
| Building type         | Villa               |
| Year built            | 2004                |
| Config                | P+3+M               |
| Floor                 | 2                   |
| Balconies no.         | 2                   |
| State                 | Finished            |
| Elevator              | No                  |
| Parking outside       | 1                   |
| Earthquake risk class | Unclassified        |