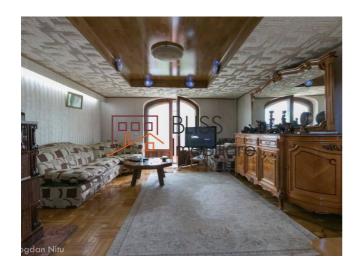

### **Description**

Duplex, penthouse located on floors 2 and 3, close to Herastrau Park, with 2 terraces (105 sqm) and 2 balconies.

The apartment has 187 sqm usable surface and 296 constructed surface. It has 4 rooms, 2 bathrooms, 1 kitchen, 2 terraces + 2 balconies, 2 levels with access through the interior and through the staircase.

Central / counter, jacuzzi, tiles, faience, parquet. Suitable for living and office space.

| Property details      |                     |
|-----------------------|---------------------|
| Rooms no.             | 4                   |
| Useable surface       | 187m²               |
| Constructed surface   | 295m²               |
| Apartment type        | Penthouse apartment |
| Type of rooms         | Independent         |
| Type of comfort       | Deluxe              |
| Bedrooms no.          | 3                   |
| Kitchens no.          | 1                   |
| Bathrooms no.         | 2                   |
| Building type         | Villa               |
| Year built            | 2004                |
| Config                | P+3+M               |
| Floor                 | 2                   |
| Balconies no.         | 2                   |
| State                 | Finished            |
| Elevator              | No                  |
| Parking outside       | 1                   |
| Earthquake risk class | Unclassified        |