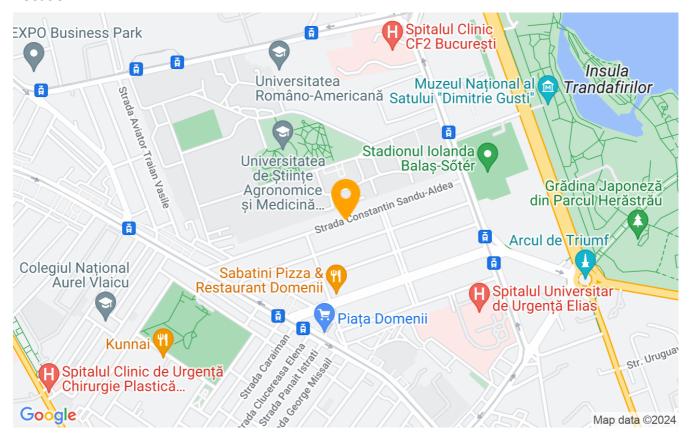

of rooms         | Independent         |
| Type of comfort       | Deluxe              |
| Bedrooms no.          | 3                   |
| Kitchens no.          | 1                   |
| Bathrooms no.         | 2                   |
| Building type         | Villa               |
| Year built            | 2004                |
| Config                | P+3+M               |
| Floor                 | 2                   |
| Balconies no.         | 2                   |
| State                 | Finished            |
| Elevator              | No                  |
| Parking outside       | 1                   |
| Earthquake risk class | Unclassified        |

# **Amenities**

Equipped kitchen

Semi furnished

Private heating

Suitable for office

☆ Air conditioning

Fireplace

### Location



#### **Photos**