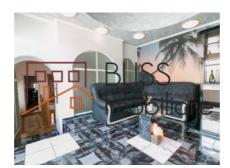

### **Description**

Duplex, penthouse located on floors 2 and 3, close to Herastrau Park, with 2 terraces (105 sqm) and 2 balconies.

The apartment has 187 sqm usable surface and 296 constructed surface. It has 4 rooms, 2 bathrooms, 1 kitchen, 2 terraces + 2 balconies, 2 levels with access through the interior and through the staircase.

Central / counter, jacuzzi, tiles, faience, parquet. Suitable for living and office space.

| Property details      |                     |
|-----------------------|---------------------|
| Rooms no.             | 4                   |
| Useable surface       | 187m²               |
| Constructed surface   | 295m²               |
| Apartment type        | Penthouse apartment |
| Type of rooms         | Independent         |
| Type of comfort       | Deluxe              |
| Bedrooms no.          | 3                   |
| Kitchens no.          | 1                   |
| Bathrooms no.         | 2                   |
| Building type         | Villa               |
| Year built            | 2004                |
| Config                | P+3+M               |
| Floor                 | 2                   |
| Balconies no.         | 2                   |
| State                 | Finished            |
| Elevator              | No                  |
| Parking outside       | 1                   |
| Earthquake risk class | Unclassified        |