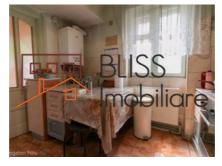

### **Description**

Duplex, penthouse located on floors 2 and 3, close to Herastrau Park, with 2 terraces (105 sqm) and 2 balconies.

The apartment has 187 sqm usable surface and 296 constructed surface. It has 4 rooms, 2 bathrooms, 1 kitchen, 2 terraces + 2 balconies, 2 levels with access through the interior and through the staircase.

Central / counter, jacuzzi, tiles, faience, parquet. Suitable for living and office space.

| Property details      |                     |
|-----------------------|---------------------|
| Rooms no.             | 4                   |
| Useable surface       | 187m²               |
| Constructed surface   | 295m²               |
| Apartment type        | Penthouse apartment |
| Type of rooms         | Independent         |
| Type of comfort       | Deluxe              |
| Bedrooms no.          | 3                   |
| Kitchens no.          | 1                   |
| Bathrooms no.         | 2                   |
| Building type         | Villa               |
| Year built            | 2004                |
| Config                | P+3+M               |
| Floor                 | 2                   |
| Balconies no.         | 2                   |
| State                 | Finished            |
| Elevator              | No                  |
| Parking outside       | 1                   |
| Earthquake risk class | Unclassified        |