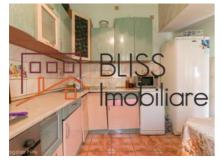

### **Description**

Duplex, penthouse located on floors 2 and 3, close to Herastrau Park, with 2 terraces (105 sqm) and 2 balconies.

The apartment has 187 sqm usable surface and 296 constructed surface. It has 4 rooms, 2 bathrooms, 1 kitchen, 2 terraces + 2 balconies, 2 levels with access through the interior and through the staircase.

Central / counter, jacuzzi, tiles, faience, parquet. Suitable for living and office space.

| Property details      |                     |
|-----------------------|---------------------|
| Rooms no.             | 4                   |
| Useable surface       | 187m²               |
| Constructed surface   | 295m²               |
| Apartment type        | Penthouse apartment |
| Type of rooms         | Independent         |
| Type of comfort       | Deluxe              |
| Bedrooms no.          | 3                   |
| Kitchens no.          | 1                   |
| Bathrooms no.         | 2                   |
| Building type         | Villa               |
| Year built            | 2004                |
| Config                | P+3+M               |
| Floor                 | 2                   |
| Balconies no.         | 2                   |
| State                 | Finished            |
| Elevator              | No                  |
| Parking outside       | 1                   |
| Earthquake risk class | Unclassified        |