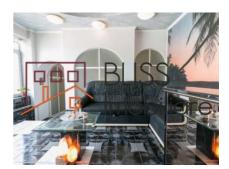

### **Description**

Duplex, penthouse located on floors 2 and 3, close to Herastrau Park, with 2 terraces (105 sqm) and 2 balconies.

The apartment has 187 sqm usable surface and 296 constructed surface. It has 4 rooms, 2 bathrooms, 1 kitchen, 2 terraces + 2 balconies, 2 levels with access through the interior and through the staircase.

Central / counter, jacuzzi, tiles, faience, parquet. Suitable for living and office space.

| Property details      |                     |
|-----------------------|---------------------|
| Rooms no.             | 4                   |
| Useable surface       | 187m²               |
| Constructed surface   | 295m²               |
| Apartment type        | Penthouse apartment |
| Type of rooms         | Independent         |
| Type of comfort       | Deluxe              |
| Bedrooms no.          | 3                   |
| Kitchens no.          | 1                   |
| Bathrooms no.         | 2                   |
| Building type         | Villa               |
| Year built            | 2004                |
| Config                | P+3+M               |
| Floor                 | 2                   |
| Balconies no.         | 2                   |
| State                 | Finished            |
| Elevator              | No                  |
| Parking outside       | 1                   |
| Earthquake risk class | Unclassified        |