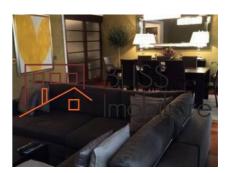

The apartment is divided as follows:

- The first level is divided into living room with dining area, terrace, kitchen, 2 dressings and a bathroom.
- The second level includes a bedroom with a dressing room, bathroom, another bedroom with en suite bathroom and a work desk.
- At the top level there is a master bedroom with en suite bathroom, dressing room and a 30 sqm terrace overlooking the lake.

# **Photos**