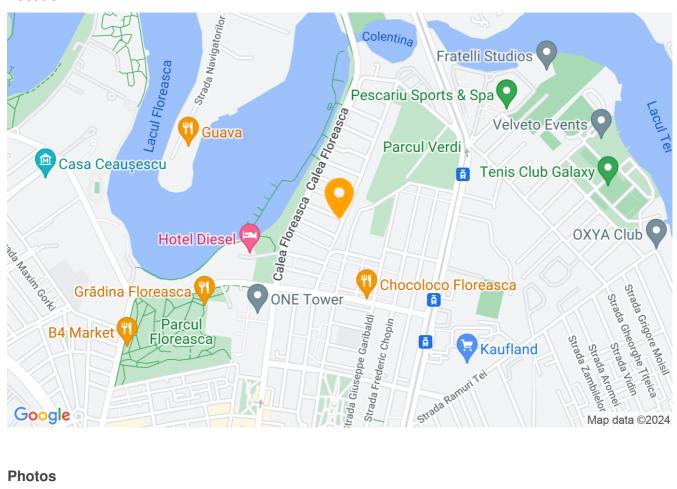

| Constructed surface   | 268m²             |
| Apartment type        | Triplex apartment |
| Type of rooms         | Independent       |
| Bedrooms no.          | 3                 |
| Kitchens no.          | 1                 |
| Bathrooms no.         | 3                 |
| Toilets no.           | 1                 |
| Building type         | Block             |
| Year built            | 2009              |
| Config                | DS+HP+5           |
| Floor                 | 3                 |
| Balconies no.         | 2                 |
| State                 | Finished          |
| Elevator              | Yes               |
| Parking inside        | 2                 |
| Earthquake risk class | Unclassified      |

## **Amenities**



Furnished

Private heating

#### Location



# **Photos**