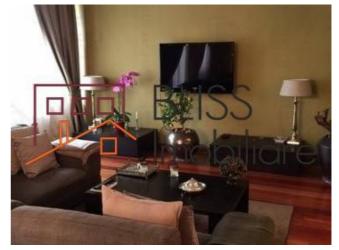

### **Description**

3 bedrooms apartment

A special location, personalized residence, surrounded by green spaces!

Triplex apartment in Floreasca overlooking the lake, bright, spacious and well divided, the apartment is located on the 3 + 4 + 5 floors of a retreat building D + P + 5 and has a total built area of 268.25 sqm.

The apartment is divided as follows:

- The first level is divided into living room with dining area, terrace, kitchen, 2 dressings and a bathroom.
- The second level includes a bedroom with a dressing room, bathroom, another bedroom with en suite bathroom and a work desk.
- At the top level there is a master bedroom with en suite bathroom, dressing room and a 30 sqm terrace overlooking the lake.