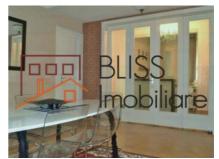

# 2 bedroom apartment

Palcescu, Bucharest

Web Reference #34463

https://blissimobiliare.ro/en/apartment-2-bedrooms-for-rent-km-0-ultracentral-bucharest-34463

## **Description**

| Property details      |              |
|-----------------------|--------------|
| Rooms no.             | 3            |
| Useable surface       | 100m²        |
| Constructed surface   | 110m²        |
| Apartment type        | Apartment    |
| Type of rooms         | Independent  |
| Bedrooms no.          | 2            |
| Kitchens no.          | 1            |
| Bathrooms no.         | 2            |
| Building type         | Block        |
| Year built            | 1940         |
| Year renovated        | 2010         |
| Config                | P+11         |
| Floor                 | 5            |
| Balconies no.         | 2            |
| State                 | Finished     |
| Elevator              | Yes          |
| Earthquake risk class | Consolidated |