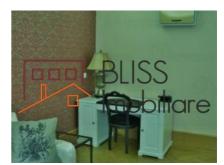

ms no.             | 3            |
| Useable surface       | 100m²        |
| Constructed surface   | 110m²        |
| Apartment type        | Apartment    |
| Type of rooms         | Independent  |
| Bedrooms no.          | 2            |
| Kitchens no.          | 1            |
| Bathrooms no.         | 2            |
| Building type         | Block        |
| Year built            | 1940         |
| Year renovated        | 2010         |
| Config                | P+11         |
| Floor                 | 5            |
| Balconies no.         | 2            |
| State                 | Finished     |
| Elevator              | Yes          |
| Earthquake risk class | Consolidated |

## **Amenities**



Equipped kitchen

Furnished

Private heating

#### Location



### **Photos**