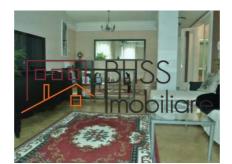

Rooms no.             | 3            |
| Useable surface       | 100m²        |
| Constructed surface   | 110m²        |
| Apartment type        | Apartment    |
| Type of rooms         | Independent  |
| Bedrooms no.          | 2            |
| Kitchens no.          | 1            |
| Bathrooms no.         | 2            |
| Building type         | Block        |
| Year built            | 1940         |
| Year renovated        | 2010         |
| Config                | P+11         |
| Floor                 | 5            |
| Balconies no.         | 2            |
| State                 | Finished     |
| Elevator              | Yes          |
| Earthquake risk class | Consolidated |

## **Amenities**



Equipped kitchen

Furnished

Private heating

#### Location



### **Photos**