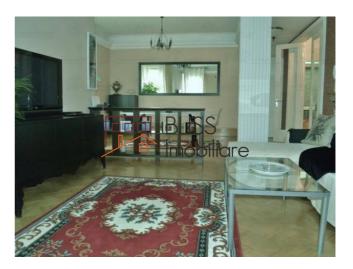

## **Description**

| Property details      |              |
|-----------------------|--------------|
| Rooms no.             | 3            |
| Useable surface       | 100m²        |
| Constructed surface   | 110m²        |
| Apartment type        | Apartment    |
| Type of rooms         | Independent  |
| Bedrooms no.          | 2            |
| Kitchens no.          | 1            |
| Bathrooms no.         | 2            |
| Building type         | Block        |
| Year built            | 1940         |
| Year renovated        | 2010         |
| Config                | P+11         |
| Floor                 | 5            |
| Balconies no.         | 2            |
| State                 | Finished     |
| Elevator              | Yes          |
| Earthquake risk class | Consolidated |

## **Amenities**

Equipped kitchen

Furnished

Private heating

### **Photos**