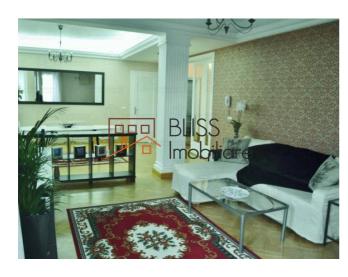

## **Description**

| Property details      |              |
|-----------------------|--------------|
| Rooms no.             | 3            |
| Useable surface       | 100m²        |
| Constructed surface   | 110m²        |
| Apartment type        | Apartment    |
| Type of rooms         | Independent  |
| Bedrooms no.          | 2            |
| Kitchens no.          | 1            |
| Bathrooms no.         | 2            |
| Building type         | Block        |
| Year built            | 1940         |
| Year renovated        | 2010         |
| Config                | P+11         |
| Floor                 | 5            |
| Balconies no.         | 2            |
| State                 | Finished     |
| Elevator              | Yes          |
| Earthquake risk class | Consolidated |

## **Amenities**

Equipped kitchen

Furnished

Private heating

### **Photos**