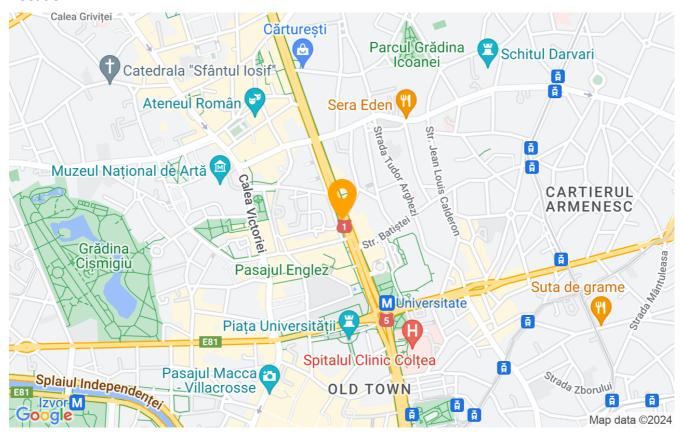

----|--------------|
| Rooms no.             | 3            |
| Useable surface       | 100m²        |
| Constructed surface   | 110m²        |
| Apartment type        | Apartment    |
| Type of rooms         | Independent  |
| Bedrooms no.          | 2            |
| Kitchens no.          | 1            |
| Bathrooms no.         | 2            |
| Building type         | Block        |
| Year built            | 1940         |
| Year renovated        | 2010         |
| Config                | P+11         |
| Floor                 | 5            |
| Balconies no.         | 2            |
| State                 | Finished     |
| Elevator              | Yes          |
| Earthquake risk class | Consolidated |

## **Amenities**



Equipped kitchen

Furnished

Private heating

#### Location



### **Photos**