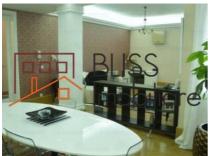

| Rooms no.             | 3            |
| Useable surface       | 100m²        |
| Constructed surface   | 110m²        |
| Apartment type        | Apartment    |
| Type of rooms         | Independent  |
| Bedrooms no.          | 2            |
| Kitchens no.          | 1            |
| Bathrooms no.         | 2            |
| Building type         | Block        |
| Year built            | 1940         |
| Year renovated        | 2010         |
| Config                | P+11         |
| Floor                 | 5            |
| Balconies no.         | 2            |
| State                 | Finished     |
| Elevator              | Yes          |
| Earthquake risk class | Consolidated |

## **Amenities**



Equipped kitchen

Furnished

Private heating

#### Location



### **Photos**