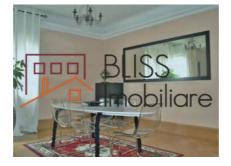

ooms no.             | 3            |
| Useable surface       | 100m²        |
| Constructed surface   | 110m²        |
| Apartment type        | Apartment    |
| Type of rooms         | Independent  |
| Bedrooms no.          | 2            |
| Kitchens no.          | 1            |
| Bathrooms no.         | 2            |
| Building type         | Block        |
| Year built            | 1940         |
| Year renovated        | 2010         |
| Config                | P+11         |
| Floor                 | 5            |
| Balconies no.         | 2            |
| State                 | Finished     |
| Elevator              | Yes          |
| Earthquake risk class | Consolidated |

## **Amenities**



Equipped kitchen

Furnished

Private heating

#### Location



### **Photos**