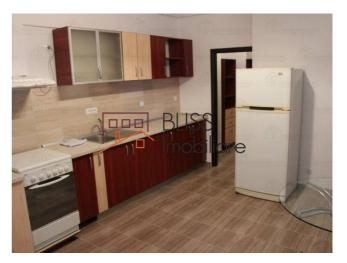

# **Description**

| Property details      |              |
|-----------------------|--------------|
| Rooms no.             | 3            |
| Useable surface       | 137m²        |
| Constructed surface   | 180m²        |
| Apartment type        | Apartment    |
| Type of rooms         | Independent  |
| Type of comfort       | Comfort 1    |
| Bedrooms no.          | 2            |
| Kitchens no.          | 1            |
| Bathrooms no.         | 3            |
| Building type         | Block        |
| Year built            | 2009         |
| Config                | 1S+P+11      |
| Floor                 | 5            |
| Balconies no.         | 1            |
| State                 | Finished     |
| Elevator              | Yes          |
| Parking outside       | 1            |
| Earthquake risk class | Unclassified |

## **Amenities**

Equipped kitchen

Semi furnished (Willing to take

Private heating

out)

Suitable for office