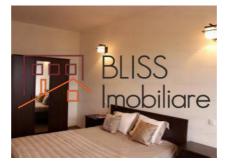

cted surface   | 180m²        |
| Apartment type        | Apartment    |
| Type of rooms         | Independent  |
| Type of comfort       | Comfort 1    |
| Bedrooms no.          | 2            |
| Kitchens no.          | 1            |
| Bathrooms no.         | 3            |
| Building type         | Block        |
| Year built            | 2009         |
| Config                | 1S+P+11      |
| Floor                 | 5            |
| Balconies no.         | 1            |
| State                 | Finished     |
| Elevator              | Yes          |
| Parking outside       | 1            |
| Earthquake risk class | Unclassified |

## **Amenities**

Equipped kitchen

Semi furnished (Willing to take

Private heating

out)

Suitable for office

#### Location



### **Photos**