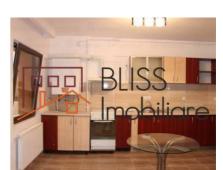

ed surface   | 180m²        |
| Apartment type        | Apartment    |
| Type of rooms         | Independent  |
| Type of comfort       | Comfort 1    |
| Bedrooms no.          | 2            |
| Kitchens no.          | 1            |
| Bathrooms no.         | 3            |
| Building type         | Block        |
| Year built            | 2009         |
| Config                | 1S+P+11      |
| Floor                 | 5            |
| Balconies no.         | 1            |
| State                 | Finished     |
| Elevator              | Yes          |
| Parking outside       | 1            |
| Earthquake risk class | Unclassified |

## **Amenities**

Equipped kitchen

Semi furnished (Willing to take

Private heating

out)

Suitable for office

#### Location



### **Photos**