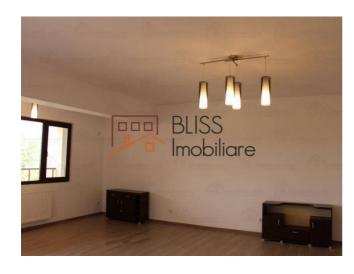

# **Description**

| Property details      |              |
|-----------------------|--------------|
| Rooms no.             | 3            |
| Useable surface       | 137m²        |
| Constructed surface   | 180m²        |
| Apartment type        | Apartment    |
| Type of rooms         | Independent  |
| Type of comfort       | Comfort 1    |
| Bedrooms no.          | 2            |
| Kitchens no.          | 1            |
| Bathrooms no.         | 3            |
| Building type         | Block        |
| Year built            | 2009         |
| Config                | 1S+P+11      |
| Floor                 | 5            |
| Balconies no.         | 1            |
| State                 | Finished     |
| Elevator              | Yes          |
| Parking outside       | 1            |
| Earthquake risk class | Unclassified |