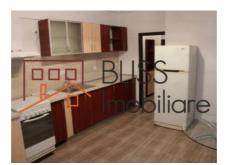

ructed surface   | 180m²        |
| Apartment type        | Apartment    |
| Type of rooms         | Independent  |
| Type of comfort       | Comfort 1    |
| Bedrooms no.          | 2            |
| Kitchens no.          | 1            |
| Bathrooms no.         | 3            |
| Building type         | Block        |
| Year built            | 2009         |
| Config                | 1S+P+11      |
| Floor                 | 5            |
| Balconies no.         | 1            |
| State                 | Finished     |
| Elevator              | Yes          |
| Parking outside       | 1            |
| Earthquake risk class | Unclassified |

## **Amenities**

Equipped kitchen

Semi furnished (Willing to take

Private heating

out)

Suitable for office

#### Location



### **Photos**