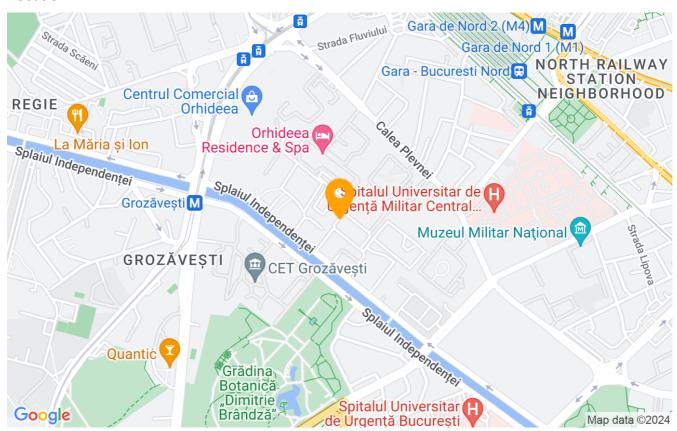

137m²        |
| Constructed surface   | 180m²        |
| Apartment type        | Apartment    |
| Type of rooms         | Independent  |
| Type of comfort       | Comfort 1    |
| Bedrooms no.          | 2            |
| Kitchens no.          | 1            |
| Bathrooms no.         | 3            |
| Building type         | Block        |
| Year built            | 2009         |
| Config                | 1S+P+11      |
| Floor                 | 5            |
| Balconies no.         | 1            |
| State                 | Finished     |
| Elevator              | Yes          |
| Parking outside       | 1            |
| Earthquake risk class | Unclassified |

## **Amenities**

Equipped kitchen

Semi furnished (Willing to take

Private heating

out)

Suitable for office

#### Location



### **Photos**