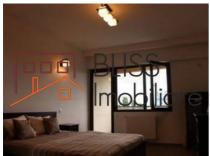

structed surface   | 180m²        |
| Apartment type        | Apartment    |
| Type of rooms         | Independent  |
| Type of comfort       | Comfort 1    |
| Bedrooms no.          | 2            |
| Kitchens no.          | 1            |
| Bathrooms no.         | 3            |
| Building type         | Block        |
| Year built            | 2009         |
| Config                | 1S+P+11      |
| Floor                 | 5            |
| Balconies no.         | 1            |
| State                 | Finished     |
| Elevator              | Yes          |
| Parking outside       | 1            |
| Earthquake risk class | Unclassified |

## **Amenities**

Equipped kitchen

Semi furnished (Willing to take

Private heating

out)

Suitable for office

#### Location



### **Photos**