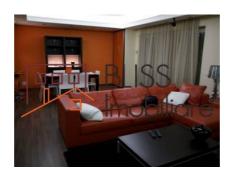

## **Description**

| Property details                    |             |
|-------------------------------------|-------------|
| Rooms no.                           | 3           |
| Useable surface                     | 110m²       |
| Constructed surface                 | 145m²       |
| Apartment type                      | Apartment   |
| Type of rooms                       | Independent |
| Type of comfort                     | Comfort 1   |
| Bedrooms no.                        | 2           |
| Kitchens no.                        | 1           |
| Bathrooms no.                       | 2           |
| Building type                       | Block       |
| Year built                          | 2008        |
| Config                              | 1S+P+13     |
| Floor                               | 8           |
| Balconies no.                       | 1           |
| State                               | Finished    |
| Elevator                            | Yes         |
| Parking inside                      | 1           |
| Average cost of utilities per month | 200.00 EUR  |

## **Amenities**

Furnished

Private heating

### **Photos**