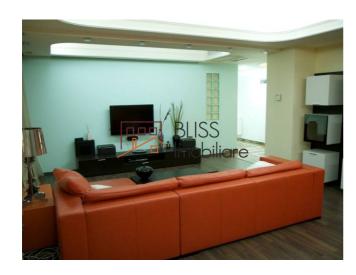

## **Description**

| Property details                    |             |
|-------------------------------------|-------------|
| Rooms no.                           | 3           |
| Useable surface                     | 110m²       |
| Constructed surface                 | 145m²       |
| Apartment type                      | Apartment   |
| Type of rooms                       | Independent |
| Type of comfort                     | Comfort 1   |
| Bedrooms no.                        | 2           |
| Kitchens no.                        | 1           |
| Bathrooms no.                       | 2           |
| Building type                       | Block       |
| Year built                          | 2008        |
| Config                              | 1S+P+13     |
| Floor                               | 8           |
| Balconies no.                       | 1           |
| State                               | Finished    |
| Elevator                            | Yes         |
| Parking inside                      | 1           |
| Average cost of utilities per month | 200.00 EUR  |

## **Amenities**

Furnished

Private heating

### **Photos**