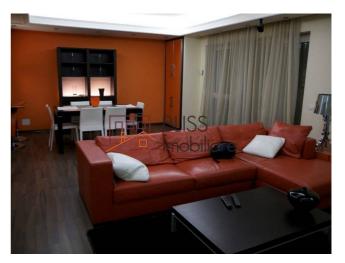

## **Description**

| Property details                    |             |
|-------------------------------------|-------------|
| Rooms no.                           | 3           |
| Useable surface                     | 110m²       |
| Constructed surface                 | 145m²       |
| Apartment type                      | Apartment   |
| Type of rooms                       | Independent |
| Type of comfort                     | Comfort 1   |
| Bedrooms no.                        | 2           |
| Kitchens no.                        | 1           |
| Bathrooms no.                       | 2           |
| Building type                       | Block       |
| Year built                          | 2008        |
| Config                              | 1S+P+13     |
| Floor                               | 8           |
| Balconies no.                       | 1           |
| State                               | Finished    |
| Elevator                            | Yes         |
| Parking inside                      | 1           |
| Average cost of utilities per month | 200.00 EUR  |

## **Amenities**

Furnished

Private heating

### **Photos**