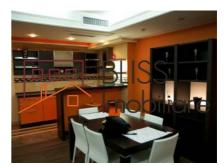

## **Description**

| Property details                    |             |
|-------------------------------------|-------------|
| Rooms no.                           | 3           |
| Useable surface                     | 110m²       |
| Constructed surface                 | 145m²       |
| Apartment type                      | Apartment   |
| Type of rooms                       | Independent |
| Type of comfort                     | Comfort 1   |
| Bedrooms no.                        | 2           |
| Kitchens no.                        | 1           |
| Bathrooms no.                       | 2           |
| Building type                       | Block       |
| Year built                          | 2008        |
| Config                              | 1S+P+13     |
| Floor                               | 8           |
| Balconies no.                       | 1           |
| State                               | Finished    |
| Elevator                            | Yes         |
| Parking inside                      | 1           |
| Average cost of utilities per month | 200.00 EUR  |

## **Amenities**

Furnished

Private heating

### **Photos**