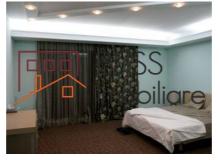

## **Description**

| Property details                    |             |
|-------------------------------------|-------------|
| Rooms no.                           | 3           |
| Useable surface                     | 110m²       |
| Constructed surface                 | 145m²       |
| Apartment type                      | Apartment   |
| Type of rooms                       | Independent |
| Type of comfort                     | Comfort 1   |
| Bedrooms no.                        | 2           |
| Kitchens no.                        | 1           |
| Bathrooms no.                       | 2           |
| Building type                       | Block       |
| Year built                          | 2008        |
| Config                              | 1S+P+13     |
| Floor                               | 8           |
| Balconies no.                       | 1           |
| State                               | Finished    |
| Elevator                            | Yes         |
| Parking inside                      | 1           |
| Average cost of utilities per month | 200.00 EUR  |

## **Amenities**

Furnished

Private heating

### **Photos**