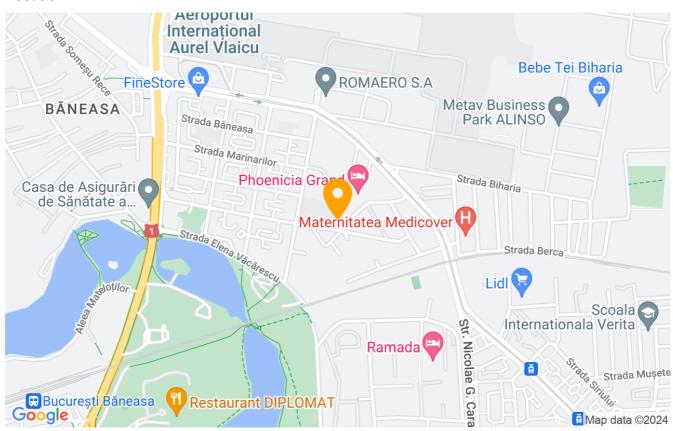

| Independent |
| Type of comfort                     | Comfort 1   |
| Bedrooms no.                        | 2           |
| Kitchens no.                        | 1           |
| Bathrooms no.                       | 2           |
| Building type                       | Block       |
| Year built                          | 2008        |
| Config                              | 1S+P+13     |
| Floor                               | 8           |
| Balconies no.                       | 1           |
| State                               | Finished    |
| Elevator                            | Yes         |
| Parking inside                      | 1           |
| Average cost of utilities per month | 200.00 EUR  |

## **Amenities**



Furnished

Private heating

#### Location



### **Photos**