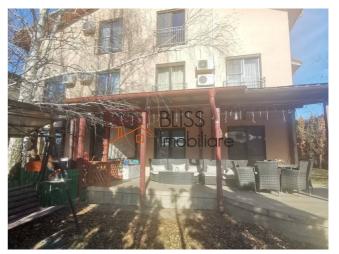

#### **Description**

Superb 3 bedroom villa, modernly furnished and equipped, located in a residential complex, on Bulevardul Pipera.

# It is excellently positioned near the American School and British School.

It has a modern living room, a dining area, 3 spacious and bright bedrooms, 3 bathrooms, a fully equipped kitchen with a dishwasher included and 1 balcony.

It has a useful area of 287 sqm, a private garden of 320 sqm and a terrace of 19 sqm. It benefits from its own central heating system, air conditioning and 2 parking spaces.

It is placed near prestigious international schools, kindergartens, supermarkets ( La Doi paşi, Mega Image), pharmacies and shopping areas in Pipera.

| Property details      |              |
|-----------------------|--------------|
| Rooms no.             | 5            |
| Useable surface       | 287m²        |
| Constructed surface   | 320m²        |
| Bedrooms no.          | 3            |
| Kitchens no.          | 1            |
| Bathrooms no.         | 3            |
| Toilets no.           | 1            |
| Building type         | House        |
| Year built            | 2005         |
| Balconies no.         | 1            |
| State                 | Finished     |
| Total land            | 420m²        |
| Print                 | 100m²        |
| Courtyard             | 320m²        |
| Parking outside       | 2            |
| Earthquake risk class | Unclassified |