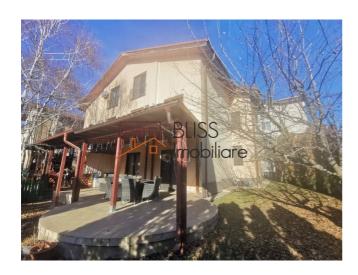

#### **Description**

Superb 3 bedroom villa, modernly furnished and equipped, located in a residential complex, on Bulevardul Pipera.

# It is excellently positioned near the American School and British School.

It has a modern living room, a dining area, 3 spacious and bright bedrooms, 3 bathrooms, a fully equipped kitchen with a dishwasher included and 1 balcony.

It has a useful area of 287 sqm, a private garden of 320 sqm and a terrace of 19 sqm. It benefits from its own central heating system, air conditioning and 2 parking spaces.

It is placed near prestigious international schools, kindergartens, supermarkets ( La Doi paşi, Mega Image), pharmacies and shopping areas in Pipera.

| Property details      |              |
|-----------------------|--------------|
| Rooms no.             | 5            |
| Useable surface       | 287m²        |
| Constructed surface   | 320m²        |
| Bedrooms no.          | 3            |
| Kitchens no.          | 1            |
| Bathrooms no.         | 3            |
| Toilets no.           | 1            |
| Building type         | House        |
| Year built            | 2005         |
| Balconies no.         | 1            |
| State                 | Finished     |
| Total land            | 420m²        |
| Print                 | 100m²        |
| Courtyard             | 320m²        |
| Parking outside       | 2            |
| Earthquake risk class | Unclassified |