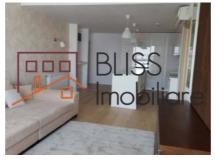

rtment type        | Apartment    |
| Type of rooms         | Independent  |
| Type of comfort       | Deluxe       |
| Bedrooms no.          | 2            |
| Kitchens no.          | 1            |
| Bathrooms no.         | 2            |
| Toilets no.           | 1            |
| Building type         | Block        |
| Year built            | 2021         |
| Config                | 1S+P+7       |
| Floor                 | 2            |
| Balconies no.         | 2            |
| State                 | Finished     |
| Elevator              | Yes          |
| Parking inside        | 1            |
| Parking outside       | 1            |
| Earthquake risk class | Unclassified |

### **Amenities**

Equipped kitchen

> Dishwasher



City heating

#### Location



#### **Photos**