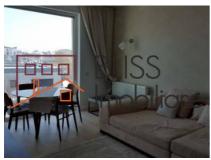

Apartment type        | Apartment    |
| Type of rooms         | Independent  |
| Type of comfort       | Deluxe       |
| Bedrooms no.          | 2            |
| Kitchens no.          | 1            |
| Bathrooms no.         | 2            |
| Toilets no.           | 1            |
| Building type         | Block        |
| Year built            | 2021         |
| Config                | 1S+P+7       |
| Floor                 | 2            |
| Balconies no.         | 2            |
| State                 | Finished     |
| Elevator              | Yes          |
| Parking inside        | 1            |
| Parking outside       | 1            |
| Earthquake risk class | Unclassified |

### **Amenities**

Equipped kitchen

> Dishwasher



City heating

#### Location



#### **Photos**