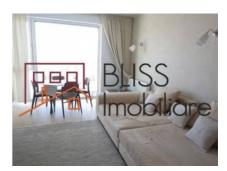

ment type        | Apartment    |
| Type of rooms         | Independent  |
| Type of comfort       | Deluxe       |
| Bedrooms no.          | 2            |
| Kitchens no.          | 1            |
| Bathrooms no.         | 2            |
| Toilets no.           | 1            |
| Building type         | Block        |
| Year built            | 2021         |
| Config                | 1S+P+7       |
| Floor                 | 2            |
| Balconies no.         | 2            |
| State                 | Finished     |
| Elevator              | Yes          |
| Parking inside        | 1            |
| Parking outside       | 1            |
| Earthquake risk class | Unclassified |

### **Amenities**

Equipped kitchen

> Dishwasher



City heating

#### Location



#### **Photos**