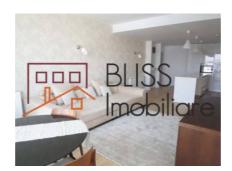

partment type        | Apartment    |
| Type of rooms         | Independent  |
| Type of comfort       | Deluxe       |
| Bedrooms no.          | 2            |
| Kitchens no.          | 1            |
| Bathrooms no.         | 2            |
| Toilets no.           | 1            |
| Building type         | Block        |
| Year built            | 2021         |
| Config                | 1S+P+7       |
| Floor                 | 2            |
| Balconies no.         | 2            |
| State                 | Finished     |
| Elevator              | Yes          |
| Parking inside        | 1            |
| Parking outside       | 1            |
| Earthquake risk class | Unclassified |

### **Amenities**

Equipped kitchen

> Dishwasher



City heating

#### Location



#### **Photos**