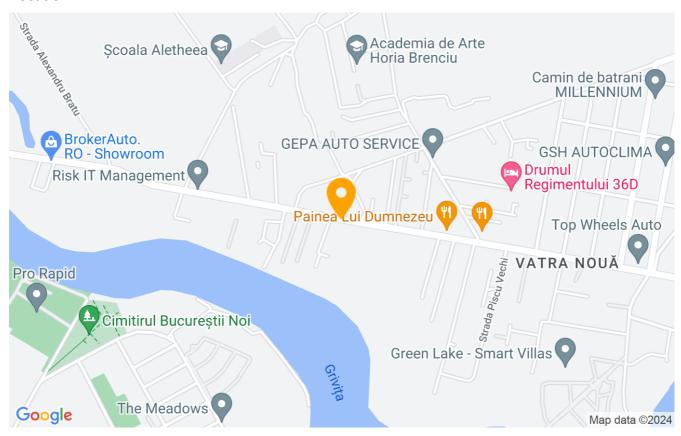

| 120m²        |
| Apartment type        | Apartment    |
| Type of rooms         | Independent  |
| Type of comfort       | Deluxe       |
| Bedrooms no.          | 2            |
| Kitchens no.          | 1            |
| Bathrooms no.         | 2            |
| Toilets no.           | 1            |
| Building type         | Block        |
| Year built            | 2021         |
| Config                | 1S+P+7       |
| Floor                 | 2            |
| Balconies no.         | 2            |
| State                 | Finished     |
| Elevator              | Yes          |
| Parking inside        | 1            |
| Parking outside       | 1            |
| Earthquake risk class | Unclassified |

### **Amenities**

Equipped kitchen

> Dishwasher



City heating

#### Location



#### **Photos**