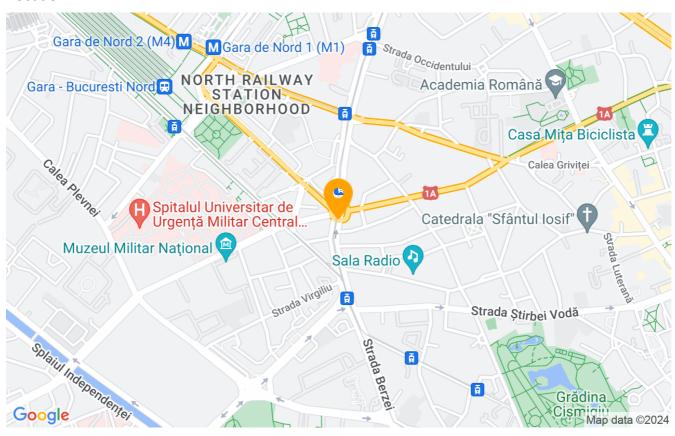

services, restaurants, shops and other urban amenities.

| Property details      |                 |
|-----------------------|-----------------|
| Rooms no.             | 2               |
| Constructed surface   | 70m²            |
| Apartment type        | Apartment       |
| Type of rooms         | Non-independent |
| Bedrooms no.          | 1               |
| Kitchens no.          | 1               |
| Bathrooms no.         | 1               |
| Building type         | Villa           |
| Year built            | 1940            |
| Config                | DS+HP+2+M       |
| Floor                 | 1               |
| State                 | Finished        |
| Earthquake risk class | Rs I            |

## **Amenities**

Equipped kitchen

Furnished

Private heating



#### Location



### **Photos**