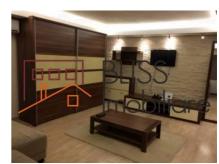

### **Description**

BLISS Imobiliare presents a modern and comfortable studio apartment located in the Dorobanţi area, a unique opportunity for those seeking an efficient and well-equipped living space.

The studio apartment covers 40 square meters, optimally distributed to ensure a functional and comfortable space. Situated on the 2nd floor out of 9, it provides both privacy and easy access to amenities.

Among the features and utilities are:

- High-speed internet connection to meet the digital needs of residents.
- Cable TV availability to satisfy the entertainment preferences of residents.
- A modern television is already installed, providing the opportunity to enjoy relaxing evenings.
- The studio apartment comes fully furnished, and the kitchen is equipped with modern appliances.

This studio apartment represents an excellent opportunity for those who wish to live in a modern urban environment, enjoying all the necessary facilities for a comfortable and convenient lifestyle.

| Property details    |                  |
|---------------------|------------------|
| Rooms no.           | 1                |
| Constructed surface | 40m²             |
| Apartment type      | Studio apartment |
| Type of rooms       | Independent      |
| Kitchens no.        | 1                |
| Bathrooms no.       | 1                |
| Building type       | Block            |
| Year built          | 1977             |
| Config              | P+9              |
| Floor               | 2                |
| State               | Finished         |
| Elevator            | No               |