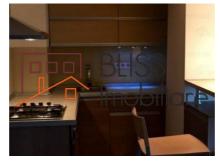

Among the features and utilities are:

- High-speed internet connection to meet the digital needs of residents.
- Cable TV availability to satisfy the entertainment preferences of residents.
- A modern television is already installed, providing the opportunity to enjoy relaxing evenings.
- The studio apartment comes fully furnished, and the kitchen is equipped with modern appliances.