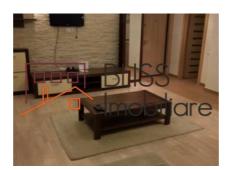

### **Description**

BLISS Imobiliare presents a modern and comfortable studio apartment located in the Dorobanţi area, a unique opportunity for those seeking an efficient and well-equipped living space.

The studio apartment covers 40 square meters, optimally distributed to ensure a functional and comfortable space. Situated on the 2nd floor out of 9, it provides both privacy and easy access to amenities.

Among the features and utilities are:

- High-speed internet connection to meet the digital needs of residents.
- Cable TV availability to satisfy the entertainment preferences of residents.
- A modern television is already installed, providing the opportunity to enjoy relaxing evenings.
- The studio apartment comes fully furnished, and the kitchen is equipped with modern appliances.