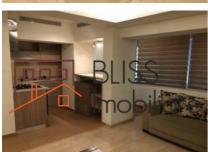

### **Description**

BLISS Imobiliare presents a modern and comfortable studio apartment located in the Dorobanţi area, a unique opportunity for those seeking an efficient and well-equipped living space.

The studio apartment covers 40 square meters, optimally distributed to ensure a functional and comfortable space. Situated on the 2nd floor out of 9, it provides both privacy and easy access to amenities.

Among the features and utilities are:

- High-speed internet connection to meet the digital needs of residents.
- Cable TV availability to satisfy the entertainment preferences of residents.
- A modern television is already installed, providing the opportunity to enjoy relaxing evenings.
- The studio apartment comes fully furnished, and the kitchen is equipped with modern appliances.