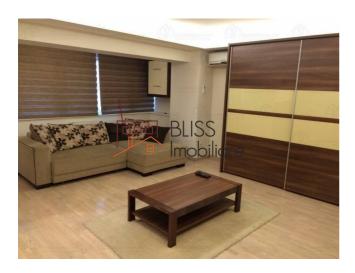

### **Description**

BLISS Imobiliare presents a modern and comfortable studio apartment located in the Dorobanţi area, a unique opportunity for those seeking an efficient and well-equipped living space.

The studio apartment covers 40 square meters, optimally distributed to ensure a functional and comfortable space. Situated on the 2nd floor out of 9, it provides both privacy and easy access to amenities.

Among the features and utilities are:

- High-speed internet connection to meet the digital needs of residents.
- Cable TV availability to satisfy the entertainment preferences of residents.
- A modern television is already installed, providing the opportunity to enjoy relaxing evenings.
- The studio apartment comes fully furnished, and the kitchen is equipped with modern appliances.