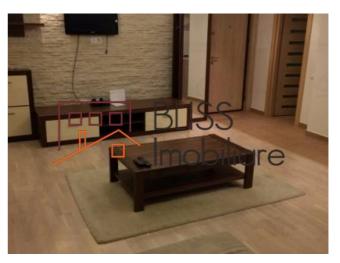

### **Description**

BLISS Imobiliare presents a modern and comfortable studio apartment located in the Dorobanţi area, a unique opportunity for those seeking an efficient and well-equipped living space.

The studio apartment covers 40 square meters, optimally distributed to ensure a functional and comfortable space. Situated on the 2nd floor out of 9, it provides both privacy and easy access to amenities.

Among the features and utilities are:

- High-speed internet connection to meet the digital needs of residents.
- Cable TV availability to satisfy the entertainment preferences of residents.
- A modern television is already installed, providing the opportunity to enjoy relaxing evenings.
- The studio apartment comes fully furnished, and the kitchen is equipped with modern appliances.