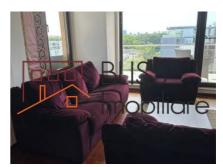

# The apartment is fully furnished and equipped with high quality products.

It has a usable area of 130 square meters and is divided into a spacious living room with a dining area, dressing room, kitchen closed with a wall with glass doors, 3 bedrooms, 2 fully equipped bathrooms, one bathroom being equipped with a shower, and the other with bathtub. At the exit from the living room, there is a large L-shaped terrace along the entire length of the living room.