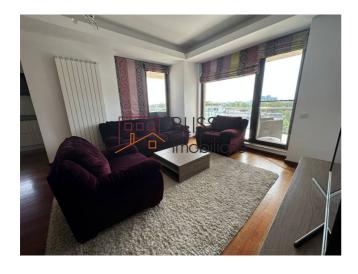

# The apartment is fully furnished and equipped with high quality products.

It has a usable area of 130 square meters and is divided into a spacious living room with a dining area, dressing room, kitchen closed with a wall with glass doors, 3 bedrooms, 2 fully equipped bathrooms, one bathroom being equipped with a shower, and the other with bathtub. At the exit from the living room, there is a large L-shaped terrace along the entire length of the living room.