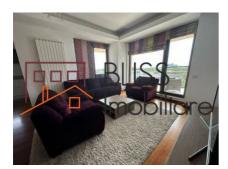

# The apartment is fully furnished and equipped with high quality products.

It has a usable area of 130 square meters and is divided into a spacious living room with a dining area, dressing room, kitchen closed with a wall with glass doors, 3 bedrooms, 2 fully equipped bathrooms, one bathroom being equipped with a shower, and the other with bathtub. At the exit from the living room, there is a large L-shaped terrace along the entire length of the living room.