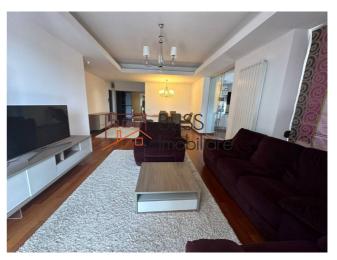

# The apartment is fully furnished and equipped with high quality products.

It has a usable area of 130 square meters and is divided into a spacious living room with a dining area, dressing room, kitchen closed with a wall with glass doors, 3 bedrooms, 2 fully equipped bathrooms, one bathroom being equipped with a shower, and the other with bathtub. At the exit from the living room, there is a large L-shaped terrace along the entire length of the living room.