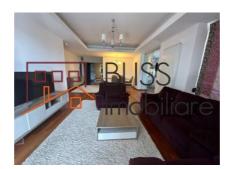

# The apartment is fully furnished and equipped with high quality products.

It has a usable area of 130 square meters and is divided into a spacious living room with a dining area, dressing room, kitchen closed with a wall with glass doors, 3 bedrooms, 2 fully equipped bathrooms, one bathroom being equipped with a shower, and the other with bathtub. At the exit from the living room, there is a large L-shaped terrace along the entire length of the living room.