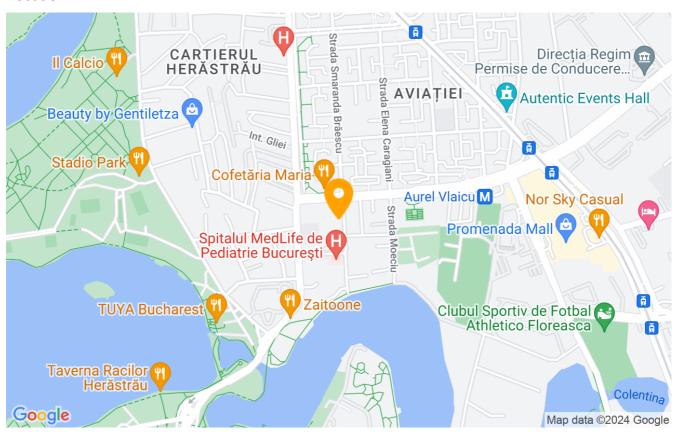

The Aurel Vlaicu metro station is only 8 minutes away, which is a great advantage and ensures fast transport to the center of Bucharest.

Promenada Mall is also an 8-minute walk away, offering a varied range of shops, entertainment and restaurants.