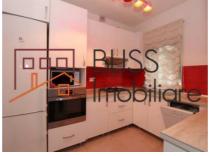

## **Description**

4 bedrooms villa in Herastrau area

The villa is located in a common compound of 4 houses - the land owned is 150 sqm of wich 60 sqm is the house footprint, in the backyard there is a small terrace of approximately 15 sqm with a bbq place.

At the ground floor: living room, kitchen, restroom, hallway and a technical room.

1st floor: two bedrooms and a bathroom

Attic: two bedrooms and a bathroom with shower cabin, washing machine with dryer.

# **Amenities**

Equipped kitchen

> Dishwasher

Not furnished

Private heating

Suitable for office

Air conditioning