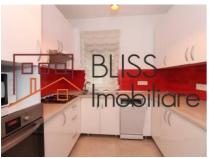

## **Description**

4 bedrooms villa in Herastrau area

The villa is located in a common compound of 4 houses - the land owned is 150 sqm of wich 60 sqm is the house footprint, in the backyard there is a small terrace of approximately 15 sqm with a bbq place.

At the ground floor: living room, kitchen, restroom, hallway and a technical room.

1st floor: two bedrooms and a bathroom

Attic: two bedrooms and a bathroom with shower cabin, washing machine with dryer.

# **Amenities**

Equipped kitchen

> Dishwasher

Not furnished

Private heating

Suitable for office

Air conditioning