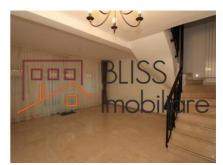

## **Description**

4 bedrooms villa in Herastrau area

The villa is located in a common compound of 4 houses - the land owned is 150 sqm of wich 60 sqm is the house footprint, in the backyard there is a small terrace of approximately 15 sqm with a bbq place.

At the ground floor: living room, kitchen, restroom, hallway and a technical room.

1st floor: two bedrooms and a bathroom

Attic: two bedrooms and a bathroom with shower cabin, washing machine with dryer.