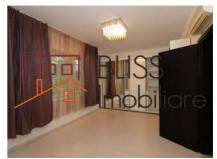

## **Description**

4 bedrooms villa in Herastrau area

The villa is located in a common compound of 4 houses - the land owned is 150 sqm of wich 60 sqm is the house footprint, in the backyard there is a small terrace of approximately 15 sqm with a bbq place.

At the ground floor: living room, kitchen, restroom, hallway and a technical room.

1st floor: two bedrooms and a bathroom

Attic: two bedrooms and a bathroom with shower cabin, washing machine with dryer.