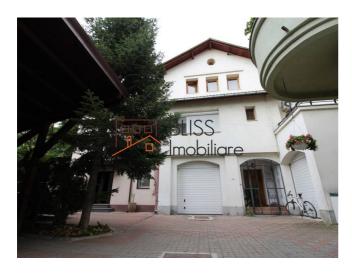

## **Description**

4 bedrooms villa in Herastrau area

The villa is located in a common compound of 4 houses - the land owned is 150 sqm of wich 60 sqm is the house footprint, in the backyard there is a small terrace of approximately 15 sqm with a bbq place.

At the ground floor: living room, kitchen, restroom, hallway and a technical room.

1st floor: two bedrooms and a bathroom

Attic: two bedrooms and a bathroom with shower cabin, washing machine with dryer.

Two parking spaces in front of the house.

| Property details                    |              |
|-------------------------------------|--------------|
| Rooms no.                           | 5            |
| Useable surface                     | 150m²        |
| Constructed surface                 | 180m²        |
| Bedrooms no.                        | 4            |
| Kitchens no.                        | 1            |
| Bathrooms no.                       | 2            |
| Toilets no.                         | 1            |
| Building type                       | House        |
| Year built                          | 1999         |
| Balconies no.                       | 1            |
| State                               | Finished     |
| Total land                          | 150m²        |
| Print                               | 60m²         |
| Courtyard                           | 90m²         |
| Parking outside                     | 2            |
| Earthquake risk class               | Unclassified |
| Average cost of utilities per month | 200.00 EUR   |