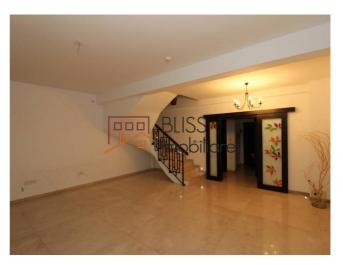

At the ground floor: living room, kitchen, restroom, hallway and a technical room.

1st floor: two bedrooms and a bathroom

Attic: two bedrooms and a bathroom with shower cabin, washing machine with dryer.