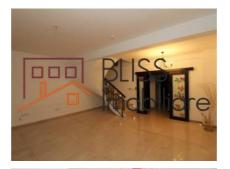

## **Description**

4 bedrooms villa in Herastrau area

The villa is located in a common compound of 4 houses - the land owned is 150 sqm of wich 60 sqm is the house footprint, in the backyard there is a small terrace of approximately 15 sqm with a bbq place.

At the ground floor: living room, kitchen, restroom, hallway and a technical room.

1st floor: two bedrooms and a bathroom

Attic: two bedrooms and a bathroom with shower cabin, washing machine with dryer.