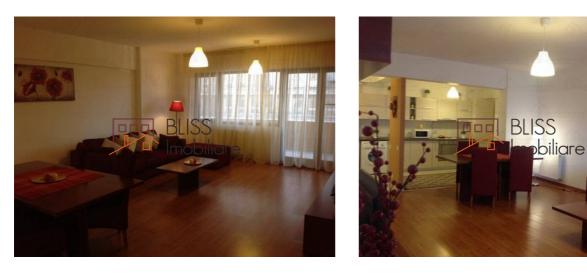

## 1 bedroom apartment

Saphir Stein Residence, Plevnei, Bucharest

Web Reference #35050

https://blissimobiliare.ro/en/apartment-1-bedroom-for-rent-plevnei-bucharest-35050

Description

| Property details      |              |
|-----------------------|--------------|
| Rooms no.             | 2            |
| Useable surface       | 86m²         |
| Apartment type        | Apartment    |
| Type of rooms         | Independent  |
| Type of comfort       | Comfort 1    |
| Bedrooms no.          | 1            |
| Kitchens no.          | 1            |
| Bathrooms no.         | 2            |
| Building type         | Block        |
| Year built            | 2009         |
| Config                | 1S+P+11      |
| Floor                 | 2            |
| Balconies no.         | 1            |
| State                 | Finished     |
| Elevator              | Yes          |
| Earthquake risk class | Unclassified |

## Amenities

Equipped kitchen

Furnished

Private heating

Location