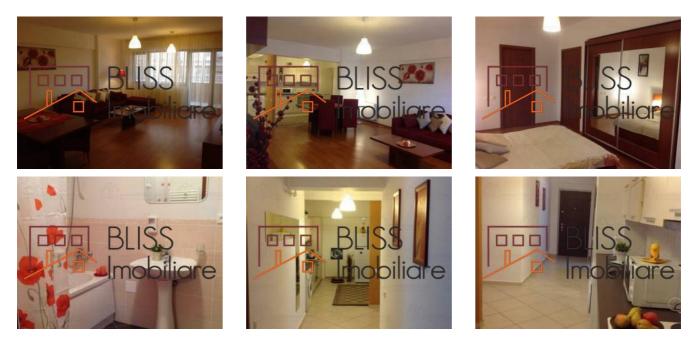

|              |
|-----------------------|--------------|
| Rooms no.             | 2            |
| Useable surface       | 86m²         |
| Apartment type        | Apartment    |
| Type of rooms         | Independent  |
| Type of comfort       | Comfort 1    |
| Bedrooms no.          | 1            |
| Kitchens no.          | 1            |
| Bathrooms no.         | 2            |
| Building type         | Block        |
| Year built            | 2009         |
| Config                | 1S+P+11      |
| Floor                 | 2            |
| Balconies no.         | 1            |
| State                 | Finished     |
| Elevator              | Yes          |
| Earthquake risk class | Unclassified |

## Amenities

Equipped kitchen

Furnished

Private heating

Location



## Photos



BLISS Imobiliare © 2024