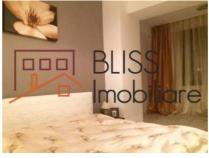

### **Description**

BLISS Imobiliare presents a 1-bedroom apartment, located in the North Area Lake View complex, near Herastrau Park.

It has a usable area of 51 square meters and consists of a living room with an open space dining area and kitchen, a bedroom, a bathroom, and in addition to these, it also has a 13 square meter terrace, overlooking a beautiful garden and is bright all day long.

# **Amenities**

Equipped kitchen

Furnished

Building heating

☆ Air conditioning