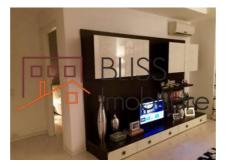

### **Description**

BLISS Imobiliare presents a 1-bedroom apartment, located in the North Area Lake View complex, near Herastrau Park.

It has a usable area of 51 square meters and consists of a living room with an open space dining area and kitchen, a bedroom, a bathroom, and in addition to these, it also has a 13 square meter terrace, overlooking a beautiful garden and is bright all day long.

# **Amenities**

Equipped kitchen

Furnished

Building heating

☆ Air conditioning