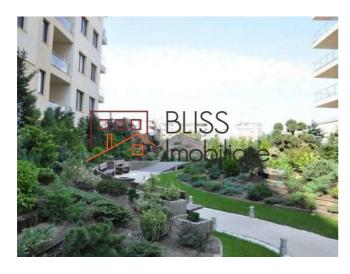

### **Description**

BLISS Imobiliare presents a 1-bedroom apartment, located in the North Area Lake View complex, near Herastrau Park.

It has a usable area of 51 square meters and consists of a living room with an open space dining area and kitchen, a bedroom, a bathroom, and in addition to these, it also has a 13 square meter terrace, overlooking a beautiful garden and is bright all day long.

The residential complex in which the apartment is located is provided with numerous green spaces, artesian fountains, children's playground, supermarket, Pilates room, permanent security and local administration.