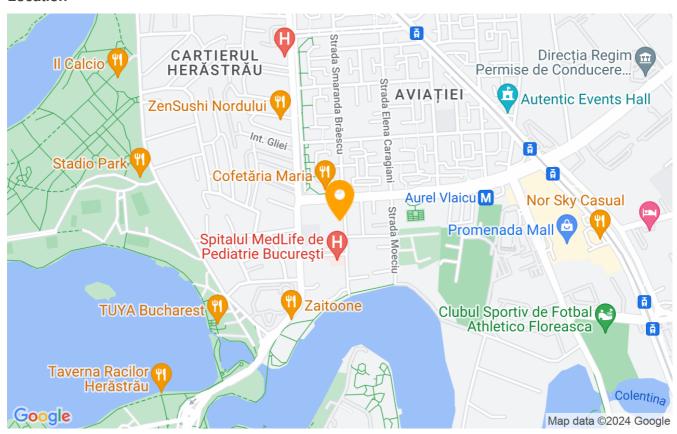

Herastrau Park, the largest park in the capital, which was a 10-minute walk from the apartment, is famous for its restaurants, clubs and cafes. It facilitates and encourages outdoor sports and relaxation activities, being a safe and wonderful environment for families with children.

For a greater variety of shops, restaurants and recreational activities, we have Promenada Mall, which is an 8-minute walk away, Pipera Plaza, a 10-minute drive away, and Baneasa Shopping City, which is approximately 19 minutes away to go by car.

| The Aurel Vlaicu metro station is only an 8-minute walk away, which is a great advantage and facilitates transport to the areas of interest in Bucharest. |
|-----------------------------------------------------------------------------------------------------------------------------------------------------------|
|                                                                                                                                                           |
|                                                                                                                                                           |
|                                                                                                                                                           |
|                                                                                                                                                           |
|                                                                                                                                                           |
|                                                                                                                                                           |
|                                                                                                                                                           |
|                                                                                                                                                           |
|                                                                                                                                                           |
|                                                                                                                                                           |
|                                                                                                                                                           |
|                                                                                                                                                           |
|                                                                                                                                                           |
|                                                                                                                                                           |
|                                                                                                                                                           |

### Location