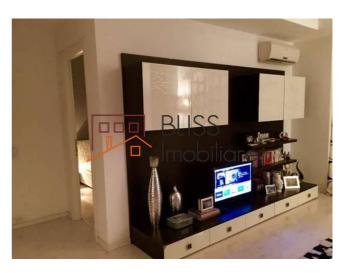

### **Description**

BLISS Imobiliare presents a 1-bedroom apartment, located in the North Area Lake View complex, near Herastrau Park.

It has a usable area of 51 square meters and consists of a living room with an open space dining area and kitchen, a bedroom, a bathroom, and in addition to these, it also has a 13 square meter terrace, overlooking a beautiful garden and is bright all day long.

# **Amenities**

Equipped kitchen

Furnished

Building heating

☆ Air conditioning