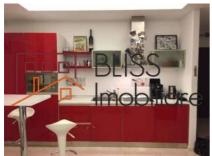

### **Description**

BLISS Imobiliare presents a 1-bedroom apartment, located in the North Area Lake View complex, near Herastrau Park.

It has a usable area of 51 square meters and consists of a living room with an open space dining area and kitchen, a bedroom, a bathroom, and in addition to these, it also has a 13 square meter terrace, overlooking a beautiful garden and is bright all day long.

# **Amenities**

Equipped kitchen

Furnished

Building heating

☆ Air conditioning