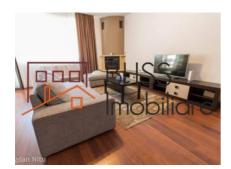

## **Description**

A beautiful duplex villa in Baneasa P + 2 on a quiet street is waiting to be your home.

The ground floor benefits from a furnished terrace, living room with fireplace and kitchen and dining area.

On the first floor there are 3 bedrooms and 2 bathrooms, and on the 2nd floor, there is a bedroom and a bathroom. Each floor also has its own terrace.

The villa features luxury finishes, the spacious rooms are tastefully furnished in warm colors. The kitchen is fully equipped.