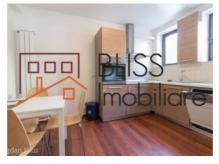

## **Description**

A beautiful duplex villa in Baneasa P + 2 on a quiet street is waiting to be your home.

The ground floor benefits from a furnished terrace, living room with fireplace and kitchen and dining area.

On the first floor there are 3 bedrooms and 2 bathrooms, and on the 2nd floor, there is a bedroom and a bathroom. Each floor also has its own terrace.

The villa features luxury finishes, the spacious rooms are tastefully furnished in warm colors. The kitchen is fully equipped.