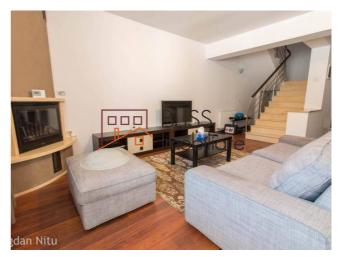

## **Description**

A beautiful duplex villa in Baneasa P + 2 on a quiet street is waiting to be your home.

The ground floor benefits from a furnished terrace, living room with fireplace and kitchen and dining area.

On the first floor there are 3 bedrooms and 2 bathrooms, and on the 2nd floor, there is a bedroom and a bathroom. Each floor also has its own terrace.

The villa features luxury finishes, the spacious rooms are tastefully furnished in warm colors. The kitchen is fully equipped.

### **Photos**