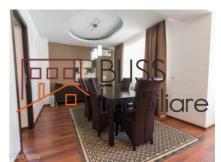

## **Description**

A beautiful duplex villa in Baneasa P + 2 on a quiet street is waiting to be your home.

The ground floor benefits from a furnished terrace, living room with fireplace and kitchen and dining area.

On the first floor there are 3 bedrooms and 2 bathrooms, and on the 2nd floor, there is a bedroom and a bathroom. Each floor also has its own terrace.

The villa features luxury finishes, the spacious rooms are tastefully furnished in warm colors. The kitchen is fully equipped.