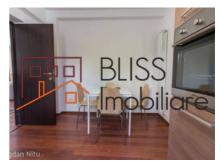

## **Description**

A beautiful duplex villa in Baneasa P + 2 on a quiet street is waiting to be your home.

The ground floor benefits from a furnished terrace, living room with fireplace and kitchen and dining area.

On the first floor there are 3 bedrooms and 2 bathrooms, and on the 2nd floor, there is a bedroom and a bathroom. Each floor also has its own terrace.

The villa features luxury finishes, the spacious rooms are tastefully furnished in warm colors. The kitchen is fully equipped.