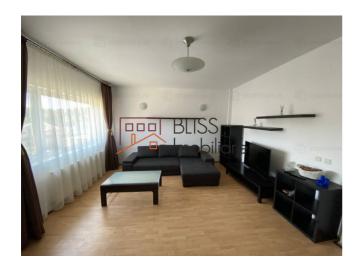

## **Description**

| Property details      |              |
|-----------------------|--------------|
| Rooms no.             | 2            |
| Constructed surface   | 80m²         |
| Apartment type        | Apartment    |
| Type of rooms         | Independent  |
| Bedrooms no.          | 1            |
| Kitchens no.          | 1            |
| Bathrooms no.         | 1            |
| Building type         | Block        |
| Year built            | 2008         |
| Config                | P+3          |
| Floor                 | 3            |
| State                 | Finished     |
| Elevator              | No           |
| Parking outside       | 1            |
| Earthquake risk class | Unclassified |

### **Amenities**

Furnished

Private heating