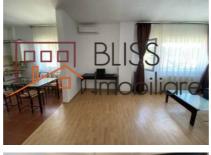

**Description**

| Property details      |              |
|-----------------------|--------------|
| Rooms no.             | 2            |
| Constructed surface   | 80m²         |
| Apartment type        | Apartment    |
| Type of rooms         | Independent  |
| Bedrooms no.          | 1            |
| Kitchens no.          | 1            |
| Bathrooms no.         | 1            |
| Building type         | Block        |
| Year built            | 2008         |
| Config                | P+3          |
| Floor                 | 3            |
| State                 | Finished     |
| Elevator              | No           |
| Parking outside       | 1            |
| Earthquake risk class | Unclassified |

### **Amenities**



Furnished

Private heating

#### Location



### **Photos**