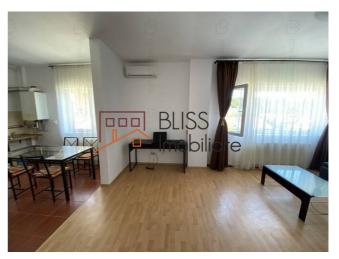

## **Description**

| Property details      |              |
|-----------------------|--------------|
| Rooms no.             | 2            |
| Constructed surface   | 80m²         |
| Apartment type        | Apartment    |
| Type of rooms         | Independent  |
| Bedrooms no.          | 1            |
| Kitchens no.          | 1            |
| Bathrooms no.         | 1            |
| Building type         | Block        |
| Year built            | 2008         |
| Config                | P+3          |
| Floor                 | 3            |
| State                 | Finished     |
| Elevator              | No           |
| Parking outside       | 1            |
| Earthquake risk class | Unclassified |

### **Amenities**

Furnished

Private heating