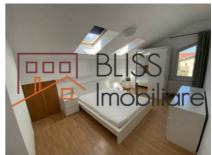

iption**

| Property details      |              |
|-----------------------|--------------|
| Rooms no.             | 2            |
| Constructed surface   | 80m²         |
| Apartment type        | Apartment    |
| Type of rooms         | Independent  |
| Bedrooms no.          | 1            |
| Kitchens no.          | 1            |
| Bathrooms no.         | 1            |
| Building type         | Block        |
| Year built            | 2008         |
| Config                | P+3          |
| Floor                 | 3            |
| State                 | Finished     |
| Elevator              | No           |
| Parking outside       | 1            |
| Earthquake risk class | Unclassified |

### **Amenities**



Furnished

Private heating

#### Location



### **Photos**