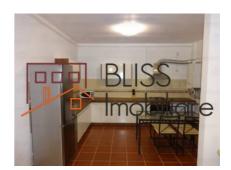

*Description**

| Property details      |              |
|-----------------------|--------------|
| Rooms no.             | 2            |
| Constructed surface   | 80m²         |
| Apartment type        | Apartment    |
| Type of rooms         | Independent  |
| Bedrooms no.          | 1            |
| Kitchens no.          | 1            |
| Bathrooms no.         | 1            |
| Building type         | Block        |
| Year built            | 2008         |
| Config                | P+3          |
| Floor                 | 3            |
| State                 | Finished     |
| Elevator              | No           |
| Parking outside       | 1            |
| Earthquake risk class | Unclassified |

### **Amenities**



Furnished

Private heating

#### Location



### **Photos**