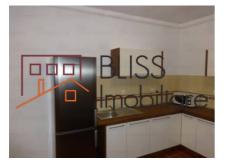

escription**

| Property details      |              |
|-----------------------|--------------|
| Rooms no.             | 2            |
| Constructed surface   | 80m²         |
| Apartment type        | Apartment    |
| Type of rooms         | Independent  |
| Bedrooms no.          | 1            |
| Kitchens no.          | 1            |
| Bathrooms no.         | 1            |
| Building type         | Block        |
| Year built            | 2008         |
| Config                | P+3          |
| Floor                 | 3            |
| State                 | Finished     |
| Elevator              | No           |
| Parking outside       | 1            |
| Earthquake risk class | Unclassified |

### **Amenities**



Furnished

Private heating

#### Location



### **Photos**