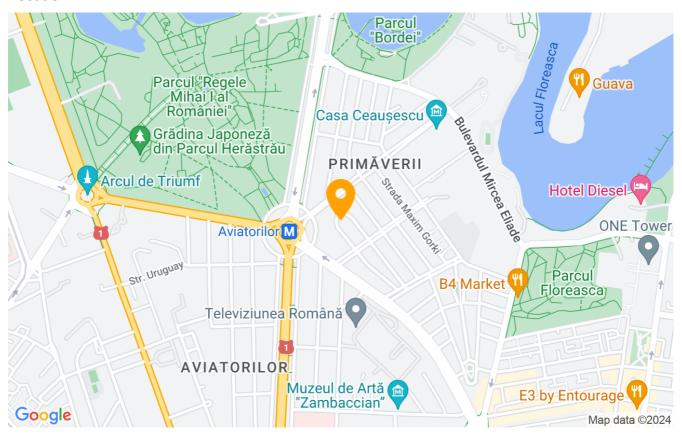

### Location

yoga studios.

In this area it is easy to get around with the help of public transport. The area is served by buses 331, 331B, 301, 131, 282, 335, 343, and the Aviatorilor metro station is only a 5-minute walk away.