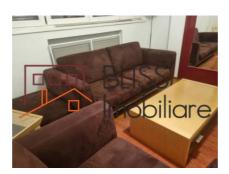

### **Description**

BLISS Imobiliare presents an one bedroom apartment, located on the top floor of a block with a P+3 configuration, located in the Charles de Gaulle area. The apartment has a total area of 49 square meters and is divided into a bedroom, living room, kitchen and bathroom.