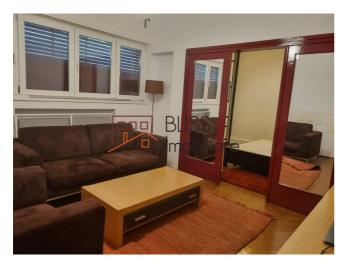

### **Description**

BLISS Imobiliare presents an one bedroom apartment, located on the top floor of a block with a P+3 configuration, located in the Charles de Gaulle area. The apartment has a total area of 49 square meters and is divided into a bedroom, living room, kitchen and bathroom.

# **Amenities**

Equipped kitchen

Furnished

Private heating

Suitable for office