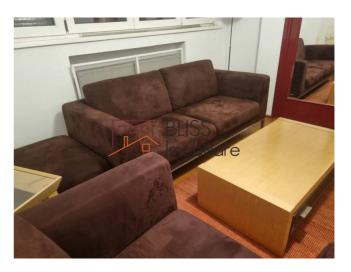

### **Description**

BLISS Imobiliare presents an one bedroom apartment, located on the top floor of a block with a P+3 configuration, located in the Charles de Gaulle area. The apartment has a total area of 49 square meters and is divided into a bedroom, living room, kitchen and bathroom.

# **Amenities**

Equipped kitchen

Furnished

Private heating

Suitable for office