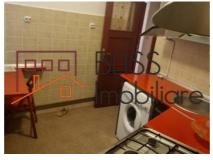

### **Description**

BLISS Imobiliare presents an one bedroom apartment, located on the top floor of a block with a P+3 configuration, located in the Charles de Gaulle area. The apartment has a total area of 49 square meters and is divided into a bedroom, living room, kitchen and bathroom.

# **Amenities**

Equipped kitchen

Furnished

Private heating

Suitable for office