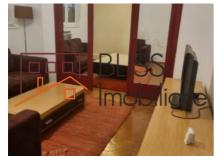

### **Description**

BLISS Imobiliare presents an one bedroom apartment, located on the top floor of a block with a P+3 configuration, located in the Charles de Gaulle area. The apartment has a total area of 49 square meters and is divided into a bedroom, living room, kitchen and bathroom.