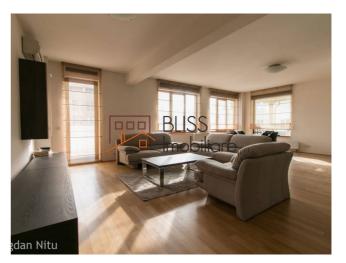

# Near Herastrau park and Aurel Vlaicu metro station

The luxurious apartment has a built area of 195 sqm and consists of living room, 3 bedrooms, kitchen, 2 bathrooms and 1 balcony.

Fully furnished and equipped and among the facilities we list the individual heating system, air conditioning and the 2 available parking spaces located outside.