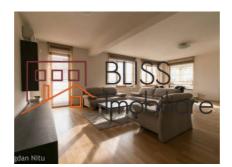

#### **Description**

BLISS Imobiliare presents a 3 bedroom apartment located on the 3rd floor in a 3-storey building completed in 2005, which has an elevator, in the Herastrau area.

# Near Herastrau park and Aurel Vlaicu metro station

The luxurious apartment has a built area of 195 sqm and consists of living room, 3 bedrooms, kitchen, 2 bathrooms and 1 balcony.

Fully furnished and equipped and among the facilities we list the individual heating system, air conditioning and the 2 available parking spaces located outside.