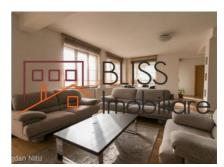

#### **Description**

BLISS Imobiliare presents a 3 bedroom apartment located on the 3rd floor in a 3-storey building completed in 2005, which has an elevator, in the Herastrau area.

# Near Herastrau park and Aurel Vlaicu metro station

The luxurious apartment has a built area of 195 sqm and consists of living room, 3 bedrooms, kitchen, 2 bathrooms and 1 balcony.

Fully furnished and equipped and among the facilities we list the individual heating system, air conditioning and the 2 available parking spaces located outside.