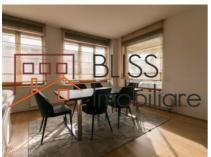

#### **Description**

BLISS Imobiliare presents a 3 bedroom apartment located on the 3rd floor in a 3-storey building completed in 2005, which has an elevator, in the Herastrau area.

# Near Herastrau park and Aurel Vlaicu metro station

The luxurious apartment has a built area of 195 sqm and consists of living room, 3 bedrooms, kitchen, 2 bathrooms and 1 balcony.

Fully furnished and equipped and among the facilities we list the individual heating system, air conditioning and the 2 available parking spaces located outside.