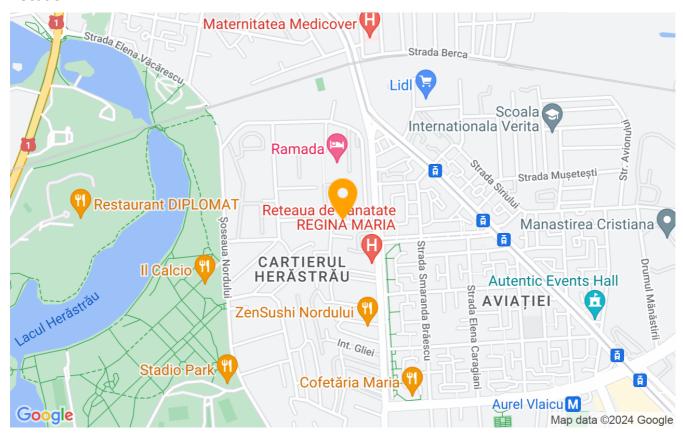

Nearby there are bus and tram stations and the nearest metro station is Aurel Vlaicu, about 15 minutes walk.

One of the most exclusive and coveted areas in Bucharest, being surrounded by the Floreasca, Aviatiei and Baneasa neighborhoods - the Herastrau area - is not only a place for your ideal home, but also a lifestyle, located in an area that is a landmark of good taste and luxury.

The Herastrau Park and Lake, the largest park in the capital, is most renowned for its restaurants and cafes; the area facilitates and encourages outdoor sports and relaxation activities, being a safe and wonderful environment for families with children.

The Herastrau neighborhood is known for its top educational institutes, kindergartens, social and sports clubs, but

| also shopping centers: Promenada Mall, F charming shops and restaurants. | Romexpo, the nearby Piata Domenii | and Floreasca areas with cozy and |
|--------------------------------------------------------------------------|-----------------------------------|-----------------------------------|
|                                                                          |                                   |                                   |
|                                                                          |                                   |                                   |
|                                                                          |                                   |                                   |
|                                                                          |                                   |                                   |
|                                                                          |                                   |                                   |
|                                                                          |                                   |                                   |
|                                                                          |                                   |                                   |
|                                                                          |                                   |                                   |
|                                                                          |                                   |                                   |
|                                                                          |                                   |                                   |
|                                                                          |                                   |                                   |
|                                                                          |                                   |                                   |
|                                                                          |                                   |                                   |
|                                                                          |                                   |                                   |
|                                                                          |                                   |                                   |

### Location