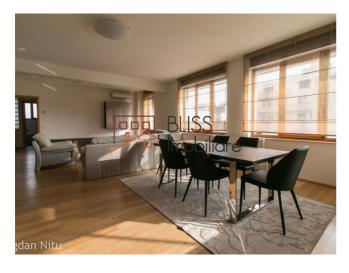

# Near Herastrau park and Aurel Vlaicu metro station

The luxurious apartment has a built area of 195 sqm and consists of living room, 3 bedrooms, kitchen, 2 bathrooms and 1 balcony.

Fully furnished and equipped and among the facilities we list the individual heating system, air conditioning and the 2 available parking spaces located outside.