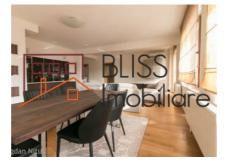

#### **Description**

BLISS Imobiliare presents a 3 bedroom apartment located on the 3rd floor in a 3-storey building completed in 2005, which has an elevator, in the Herastrau area.

# Near Herastrau park and Aurel Vlaicu metro station

The luxurious apartment has a built area of 195 sqm and consists of living room, 3 bedrooms, kitchen, 2 bathrooms and 1 balcony.

Fully furnished and equipped and among the facilities we list the individual heating system, air conditioning and the 2 available parking spaces located outside.