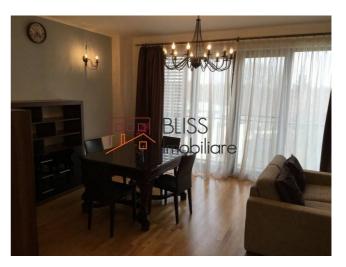

# 2 bedroom apartment

Parcul Kiseleff, Bucharest

Web Reference #3558

https://blissimobiliare.ro/en/apartment-2-bedrooms-for-rent-dorobanti-primaverii-kiseleff-aviatorilor-bucharest-3558

## **Description**

| Property details    |             |
|---------------------|-------------|
| Rooms no.           | 3           |
| Useable surface     | 80m²        |
| Constructed surface | 90m²        |
| Apartment type      | Apartment   |
| Type of rooms       | Independent |
| Type of comfort     | Comfort 1   |
| Bedrooms no.        | 2           |
| Bathrooms no.       | 2           |
| Building type       | Block       |
| Year built          | 2009        |
| Config              | P+4         |
| Floor               | 4           |
| Balconies no.       | 1           |
| State               | Finished    |
| Elevator            | Yes         |
| Parking inside      | 1           |