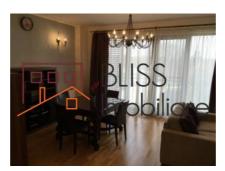

## **Description**

| Property details    |             |
|---------------------|-------------|
| Rooms no.           | 3           |
| Useable surface     | 80m²        |
| Constructed surface | 90m²        |
| Apartment type      | Apartment   |
| Type of rooms       | Independent |
| Type of comfort     | Comfort 1   |
| Bedrooms no.        | 2           |
| Bathrooms no.       | 2           |
| Building type       | Block       |
| Year built          | 2009        |
| Config              | P+4         |
| Floor               | 4           |
| Balconies no.       | 1           |
| State               | Finished    |
| Elevator            | Yes         |
| Parking inside      | 1           |