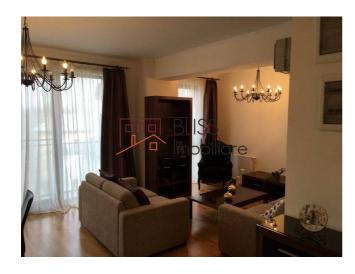

# 2 bedroom apartment

Parcul Kiseleff, Bucharest

Web Reference #3558

https://blissimobiliare.ro/en/apartment-2-bedrooms-for-rent-dorobanti-primaverii-kiseleff-aviatorilor-bucharest-3558

## **Description**

| Property details    |             |
|---------------------|-------------|
| Rooms no.           | 3           |
| Useable surface     | 80m²        |
| Constructed surface | 90m²        |
| Apartment type      | Apartment   |
| Type of rooms       | Independent |
| Type of comfort     | Comfort 1   |
| Bedrooms no.        | 2           |
| Bathrooms no.       | 2           |
| Building type       | Block       |
| Year built          | 2009        |
| Config              | P+4         |
| Floor               | 4           |
| Balconies no.       | 1           |
| State               | Finished    |
| Elevator            | Yes         |
| Parking inside      | 1           |