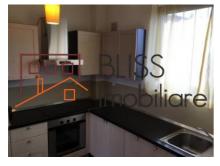

## **Description**

| Property details    |             |
|---------------------|-------------|
| Rooms no.           | 3           |
| Useable surface     | 80m²        |
| Constructed surface | 90m²        |
| Apartment type      | Apartment   |
| Type of rooms       | Independent |
| Type of comfort     | Comfort 1   |
| Bedrooms no.        | 2           |
| Bathrooms no.       | 2           |
| Building type       | Block       |
| Year built          | 2009        |
| Config              | P+4         |
| Floor               | 4           |
| Balconies no.       | 1           |
| State               | Finished    |
| Elevator            | Yes         |
| Parking inside      | 1           |