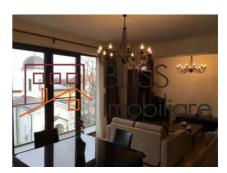

## **Description**

| Property details    |             |
|---------------------|-------------|
| Rooms no.           | 3           |
| Useable surface     | 80m²        |
| Constructed surface | 90m²        |
| Apartment type      | Apartment   |
| Type of rooms       | Independent |
| Type of comfort     | Comfort 1   |
| Bedrooms no.        | 2           |
| Bathrooms no.       | 2           |
| Building type       | Block       |
| Year built          | 2009        |
| Config              | P+4         |
| Floor               | 4           |
| Balconies no.       | 1           |
| State               | Finished    |
| Elevator            | Yes         |
| Parking inside      | 1           |