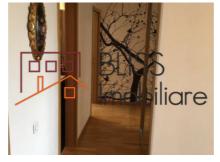

## **Description**

| Property details    |             |
|---------------------|-------------|
| Rooms no.           | 3           |
| Useable surface     | 80m²        |
| Constructed surface | 90m²        |
| Apartment type      | Apartment   |
| Type of rooms       | Independent |
| Type of comfort     | Comfort 1   |
| Bedrooms no.        | 2           |
| Bathrooms no.       | 2           |
| Building type       | Block       |
| Year built          | 2009        |
| Config              | P+4         |
| Floor               | 4           |
| Balconies no.       | 1           |
| State               | Finished    |
| Elevator            | Yes         |
| Parking inside      | 1           |