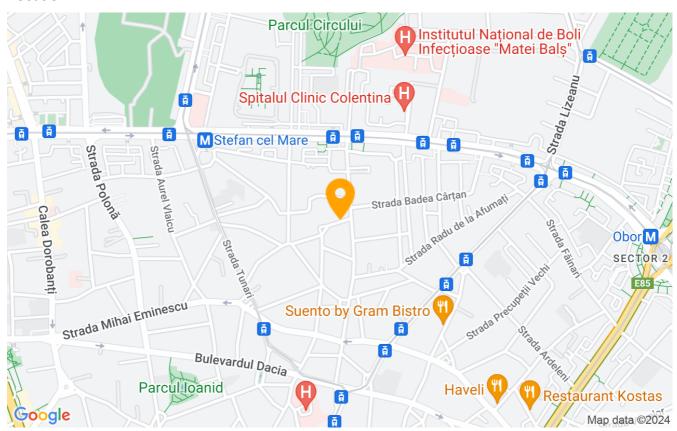

fort                     | Comfort 1       |
| Bedrooms no.                        | 4               |
| Kitchens no.                        | 1               |
| Bathrooms no.                       | 1               |
| Toilets no.                         | 1               |
| Building type                       | House           |
| Year built                          | 1928            |
| Config                              | DS+HP+1         |
| Floor                               | Groundfloor     |
| State                               | Finished        |
| Parking inside                      | 1               |
| Average cost of utilities per month | 150.00 EUR      |

# **Amenities**

Equipped kitchen

> Dishwasher

Not furnished

Private heating

Suitable for office

### Location



### **Photos**