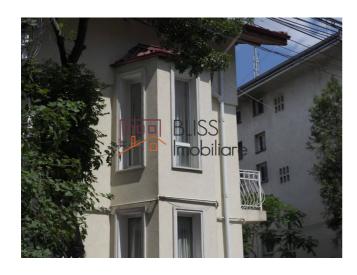

## **Description**

Renovated furnished 4 rooms, 2 bedrooms, 220 m2 house in the Central North part of Bucharest. The house is located on an one way street with easy access to the Bucuresti Noi, Romexpo (Entrance to Herastrau park and exit to Otopeni airport) and to Piata Victoriei.

You will be able to park two cars on the driveway.

Very charming, spacious and with a lot of character!

| Property details    |          |
|---------------------|----------|
| Rooms no.           | 4        |
| Useable surface     | 200m²    |
| Constructed surface | 220m²    |
| Bedrooms no.        | 2        |
| Kitchens no.        | 1        |
| Bathrooms no.       | 3        |
| Building type       | House    |
| Year built          | 1962     |
| Balconies no.       | 3        |
| State               | Finished |
| Total land          | 260m²    |
| Courtyard           | 160m²    |
| Parking outside     | 2        |