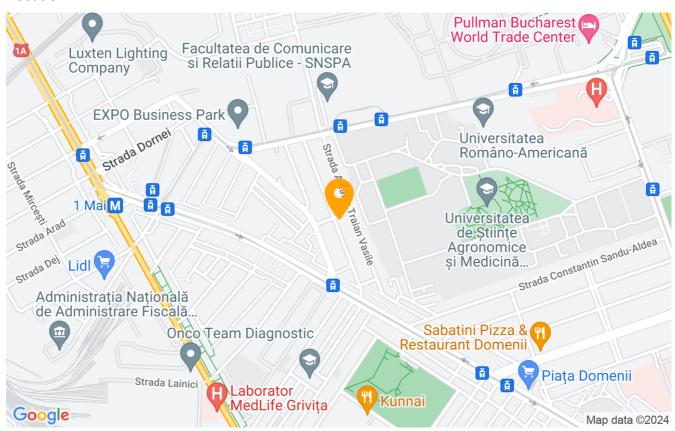

Bucuresti Noi, Romexpo (Entrance to Herastrau park and exit to Otopeni airport) and to Piata Victoriei.

You will be able to park two cars on the driveway.

Very charming, spacious and with a lot of character!

| Property details    |          |
|---------------------|----------|
| Rooms no.           | 4        |
| Useable surface     | 200m²    |
| Constructed surface | 220m²    |
| Bedrooms no.        | 2        |
| Kitchens no.        | 1        |
| Bathrooms no.       | 3        |
| Building type       | House    |
| Year built          | 1962     |
| Balconies no.       | 3        |
| State               | Finished |
| Total land          | 260m²    |
| Courtyard           | 160m²    |
| Parking outside     | 2        |

## **Amenities**



Furnished

Private heating

#### Location



#### **Photos**