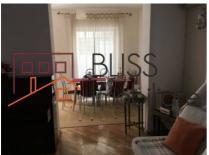

## **Description**

Renovated furnished 4 rooms, 2 bedrooms, 220 m2 house in the Central North part of Bucharest. The house is located on an one way street with easy access to the Bucuresti Noi, Romexpo (Entrance to Herastrau park and exit to Otopeni airport) and to Piata Victoriei.

You will be able to park two cars on the driveway.

Very charming, spacious and with a lot of character!

| Property details    |          |
|---------------------|----------|
| Rooms no.           | 4        |
| Useable surface     | 200m²    |
| Constructed surface | 220m²    |
| Bedrooms no.        | 2        |
| Kitchens no.        | 1        |
| Bathrooms no.       | 3        |
| Building type       | House    |
| Year built          | 1962     |
| Balconies no.       | 3        |
| State               | Finished |
| Total land          | 260m²    |
| Courtyard           | 160m²    |
| Parking outside     | 2        |