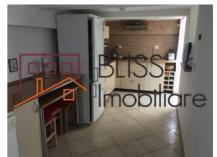

## **Description**

Renovated furnished 4 rooms, 2 bedrooms, 220 m2 house in the Central North part of Bucharest. The house is located on an one way street with easy access to the Bucuresti Noi, Romexpo (Entrance to Herastrau park and exit to Otopeni airport) and to Piata Victoriei.

You will be able to park two cars on the driveway.

Very charming, spacious and with a lot of character!

| Property details    |          |
|---------------------|----------|
| Rooms no.           | 4        |
| Useable surface     | 200m²    |
| Constructed surface | 220m²    |
| Bedrooms no.        | 2        |
| Kitchens no.        | 1        |
| Bathrooms no.       | 3        |
| Building type       | House    |
| Year built          | 1962     |
| Balconies no.       | 3        |
| State               | Finished |
| Total land          | 260m²    |
| Courtyard           | 160m²    |
| Parking outside     | 2        |