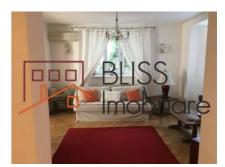

## **Description**

Renovated furnished 4 rooms, 2 bedrooms, 220 m2 house in the Central North part of Bucharest. The house is located on an one way street with easy access to the Bucuresti Noi, Romexpo (Entrance to Herastrau park and exit to Otopeni airport) and to Piata Victoriei.

You will be able to park two cars on the driveway.

Very charming, spacious and with a lot of character!

| Property details    |          |
|---------------------|----------|
| Rooms no.           | 4        |
| Useable surface     | 200m²    |
| Constructed surface | 220m²    |
| Bedrooms no.        | 2        |
| Kitchens no.        | 1        |
| Bathrooms no.       | 3        |
| Building type       | House    |
| Year built          | 1962     |
| Balconies no.       | 3        |
| State               | Finished |
| Total land          | 260m²    |
| Courtyard           | 160m²    |
| Parking outside     | 2        |