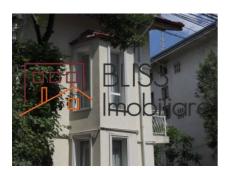

## **Description**

Renovated furnished 4 rooms, 2 bedrooms, 220 m2 house in the Central North part of Bucharest. The house is located on an one way street with easy access to the Bucuresti Noi, Romexpo (Entrance to Herastrau park and exit to Otopeni airport) and to Piata Victoriei.

You will be able to park two cars on the driveway.

Very charming, spacious and with a lot of character!

| Property details    |          |
|---------------------|----------|
| Rooms no.           | 4        |
| Useable surface     | 200m²    |
| Constructed surface | 220m²    |
| Bedrooms no.        | 2        |
| Kitchens no.        | 1        |
| Bathrooms no.       | 3        |
| Building type       | House    |
| Year built          | 1962     |
| Balconies no.       | 3        |
| State               | Finished |
| Total land          | 260m²    |
| Courtyard           | 160m²    |
| Parking outside     | 2        |