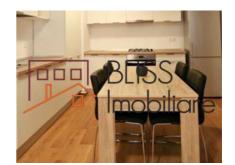

ce       | 86m²            |
| Constructed surface   | 101m²           |
| Apartment type        | Apartment       |
| Type of rooms         | Non-independent |
| Type of comfort       | Comfort 1       |
| Bedrooms no.          | 2               |
| Kitchens no.          | 1               |
| Bathrooms no.         | 2               |
| Building type         | Block           |
| Year built            | 2017            |
| Config                | 3S+P+16         |
| Floor                 | 1               |
| Balconies no.         | 2               |
| State                 | Finished        |
| Elevator              | Yes             |
| Parking inside        | 1               |
| Earthquake risk class | Unclassified    |

### **Amenities**







### Location



#### **Photos**