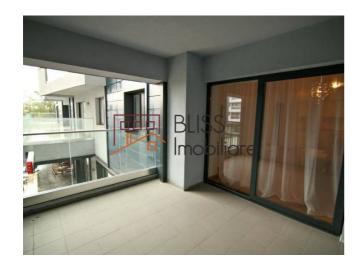

## **Description**

| Property details      |                 |
|-----------------------|-----------------|
| Rooms no.             | 3               |
| Useable surface       | 86m²            |
| Constructed surface   | 101m²           |
| Apartment type        | Apartment       |
| Type of rooms         | Non-independent |
| Type of comfort       | Comfort 1       |
| Bedrooms no.          | 2               |
| Kitchens no.          | 1               |
| Bathrooms no.         | 2               |
| Building type         | Block           |
| Year built            | 2017            |
| Config                | 3S+P+16         |
| Floor                 | 1               |
| Balconies no.         | 2               |
| State                 | Finished        |
| Elevator              | Yes             |
| Parking inside        | 1               |
| Earthquake risk class | Unclassified    |

#### **Photos**