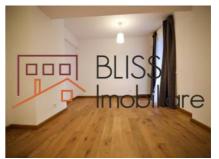

| 86m²            |
| Constructed surface   | 101m²           |
| Apartment type        | Apartment       |
| Type of rooms         | Non-independent |
| Type of comfort       | Comfort 1       |
| Bedrooms no.          | 2               |
| Kitchens no.          | 1               |
| Bathrooms no.         | 2               |
| Building type         | Block           |
| Year built            | 2017            |
| Config                | 3S+P+16         |
| Floor                 | 1               |
| Balconies no.         | 2               |
| State                 | Finished        |
| Elevator              | Yes             |
| Parking inside        | 1               |
| Earthquake risk class | Unclassified    |

### **Amenities**







### Location



#### **Photos**