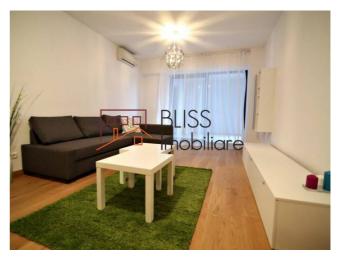

## **Description**

| Property details      |                 |
|-----------------------|-----------------|
| Rooms no.             | 3               |
| Useable surface       | 86m²            |
| Constructed surface   | 101m²           |
| Apartment type        | Apartment       |
| Type of rooms         | Non-independent |
| Type of comfort       | Comfort 1       |
| Bedrooms no.          | 2               |
| Kitchens no.          | 1               |
| Bathrooms no.         | 2               |
| Building type         | Block           |
| Year built            | 2017            |
| Config                | 3S+P+16         |
| Floor                 | 1               |
| Balconies no.         | 2               |
| State                 | Finished        |
| Elevator              | Yes             |
| Parking inside        | 1               |
| Earthquake risk class | Unclassified    |

#### **Photos**