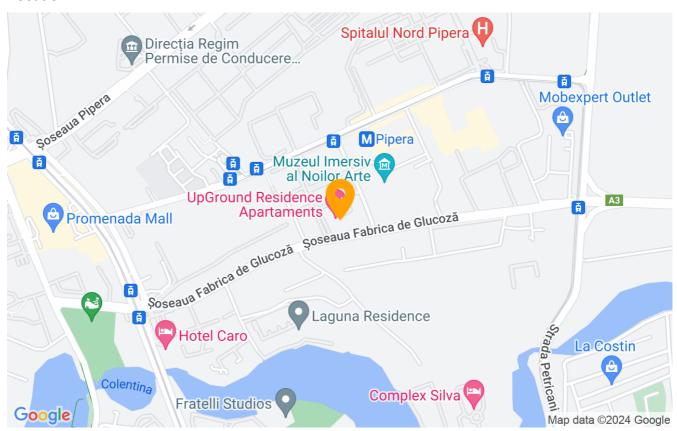

|
| Useable surface       | 86m²            |
| Constructed surface   | 101m²           |
| Apartment type        | Apartment       |
| Type of rooms         | Non-independent |
| Type of comfort       | Comfort 1       |
| Bedrooms no.          | 2               |
| Kitchens no.          | 1               |
| Bathrooms no.         | 2               |
| Building type         | Block           |
| Year built            | 2017            |
| Config                | 3S+P+16         |
| Floor                 | 1               |
| Balconies no.         | 2               |
| State                 | Finished        |
| Elevator              | Yes             |
| Parking inside        | 1               |
| Earthquake risk class | Unclassified    |

### **Amenities**







### Location



#### **Photos**