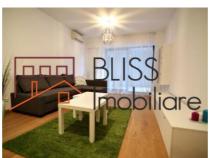

urface       | 86m²            |
| Constructed surface   | 101m²           |
| Apartment type        | Apartment       |
| Type of rooms         | Non-independent |
| Type of comfort       | Comfort 1       |
| Bedrooms no.          | 2               |
| Kitchens no.          | 1               |
| Bathrooms no.         | 2               |
| Building type         | Block           |
| Year built            | 2017            |
| Config                | 3S+P+16         |
| Floor                 | 1               |
| Balconies no.         | 2               |
| State                 | Finished        |
| Elevator              | Yes             |
| Parking inside        | 1               |
| Earthquake risk class | Unclassified    |

### **Amenities**







### Location



#### **Photos**