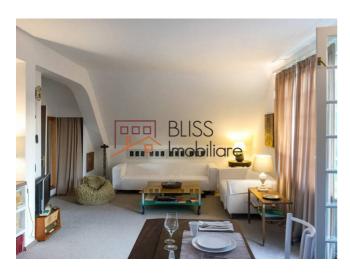

### **Description**

Boutique loft apartment in one of the most prestigious and beautiful areas of Bucharest, between Parc Kiseleff and Herastrau park. Short walking disctance to the Aviatorilor metro and Piata Victoriei. Shops, restaurants, parks etc in the near vicinity.

The apartment has high ceilings, is nicely renovated and furnished, has a nice balcony looking at the courtyard and has a lot of natural light.

The apartment is fully equipped!

| Property details                    |                  |
|-------------------------------------|------------------|
| Rooms no.                           | 1                |
| Useable surface                     | 70m²             |
| Constructed surface                 | 85m²             |
| Apartment type                      | Studio apartment |
| Type of rooms                       | Open space       |
| Type of comfort                     | Comfort 1        |
| Bedrooms no.                        | 1                |
| Kitchens no.                        | 1                |
| Bathrooms no.                       | 1                |
| Toilets no.                         | 1                |
| Building type                       | Block            |
| Year built                          | 1935             |
| Year renovated                      | 1995             |
| Config                              | P+1+M            |
| Floor                               | Livable Attic    |
| Balconies no.                       | 1                |
| State                               | Finished         |
| Average cost of utilities per month | 250.00 EUR       |