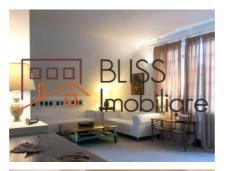

The apartment has high ceilings, is nicely renovated and furnished, has a nice balcony looking at the courtyard and has a lot of natural light.

The apartment is fully equipped!

| Property details                    |                  |
|-------------------------------------|------------------|
| Rooms no.                           | 1                |
| Useable surface                     | 70m²             |
| Constructed surface                 | 85m²             |
| Apartment type                      | Studio apartment |
| Type of rooms                       | Open space       |
| Type of comfort                     | Comfort 1        |
| Bedrooms no.                        | 1                |
| Kitchens no.                        | 1                |
| Bathrooms no.                       | 1                |
| Toilets no.                         | 1                |
| Building type                       | Block            |
| Year built                          | 1935             |
| Year renovated                      | 1995             |
| Config                              | P+1+M            |
| Floor                               | Livable Attic    |
| Balconies no.                       | 1                |
| State                               | Finished         |
| Average cost of utilities per month | 250.00 EUR       |