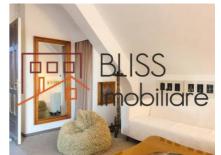

The apartment has high ceilings, is nicely renovated and furnished, has a nice balcony looking at the courtyard and has a lot of natural light.

The apartment is fully equipped!

| Property details                    |                  |
|-------------------------------------|------------------|
| Rooms no.                           | 1                |
| Useable surface                     | 70m²             |
| Constructed surface                 | 85m²             |
| Apartment type                      | Studio apartment |
| Type of rooms                       | Open space       |
| Type of comfort                     | Comfort 1        |
| Bedrooms no.                        | 1                |
| Kitchens no.                        | 1                |
| Bathrooms no.                       | 1                |
| Toilets no.                         | 1                |
| Building type                       | Block            |
| Year built                          | 1935             |
| Year renovated                      | 1995             |
| Config                              | P+1+M            |
| Floor                               | Livable Attic    |
| Balconies no.                       | 1                |
| State                               | Finished         |
| Average cost of utilities per month | 250.00 EUR       |