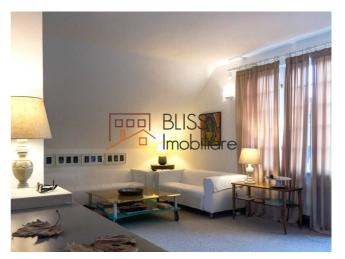

### **Description**

Boutique loft apartment in one of the most prestigious and beautiful areas of Bucharest, between Parc Kiseleff and Herastrau park. Short walking disctance to the Aviatorilor metro and Piata Victoriei. Shops, restaurants, parks etc in the near vicinity.

The apartment has high ceilings, is nicely renovated and furnished, has a nice balcony looking at the courtyard and has a lot of natural light.

The apartment is fully equipped!

| Property details                    |                  |
|-------------------------------------|------------------|
| Rooms no.                           | 1                |
| Useable surface                     | 70m²             |
| Constructed surface                 | 85m²             |
| Apartment type                      | Studio apartment |
| Type of rooms                       | Open space       |
| Type of comfort                     | Comfort 1        |
| Bedrooms no.                        | 1                |
| Kitchens no.                        | 1                |
| Bathrooms no.                       | 1                |
| Toilets no.                         | 1                |
| Building type                       | Block            |
| Year built                          | 1935             |
| Year renovated                      | 1995             |
| Config                              | P+1+M            |
| Floor                               | Livable Attic    |
| Balconies no.                       | 1                |
| State                               | Finished         |
| Average cost of utilities per month | 250.00 EUR       |