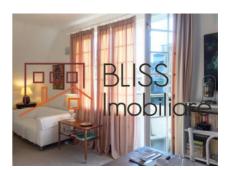

The apartment has high ceilings, is nicely renovated and furnished, has a nice balcony looking at the courtyard and has a lot of natural light.

The apartment is fully equipped!

| Property details                    |                  |
|-------------------------------------|------------------|
| Rooms no.                           | 1                |
| Useable surface                     | 70m²             |
| Constructed surface                 | 85m²             |
| Apartment type                      | Studio apartment |
| Type of rooms                       | Open space       |
| Type of comfort                     | Comfort 1        |
| Bedrooms no.                        | 1                |
| Kitchens no.                        | 1                |
| Bathrooms no.                       | 1                |
| Toilets no.                         | 1                |
| Building type                       | Block            |
| Year built                          | 1935             |
| Year renovated                      | 1995             |
| Config                              | P+1+M            |
| Floor                               | Livable Attic    |
| Balconies no.                       | 1                |
| State                               | Finished         |
| Average cost of utilities per month | 250.00 EUR       |