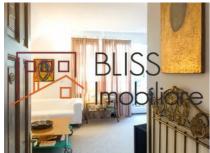

The apartment has high ceilings, is nicely renovated and furnished, has a nice balcony looking at the courtyard and has a lot of natural light.

The apartment is fully equipped!

| Property details                    |                  |
|-------------------------------------|------------------|
| Rooms no.                           | 1                |
| Useable surface                     | 70m²             |
| Constructed surface                 | 85m²             |
| Apartment type                      | Studio apartment |
| Type of rooms                       | Open space       |
| Type of comfort                     | Comfort 1        |
| Bedrooms no.                        | 1                |
| Kitchens no.                        | 1                |
| Bathrooms no.                       | 1                |
| Toilets no.                         | 1                |
| Building type                       | Block            |
| Year built                          | 1935             |
| Year renovated                      | 1995             |
| Config                              | P+1+M            |
| Floor                               | Livable Attic    |
| Balconies no.                       | 1                |
| State                               | Finished         |
| Average cost of utilities per month | 250.00 EUR       |