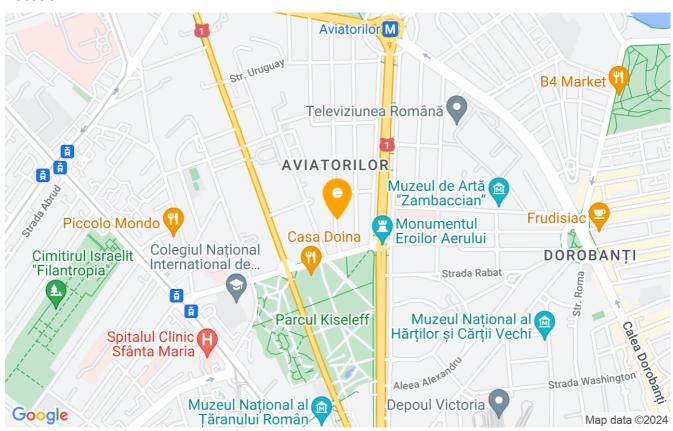

| 1                |
| Kitchens no.                        | 1                |
| Bathrooms no.                       | 1                |
| Toilets no.                         | 1                |
| Building type                       | Block            |
| Year built                          | 1935             |
| Year renovated                      | 1995             |
| Config                              | P+1+M            |
| Floor                               | Livable Attic    |
| Balconies no.                       | 1                |
| State                               | Finished         |
| Average cost of utilities per month | 250.00 EUR       |

# **Amenities**

Equipped kitchen Mishwasher Furnished

Private heating Air conditioning

#### Location



#### **Photos**