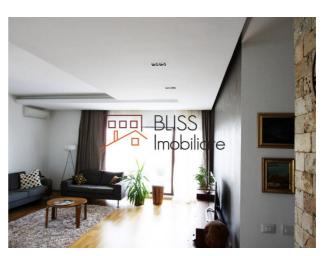

### **Description**

Spacious and bright apartment with 3 generous rooms located in a new building in the Baneasa-Erou lancu Nicolae residential area, Baneasa mall.

## It has an underground parking space

The usable area is 112sqm and it has a 32sqm living room, closed kitchen, two bedrooms, of which the matrimonial one has its own bathroom and dressing room, as well as a large 16sqm terrace.

Premium finishes - fully furnished and equipped.

The heating system has its own central heating system, and quality construction materials ensure an optimal comfort and low maintenance costs.

The building has permanent security and a playground for children, as well as good accessibility to the facilities in the area (restaurants, Baneasa mall, kindergartens, parks, zoo, etc.).