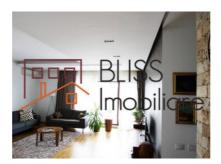

### **Description**

Spacious and bright apartment with 3 generous rooms located in a new building in the Baneasa-Erou lancu Nicolae residential area, Baneasa mall.

## It has an underground parking space

The usable area is 112sqm and it has a 32sqm living room, closed kitchen, two bedrooms, of which the matrimonial one has its own bathroom and dressing room, as well as a large 16sqm terrace.