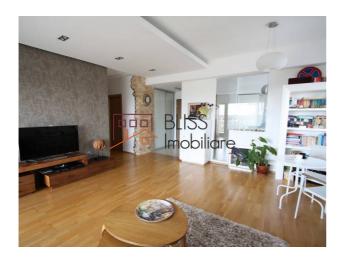

### **Description**

Spacious and bright apartment with 3 generous rooms located in a new building in the Baneasa-Erou lancu Nicolae residential area, Baneasa mall.

## It has an underground parking space

The usable area is 112sqm and it has a 32sqm living room, closed kitchen, two bedrooms, of which the matrimonial one has its own bathroom and dressing room, as well as a large 16sqm terrace.

Premium finishes - fully furnished and equipped.

The heating system has its own central heating system, and quality construction materials ensure an optimal comfort and low maintenance costs.

The building has permanent security and a playground for children, as well as good accessibility to the facilities in the area (restaurants, Baneasa mall, kindergartens, parks, zoo, etc.).