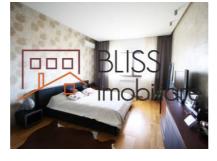

## It has an underground parking space

The usable area is 112sqm and it has a 32sqm living room, closed kitchen, two bedrooms, of which the matrimonial one has its own bathroom and dressing room, as well as a large 16sqm terrace.