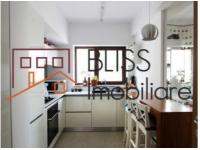

## It has an underground parking space

The usable area is 112sqm and it has a 32sqm living room, closed kitchen, two bedrooms, of which the matrimonial one has its own bathroom and dressing room, as well as a large 16sqm terrace.

Premium finishes - fully furnished and equipped.

The heating system has its own central heating system, and quality construction materials ensure an optimal comfort and low maintenance costs.

The building has permanent security and a playground for children, as well as good accessibility to the facilities in the area (restaurants, Baneasa mall, kindergartens, parks, zoo, etc.).

## **Amenities**

Equipped kitchen

Furnished

Private heating

☆ Air conditioning