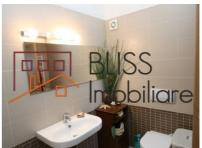

## **Property details**

| Rooms no.           | 3           |
|---------------------|-------------|
| Useable surface     | 97m²        |
| Constructed surface | 112m²       |
| Apartment type      | Apartment   |
| Type of rooms       | Independent |
| Type of comfort     | Comfort 1   |
| Bedrooms no.        | 2           |
| Kitchens no.        | 1           |
| Bathrooms no.       | 2           |
| Building type       | Block       |
| Year built          | 2010        |
| Config              | 1S+P+5      |
| Floor               | 3           |
| Balconies no.       | 1           |
| State               | Finished    |
| Elevator            | Yes         |
| Parking inside      | 1           |