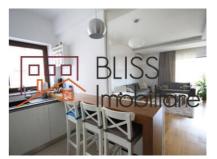

## It has an underground parking space

The usable area is 112sqm and it has a 32sqm living room, closed kitchen, two bedrooms, of which the matrimonial one has its own bathroom and dressing room, as well as a large 16sqm terrace.

Premium finishes - fully furnished and equipped.

The heating system has its own central heating system, and quality construction materials ensure an optimal comfort and low maintenance costs.

The building has permanent security and a playground for children, as well as good accessibility to the facilities in the area (restaurants, Baneasa mall, kindergartens, parks, zoo, etc.).

## **Amenities**

Equipped kitchen

Furnished

Private heating

☆ Air conditioning