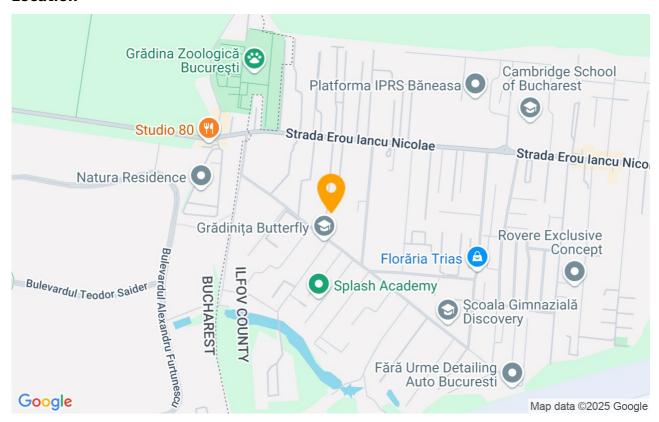

perty details**

| Rooms no.           | 3           |
|---------------------|-------------|
| Useable surface     | 97m²        |
| Constructed surface | 112m²       |
| Apartment type      | Apartment   |
| Type of rooms       | Independent |
| Type of comfort     | Comfort 1   |
| Bedrooms no.        | 2           |
| Kitchens no.        | 1           |
| Bathrooms no.       | 2           |
| Building type       | Block       |
| Year built          | 2010        |
| Config              | 1S+P+5      |
| Floor               | 3           |
| Balconies no.       | 1           |
| State               | Finished    |
| Elevator            | Yes         |
| Parking inside      | 1           |

## **Amenities**

Equipped kitchen

Furnished

Private heating

☆ Air conditioning

### Location



#### **Photos**