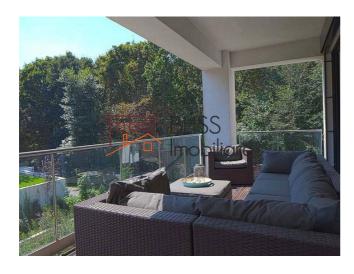

The apartments in Stejarii Residential Club have 1 to 6 bedrooms, splendid outside areas and are only available for rent. Generous spaces, sunny windows, the ergonomically nature of every single detail and free access to exclusive services, ensure the comfort and intimacy you desire.

| Property details      |              |
|-----------------------|--------------|
| Rooms no.             | 3            |
| Useable surface       | 138m²        |
| Constructed surface   | 154m²        |
| Apartment type        | Apartment    |
| Type of rooms         | Independent  |
| Type of comfort       | Deluxe       |
| Bedrooms no.          | 2            |
| Kitchens no.          | 1            |
| Bathrooms no.         | 2            |
| Toilets no.           | 1            |
| Building type         | Block        |
| Year built            | 2010         |
| Config                | 1S+P+4       |
| Floor                 | 2            |
| Balconies no.         | 1            |
| State                 | Finished     |
| Elevator              | Yes          |
| Parking inside        | 1            |
| Earthquake risk class | Unclassified |
| From developer        | Yes          |