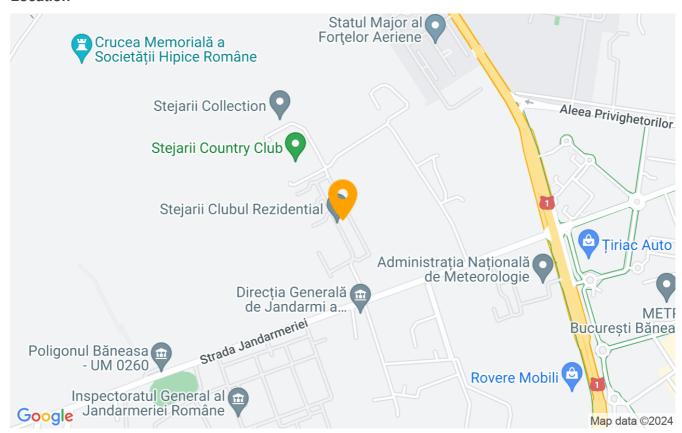

|
| Apartment type        | Apartment    |
| Type of rooms         | Independent  |
| Type of comfort       | Deluxe       |
| Bedrooms no.          | 2            |
| Kitchens no.          | 1            |
| Bathrooms no.         | 2            |
| Toilets no.           | 1            |
| Building type         | Block        |
| Year built            | 2010         |
| Config                | 1S+P+4       |
| Floor                 | 2            |
| Balconies no.         | 1            |
| State                 | Finished     |
| Elevator              | Yes          |
| Parking inside        | 1            |
| Earthquake risk class | Unclassified |
| From developer        | Yes          |

# **Amenities**

Equipped kitchen

> Dishwasher

Furnished

Building heating

#### Location



## **Photos**