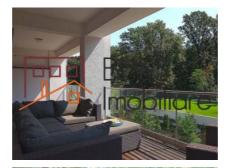

The apartments in Stejarii Residential Club have 1 to 6 bedrooms, splendid outside areas and are only available for rent. Generous spaces, sunny windows, the ergonomically nature of every single detail and free access to exclusive services, ensure the comfort and intimacy you desire.

| Property details      |              |
|-----------------------|--------------|
| Rooms no.             | 3            |
| Useable surface       | 138m²        |
| Constructed surface   | 154m²        |
| Apartment type        | Apartment    |
| Type of rooms         | Independent  |
| Type of comfort       | Deluxe       |
| Bedrooms no.          | 2            |
| Kitchens no.          | 1            |
| Bathrooms no.         | 2            |
| Toilets no.           | 1            |
| Building type         | Block        |
| Year built            | 2010         |
| Config                | 1S+P+4       |
| Floor                 | 2            |
| Balconies no.         | 1            |
| State                 | Finished     |
| Elevator              | Yes          |
| Parking inside        | 1            |
| Earthquake risk class | Unclassified |
| From developer        | Yes          |