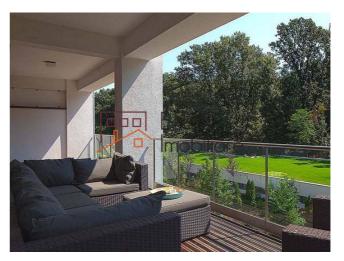

The apartments in Stejarii Residential Club have 1 to 6 bedrooms, splendid outside areas and are only available for rent. Generous spaces, sunny windows, the ergonomically nature of every single detail and free access to exclusive services, ensure the comfort and intimacy you desire.

| Property details      |              |
|-----------------------|--------------|
| Rooms no.             | 3            |
| Useable surface       | 138m²        |
| Constructed surface   | 154m²        |
| Apartment type        | Apartment    |
| Type of rooms         | Independent  |
| Type of comfort       | Deluxe       |
| Bedrooms no.          | 2            |
| Kitchens no.          | 1            |
| Bathrooms no.         | 2            |
| Toilets no.           | 1            |
| Building type         | Block        |
| Year built            | 2010         |
| Config                | 1S+P+4       |
| Floor                 | 2            |
| Balconies no.         | 1            |
| State                 | Finished     |
| Elevator              | Yes          |
| Parking inside        | 1            |
| Earthquake risk class | Unclassified |
| From developer        | Yes          |