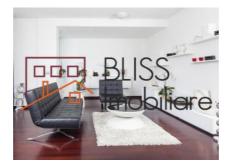

| Property details |             |
|------------------|-------------|
| Rooms no.        | 2           |
| Useable surface  | 70m²        |
| Apartment type   | Apartment   |
| Type of rooms    | Independent |
| Type of comfort  | Comfort 1   |
| Bedrooms no.     | 1           |
| Kitchens no.     | 1           |
| Bathrooms no.    | 1           |
| Building type    | Block       |
| Year built       | 2010        |
| Config           | 1S+P+4      |
| Floor            | Groundfloor |
| Balconies no.    | 1           |
| State            | Finished    |
| Elevator         | Yes         |
| Parking inside   | 1           |
| From developer   | Yes         |

## **Amenities**

Furnished

Building heating