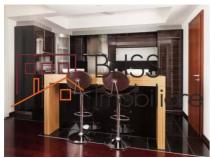

| Property details |             |
|------------------|-------------|
| Rooms no.        | 2           |
| Useable surface  | 70m²        |
| Apartment type   | Apartment   |
| Type of rooms    | Independent |
| Type of comfort  | Comfort 1   |
| Bedrooms no.     | 1           |
| Kitchens no.     | 1           |
| Bathrooms no.    | 1           |
| Building type    | Block       |
| Year built       | 2010        |
| Config           | 1S+P+4      |
| Floor            | Groundfloor |
| Balconies no.    | 1           |
| State            | Finished    |
| Elevator         | Yes         |
| Parking inside   | 1           |
| From developer   | Yes         |

## **Amenities**

Furnished

Building heating