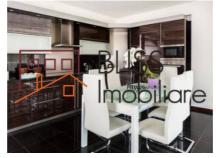

| Property details |             |
|------------------|-------------|
| Rooms no.        | 2           |
| Useable surface  | 70m²        |
| Apartment type   | Apartment   |
| Type of rooms    | Independent |
| Type of comfort  | Comfort 1   |
| Bedrooms no.     | 1           |
| Kitchens no.     | 1           |
| Bathrooms no.    | 1           |
| Building type    | Block       |
| Year built       | 2010        |
| Config           | 1S+P+4      |
| Floor            | Groundfloor |
| Balconies no.    | 1           |
| State            | Finished    |
| Elevator         | Yes         |
| Parking inside   | 1           |
| From developer   | Yes         |

## **Amenities**

Furnished

Building heating