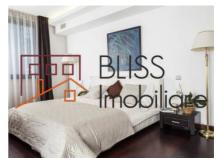

ensure the comfort and intimacy you desire.

| Property details |             |
|------------------|-------------|
| Rooms no.        | 2           |
| Useable surface  | 70m²        |
| Apartment type   | Apartment   |
| Type of rooms    | Independent |
| Type of comfort  | Comfort 1   |
| Bedrooms no.     | 1           |
| Kitchens no.     | 1           |
| Bathrooms no.    | 1           |
| Building type    | Block       |
| Year built       | 2010        |
| Config           | 1S+P+4      |
| Floor            | Groundfloor |
| Balconies no.    | 1           |
| State            | Finished    |
| Elevator         | Yes         |
| Parking inside   | 1           |
| From developer   | Yes         |

## **Amenities**

Furnished

Building heating

### Location



## **Photos**