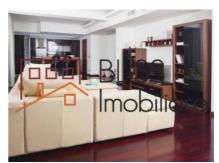

| Property details |             |
|------------------|-------------|
| Rooms no.        | 2           |
| Useable surface  | 70m²        |
| Apartment type   | Apartment   |
| Type of rooms    | Independent |
| Type of comfort  | Comfort 1   |
| Bedrooms no.     | 1           |
| Kitchens no.     | 1           |
| Bathrooms no.    | 1           |
| Building type    | Block       |
| Year built       | 2010        |
| Config           | 1S+P+4      |
| Floor            | Groundfloor |
| Balconies no.    | 1           |
| State            | Finished    |
| Elevator         | Yes         |
| Parking inside   | 1           |
| From developer   | Yes         |

## **Amenities**

Furnished

Building heating