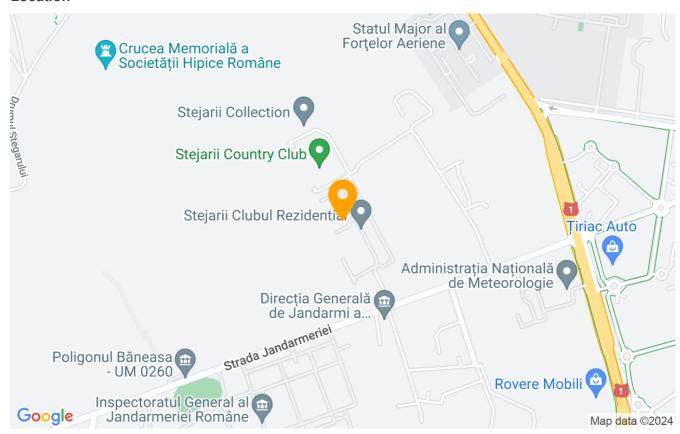

cess to exclusive services, ensure the comfort and intimacy you desire.

| Property details |             |
|------------------|-------------|
| Rooms no.        | 2           |
| Useable surface  | 70m²        |
| Apartment type   | Apartment   |
| Type of rooms    | Independent |
| Type of comfort  | Comfort 1   |
| Bedrooms no.     | 1           |
| Kitchens no.     | 1           |
| Bathrooms no.    | 1           |
| Building type    | Block       |
| Year built       | 2010        |
| Config           | 1S+P+4      |
| Floor            | Groundfloor |
| Balconies no.    | 1           |
| State            | Finished    |
| Elevator         | Yes         |
| Parking inside   | 1           |
| From developer   | Yes         |

## **Amenities**

Furnished

Building heating

### Location



## **Photos**