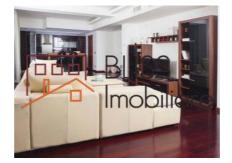

The apartments in Stejarii Residential Club have 1 to 6 bedrooms, splendid outside areas and are only available for rent. Generous spaces, sunny windows, the ergonomically nature of every single detail and free access to exclusive services, ensure the comfort and intimacy you desire.

| Property details    |                  |
|---------------------|------------------|
| Rooms no.           | 4                |
| Useable surface     | 200m²            |
| Constructed surface | 240m²            |
| Apartment type      | Duplex apartment |
| Type of rooms       | Independent      |
| Type of comfort     | Deluxe           |
| Bedrooms no.        | 3                |
| Kitchens no.        | 1                |
| Bathrooms no.       | 3                |
| Building type       | Block            |
| Year built          | 2010             |
| Config              | 1S+P+4           |
| Floor               | Groundfloor      |
| Balconies no.       | 1                |
| State               | Finished         |
| Elevator            | Yes              |
| Parking inside      | 2                |
| From developer      | Yes              |