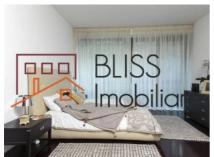

The apartments in Stejarii Residential Club have 1 to 6 bedrooms, splendid outside areas and are only available for rent. Generous spaces, sunny windows, the ergonomically nature of every single detail and free access to exclusive services, ensure the comfort and intimacy you desire.

| Property details    |                  |
|---------------------|------------------|
| Rooms no.           | 4                |
| Useable surface     | 200m²            |
| Constructed surface | 240m²            |
| Apartment type      | Duplex apartment |
| Type of rooms       | Independent      |
| Type of comfort     | Deluxe           |
| Bedrooms no.        | 3                |
| Kitchens no.        | 1                |
| Bathrooms no.       | 3                |
| Building type       | Block            |
| Year built          | 2010             |
| Config              | 1S+P+4           |
| Floor               | Groundfloor      |
| Balconies no.       | 1                |
| State               | Finished         |
| Elevator            | Yes              |
| Parking inside      | 2                |
| From developer      | Yes              |