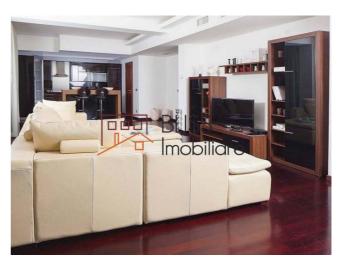

The apartments in Stejarii Residential Club have 1 to 6 bedrooms, splendid outside areas and are only available for rent. Generous spaces, sunny windows, the ergonomically nature of every single detail and free access to exclusive services, ensure the comfort and intimacy you desire.

| Property details    |                  |
|---------------------|------------------|
| Rooms no.           | 4                |
| Useable surface     | 200m²            |
| Constructed surface | 240m²            |
| Apartment type      | Duplex apartment |
| Type of rooms       | Independent      |
| Type of comfort     | Deluxe           |
| Bedrooms no.        | 3                |
| Kitchens no.        | 1                |
| Bathrooms no.       | 3                |
| Building type       | Block            |
| Year built          | 2010             |
| Config              | 1S+P+4           |
| Floor               | Groundfloor      |
| Balconies no.       | 1                |
| State               | Finished         |
| Elevator            | Yes              |
| Parking inside      | 2                |
| From developer      | Yes              |