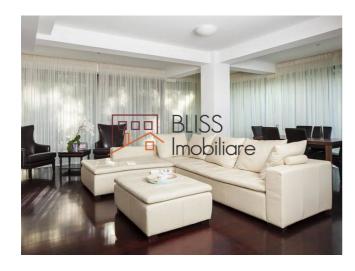

The apartments in Stejarii Residential Club have 1 to 6 bedrooms, splendid outside areas and are only available for rent. Generous spaces, sunny windows, the ergonomically nature of every single detail and free access to exclusive services, ensure the comfort and intimacy you desire.

| Property details    |                  |
|---------------------|------------------|
| Rooms no.           | 4                |
| Useable surface     | 200m²            |
| Constructed surface | 240m²            |
| Apartment type      | Duplex apartment |
| Type of rooms       | Independent      |
| Type of comfort     | Deluxe           |
| Bedrooms no.        | 3                |
| Kitchens no.        | 1                |
| Bathrooms no.       | 3                |
| Building type       | Block            |
| Year built          | 2010             |
| Config              | 1S+P+4           |
| Floor               | Groundfloor      |
| Balconies no.       | 1                |
| State               | Finished         |
| Elevator            | Yes              |
| Parking inside      | 2                |
| From developer      | Yes              |