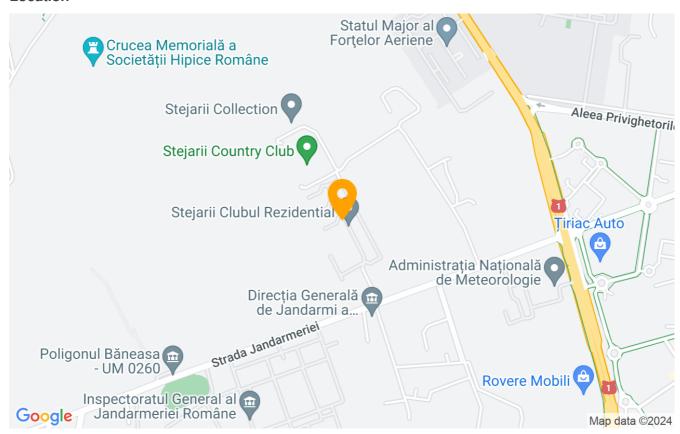

0m²            |
| Constructed surface | 240m²            |
| Apartment type      | Duplex apartment |
| Type of rooms       | Independent      |
| Type of comfort     | Deluxe           |
| Bedrooms no.        | 3                |
| Kitchens no.        | 1                |
| Bathrooms no.       | 3                |
| Building type       | Block            |
| Year built          | 2010             |
| Config              | 1S+P+4           |
| Floor               | Groundfloor      |
| Balconies no.       | 1                |
| State               | Finished         |
| Elevator            | Yes              |
| Parking inside      | 2                |
| From developer      | Yes              |

## **Amenities**

Equipped kitchen

> Dishwasher

Furnished

Building heating

#### Location



## **Photos**