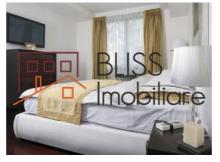

The apartments in Stejarii Residential Club have 1 to 6 bedrooms, splendid outside areas and are only available for rent. Generous spaces, sunny windows, the ergonomically nature of every single detail and free access to exclusive services, ensure the comfort and intimacy you desire.

| Property details    |                  |
|---------------------|------------------|
| Rooms no.           | 4                |
| Useable surface     | 200m²            |
| Constructed surface | 240m²            |
| Apartment type      | Duplex apartment |
| Type of rooms       | Independent      |
| Type of comfort     | Deluxe           |
| Bedrooms no.        | 3                |
| Kitchens no.        | 1                |
| Bathrooms no.       | 3                |
| Building type       | Block            |
| Year built          | 2010             |
| Config              | 1S+P+4           |
| Floor               | Groundfloor      |
| Balconies no.       | 1                |
| State               | Finished         |
| Elevator            | Yes              |
| Parking inside      | 2                |
| From developer      | Yes              |