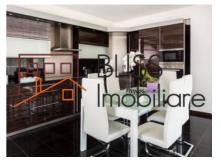

The apartments in Stejarii Residential Club have 1 to 6 bedrooms, splendid outside areas and are only available for rent. Generous spaces, sunny windows, the ergonomically nature of every single detail and free access to exclusive services, ensure the comfort and intimacy you desire.

| Property details    |                  |
|---------------------|------------------|
| Rooms no.           | 4                |
| Useable surface     | 200m²            |
| Constructed surface | 240m²            |
| Apartment type      | Duplex apartment |
| Type of rooms       | Independent      |
| Type of comfort     | Deluxe           |
| Bedrooms no.        | 3                |
| Kitchens no.        | 1                |
| Bathrooms no.       | 3                |
| Building type       | Block            |
| Year built          | 2010             |
| Config              | 1S+P+4           |
| Floor               | Groundfloor      |
| Balconies no.       | 1                |
| State               | Finished         |
| Elevator            | Yes              |
| Parking inside      | 2                |
| From developer      | Yes              |

## **Amenities**

Equipped kitchen

> Dishwasher

Furnished

Building heating