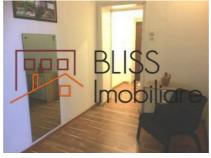

ype        | Apartment          |
| Type of rooms         | Independent        |
| Type of comfort       | Comfort 1          |
| Bedrooms no.          | 2                  |
| Kitchens no.          | 2                  |
| Bathrooms no.         | 1                  |
| Building type         | Block              |
| Year built            | 1940               |
| Config                | 1S+P+8             |
| Floor                 | 6                  |
| Balconies no.         | 1                  |
| State                 | Finished           |
| Elevator              | No                 |
| Parking outside       | 1                  |
| Earthquake risk class | Rs I Public Danger |

### **Amenities**

Equipped kitchen

Furnished

Private heating



#### Location



#### **Photos**