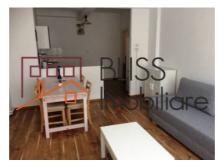

type        | Apartment          |
| Type of rooms         | Independent        |
| Type of comfort       | Comfort 1          |
| Bedrooms no.          | 2                  |
| Kitchens no.          | 2                  |
| Bathrooms no.         | 1                  |
| Building type         | Block              |
| Year built            | 1940               |
| Config                | 1S+P+8             |
| Floor                 | 6                  |
| Balconies no.         | 1                  |
| State                 | Finished           |
| Elevator              | No                 |
| Parking outside       | 1                  |
| Earthquake risk class | Rs I Public Danger |

### **Amenities**

Equipped kitchen

Furnished

Private heating



#### Location



#### **Photos**