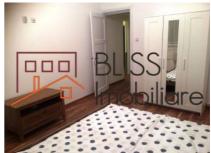

| Apartment          |
| Type of rooms         | Independent        |
| Type of comfort       | Comfort 1          |
| Bedrooms no.          | 2                  |
| Kitchens no.          | 2                  |
| Bathrooms no.         | 1                  |
| Building type         | Block              |
| Year built            | 1940               |
| Config                | 1S+P+8             |
| Floor                 | 6                  |
| Balconies no.         | 1                  |
| State                 | Finished           |
| Elevator              | No                 |
| Parking outside       | 1                  |
| Earthquake risk class | Rs I Public Danger |

### **Amenities**

Equipped kitchen

Furnished

Private heating



#### Location



#### **Photos**