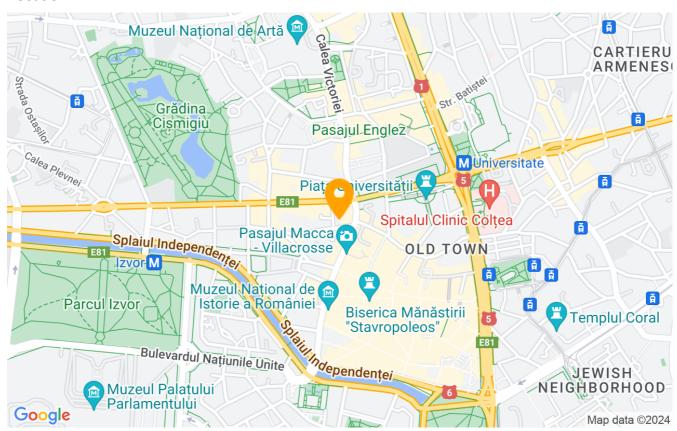

|
| Apartment type        | Apartment          |
| Type of rooms         | Independent        |
| Type of comfort       | Comfort 1          |
| Bedrooms no.          | 2                  |
| Kitchens no.          | 2                  |
| Bathrooms no.         | 1                  |
| Building type         | Block              |
| Year built            | 1940               |
| Config                | 1S+P+8             |
| Floor                 | 6                  |
| Balconies no.         | 1                  |
| State                 | Finished           |
| Elevator              | No                 |
| Parking outside       | 1                  |
| Earthquake risk class | Rs I Public Danger |

### **Amenities**

Equipped kitchen

Furnished

Private heating



#### Location



#### **Photos**