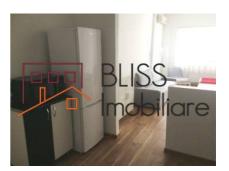

e        | Apartment          |
| Type of rooms         | Independent        |
| Type of comfort       | Comfort 1          |
| Bedrooms no.          | 2                  |
| Kitchens no.          | 2                  |
| Bathrooms no.         | 1                  |
| Building type         | Block              |
| Year built            | 1940               |
| Config                | 1S+P+8             |
| Floor                 | 6                  |
| Balconies no.         | 1                  |
| State                 | Finished           |
| Elevator              | No                 |
| Parking outside       | 1                  |
| Earthquake risk class | Rs I Public Danger |

### **Amenities**

Equipped kitchen

Furnished

Private heating



#### Location



#### **Photos**