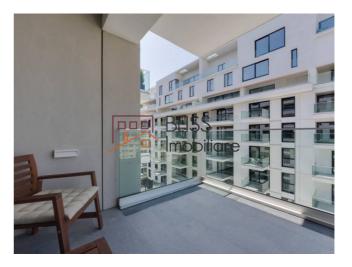

### **Description**

Cozy apartment in a luxury building, 4 minutes away from Herastrau Park and Aurel Vlaicu Metro, in a premium property that does not need any presentation, being a well-known brand.

One Herastrau Plaza has a ground floor shopping area, serving the residents of this superb condominium as well as those in the area.

The apartment benefits from a parking space in the underground car park.

| Property details      |              |
|-----------------------|--------------|
| Rooms no.             | 2            |
| Useable surface       | 53m²         |
| Constructed surface   | 75m²         |
| Apartment type        | Apartment    |
| Type of rooms         | Independent  |
| Type of comfort       | Deluxe       |
| Bedrooms no.          | 1            |
| Kitchens no.          | 1            |
| Bathrooms no.         | 1            |
| Building type         | Block        |
| Year built            | 2019         |
| Config                | 2S+P+9       |
| Floor                 | 6            |
| Balconies no.         | 1            |
| State                 | Finished     |
| Elevator              | Yes          |
| Parking inside        | 1            |
| Earthquake risk class | Unclassified |