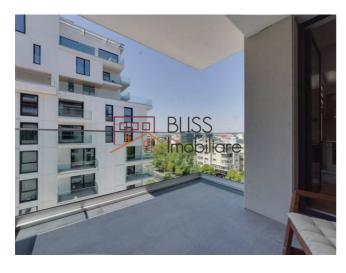

### **Description**

Cozy apartment in a luxury building, 4 minutes away from Herastrau Park and Aurel Vlaicu Metro, in a premium property that does not need any presentation, being a well-known brand.

One Herastrau Plaza has a ground floor shopping area, serving the residents of this superb condominium as well as those in the area.

The apartment benefits from a parking space in the underground car park.

| Property details      |              |
|-----------------------|--------------|
| Rooms no.             | 2            |
| Useable surface       | 53m²         |
| Constructed surface   | 75m²         |
| Apartment type        | Apartment    |
| Type of rooms         | Independent  |
| Type of comfort       | Deluxe       |
| Bedrooms no.          | 1            |
| Kitchens no.          | 1            |
| Bathrooms no.         | 1            |
| Building type         | Block        |
| Year built            | 2019         |
| Config                | 2S+P+9       |
| Floor                 | 6            |
| Balconies no.         | 1            |
| State                 | Finished     |
| Elevator              | Yes          |
| Parking inside        | 1            |
| Earthquake risk class | Unclassified |