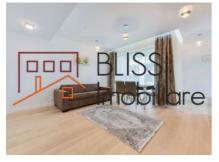

### **Description**

Cozy apartment in a luxury building, 4 minutes away from Herastrau Park and Aurel Vlaicu Metro, in a premium property that does not need any presentation, being a well-known brand.

One Herastrau Plaza has a ground floor shopping area, serving the residents of this superb condominium as well as those in the area.

The building also features 24/7 security, Lemon Interior Design lobby, two Shindler elevators on each ladder, LED illuminated.

The heating of the apartment is done through the floor, and centralized cooling (climate).