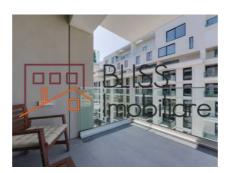

The apartment benefits from a parking space in the underground car park.

| Property details      |              |
|-----------------------|--------------|
| Rooms no.             | 2            |
| Useable surface       | 53m²         |
| Constructed surface   | 75m²         |
| Apartment type        | Apartment    |
| Type of rooms         | Independent  |
| Type of comfort       | Deluxe       |
| Bedrooms no.          | 1            |
| Kitchens no.          | 1            |
| Bathrooms no.         | 1            |
| Building type         | Block        |
| Year built            | 2019         |
| Config                | 2S+P+9       |
| Floor                 | 6            |
| Balconies no.         | 1            |
| State                 | Finished     |
| Elevator              | Yes          |
| Parking inside        | 1            |
| Earthquake risk class | Unclassified |