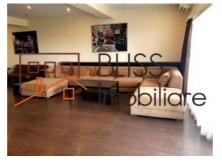

### **Description**

Furnished and equipped 3-bedroom apartment located in the Pipera district.

# Easy access to the A3 Motorway, Pipera Blvd., DNCB Belt, shops

It consists of 3 bedrooms, a spacious living room with fireplace, open space kitchen with bar, 2 bathrooms and a spacious 31sqm balcony with a table and 6 chairs.

The apartment benefits from a built area of 190sqm, of which 131sqm is the usable area, being positioned on the 4th floor in a building with the configuration of 1B+GF+7.

The apartment is also fully furnished and equipped, with individual heating system and air conditioning.