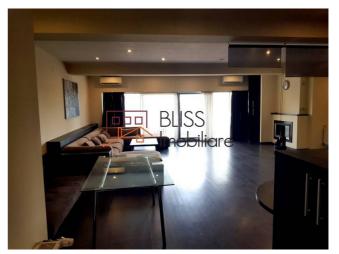

# Easy access to the A3 Motorway, Pipera Blvd., DNCB Belt, shops

It consists of 3 bedrooms, a spacious living room with fireplace, open space kitchen with bar, 2 bathrooms and a spacious 31sqm balcony with a table and 6 chairs.

The apartment benefits from a built area of 190sqm, of which 131sqm is the usable area, being positioned on the 4th floor in a building with the configuration of 1B+GF+7.

The apartment is also fully furnished and equipped, with individual heating system and air conditioning.