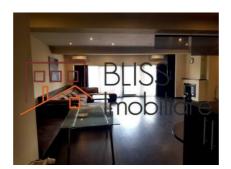

### **Description**

Furnished and equipped 3-bedroom apartment located in the Pipera district.

# Easy access to the A3 Motorway, Pipera Blvd., DNCB Belt, shops

It consists of 3 bedrooms, a spacious living room with fireplace, open space kitchen with bar, 2 bathrooms and a spacious 31sqm balcony with a table and 6 chairs.

The apartment benefits from a built area of 190sqm, of which 131sqm is the usable area, being positioned on the 4th floor in a building with the configuration of 1B+GF+7.

The apartment is also fully furnished and equipped, with individual heating system and air conditioning.