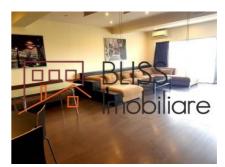

### **Description**

Furnished and equipped 3-bedroom apartment located in the Pipera district.

# Easy access to the A3 Motorway, Pipera Blvd., DNCB Belt, shops

It consists of 3 bedrooms, a spacious living room with fireplace, open space kitchen with bar, 2 bathrooms and a spacious 31sqm balcony with a table and 6 chairs.

The apartment benefits from a built area of 190sqm, of which 131sqm is the usable area, being positioned on the 4th floor in a building with the configuration of 1B+GF+7.

The apartment is also fully furnished and equipped, with individual heating system and air conditioning.