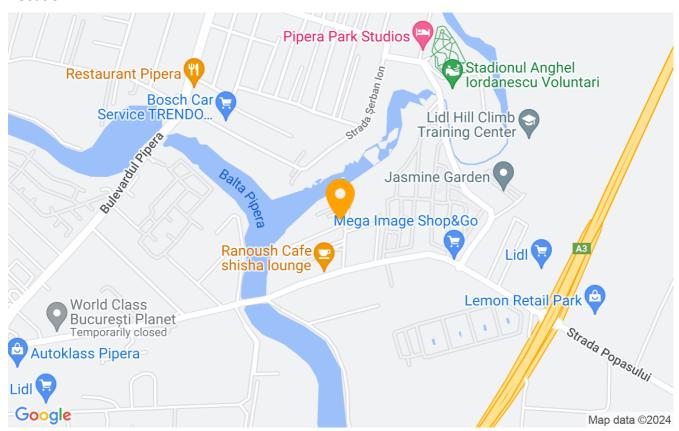

The block is located in a very quiet area, with a superb view of Balta Pipera, with easy access to the A3 motorway, Pipera Boulevard, the Bucharest DNCB ring road, numerous shops and restaurants.

| Property details      |              |
|-----------------------|--------------|
| Rooms no.             | 4            |
| Useable surface       | 133m²        |
| Constructed surface   | 190m²        |
| Apartment type        | Apartment    |
| Type of rooms         | Independent  |
| Type of comfort       | Comfort 1    |
| Bedrooms no.          | 3            |
| Kitchens no.          | 1            |
| Bathrooms no.         | 2            |
| Building type         | Block        |
| Year built            | 2008         |
| Config                | 1S+P+7       |
| Floor                 | 4            |
| Balconies no.         | 1            |
| State                 | Finished     |
| Elevator              | Yes          |
| Earthquake risk class | Unclassified |

### Location