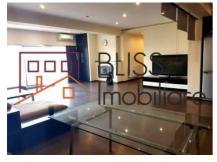

### **Description**

Furnished and equipped 3-bedroom apartment located in the Pipera district.

# Easy access to the A3 Motorway, Pipera Blvd., DNCB Belt, shops

It consists of 3 bedrooms, a spacious living room with fireplace, open space kitchen with bar, 2 bathrooms and a spacious 31sqm balcony with a table and 6 chairs.

The apartment benefits from a built area of 190sqm, of which 131sqm is the usable area, being positioned on the 4th floor in a building with the configuration of 1B+GF+7.

The apartment is also fully furnished and equipped, with individual heating system and air conditioning.