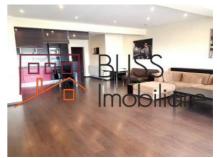

### **Description**

Furnished and equipped 3-bedroom apartment located in the Pipera district.

# Easy access to the A3 Motorway, Pipera Blvd., DNCB Belt, shops

It consists of 3 bedrooms, a spacious living room with fireplace, open space kitchen with bar, 2 bathrooms and a spacious 31sqm balcony with a table and 6 chairs.

The apartment benefits from a built area of 190sqm, of which 131sqm is the usable area, being positioned on the 4th floor in a building with the configuration of 1B+GF+7.

The apartment is also fully furnished and equipped, with individual heating system and air conditioning.