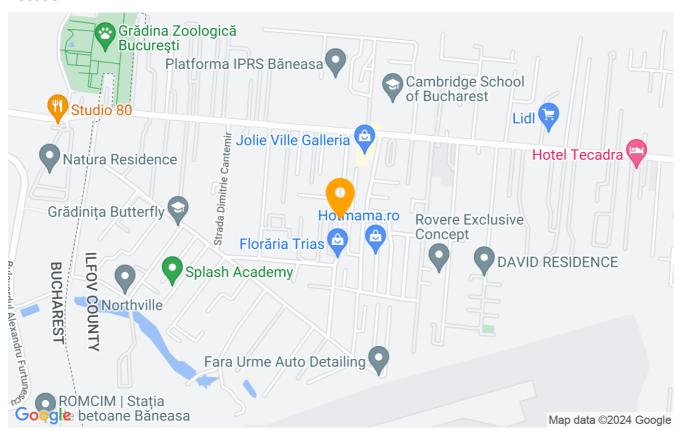

### **Description**

This one bedroom apartment lays in a very luxurious area of Bucharest Baneasa - Pipera, very near to Otopeni Airport (only 10 minutes away). Near by you will have a lot of options: Zoo and Jolie Ville is situated in a walking distance, same with public transportation or some private schools and supermarkets. 2 minutes away you can go shopping or watch a movie in the best shopping mall that Bucharest has to offer very near to the USA Embassy called Baneasa Shopping City (Mall). In the same area you have also Ikea and huge supermarkets like Carrefour and Metro.

#### Location