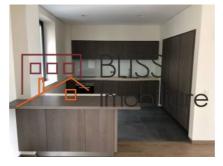

# Close to the Herastrau, Floreasca, Bordei parks and Lake Floreasca.

The apartment has a usable area of 188 sqm and a built area of 288 sqm. It consists of a living room, fully equipped open kitchen, 4 bedrooms, 4 bathrooms, a bathroom, 3 balconies and a terrace.

## **Amenities**

Equipped kitchen

Not furnished

Building heating