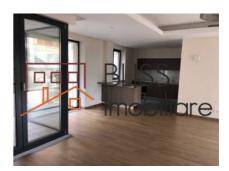

### **Description**

BLISS Imobiliare presents a superb 4 bedroom triplex, arranged on 3 levels (on the 3rd, 4th and 5th floors), in a block completed in 2014, in the Primaverii area.

# Close to the Herastrau, Floreasca, Bordei parks and Lake Floreasca.

The apartment has a usable area of 188 sqm and a built area of 288 sqm. It consists of a living room, fully equipped open kitchen, 4 bedrooms, 4 bathrooms, a bathroom, 3 balconies and a terrace.

It also benefits from 2 underground parking spaces.

The Primăverii area is an exclusive area, known for its luxury boutiques, cafes, as well as various restaurants, from traditional Romanian ones to elegant restaurants with refined dishes.

## **Amenities**

Equipped kitchen

Not furnished

Building heating