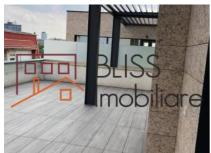

# Close to the Herastrau, Floreasca, Bordei parks and Lake Floreasca.

The apartment has a usable area of 188 sqm and a built area of 288 sqm. It consists of a living room, fully equipped open kitchen, 4 bedrooms, 4 bathrooms, a bathroom, 3 balconies and a terrace.

It also benefits from 2 underground parking spaces.

The Primăverii area is an exclusive area, known for its luxury boutiques, cafes, as well as various restaurants, from traditional Romanian ones to elegant restaurants with refined dishes.