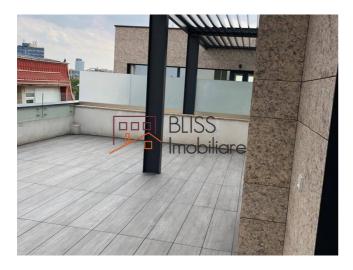

# Close to the Herastrau, Floreasca, Bordei parks and Lake Floreasca.

The apartment has a usable area of 188 sqm and a built area of 288 sqm. It consists of a living room, fully equipped open kitchen, 4 bedrooms, 4 bathrooms, a bathroom, 3 balconies and a terrace.

It also benefits from 2 underground parking spaces.

The Primăverii area is an exclusive area, known for its luxury boutiques, cafes, as well as various restaurants, from traditional Romanian ones to elegant restaurants with refined dishes.