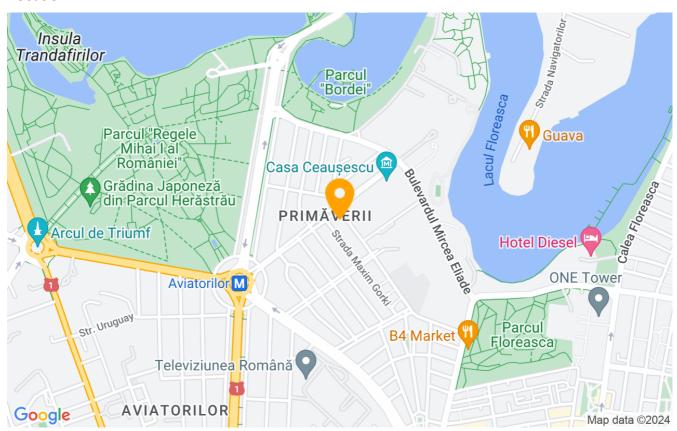

|
| Constructed surface | 288m²             |
| Apartment type      | Triplex apartment |
| Type of rooms       | Independent       |
| Type of comfort     | Comfort 1         |
| Bedrooms no.        | 4                 |
| Kitchens no.        | 1                 |
| Bathrooms no.       | 4                 |
| Toilets no.         | 1                 |
| Building type       | Block             |
| Year built          | 2014              |
| Config              | 2S+P+5            |
| Floor               | 3                 |
| Balconies no.       | 3                 |
| State               | Finished          |
| Elevator            | Yes               |
| Parking inside      | 2                 |

## **Amenities**



Equipped kitchen



Not furnished



Building heating

#### Location



## **Photos**