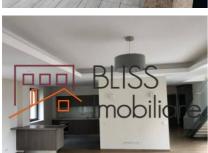

# Close to the Herastrau, Floreasca, Bordei parks and Lake Floreasca.

The apartment has a usable area of 188 sqm and a built area of 288 sqm. It consists of a living room, fully equipped open kitchen, 4 bedrooms, 4 bathrooms, a bathroom, 3 balconies and a terrace.

## **Amenities**

Equipped kitchen

Not furnished

Building heating