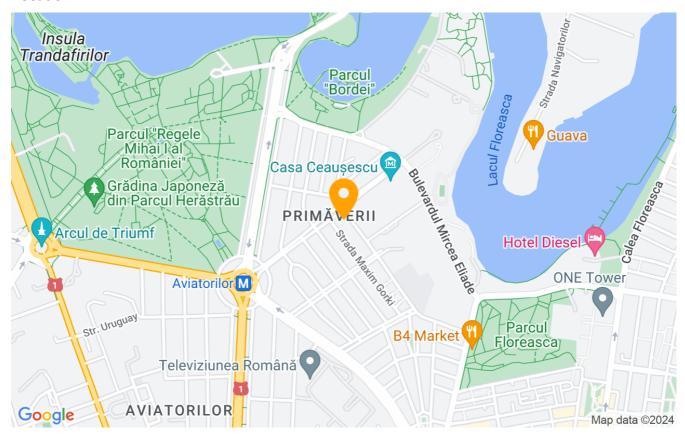

---|-------------|
| Rooms no.           | 5           |
| Useable surface     | 221m²       |
| Constructed surface | 280m²       |
| Apartment type      | Apartment   |
| Type of rooms       | Independent |
| Type of comfort     | Comfort 1   |
| Bedrooms no.        | 4           |
| Kitchens no.        | 1           |
| Bathrooms no.       | 4           |
| Toilets no.         | 2           |
| Building type       | Block       |
| Year built          | 2014        |
| Config              | 2S+P+5      |
| Floor               | 5           |
| Balconies no.       | 1           |
| State               | Finished    |
| Elevator            | Yes         |
| Parking inside      | 2           |

## **Amenities**

Equipped kitchen

> Dishwasher

Not furnished

Private heating

### Location



### **Photos**