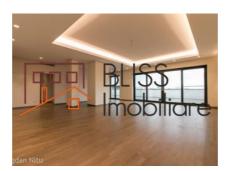

### **Description**

Primaverii premium area, 2 minutes walking from Charles de Gaulle Square and Herastrau Park, this penthouse apartment is on the 5th floor of a building 2Ug+Gf+5.

Includes 2 parking places in the underground garage.

The finishes are high quality (aluminium windows, underfloor heating, Marazzi bathrooms, etc.).

| Property details    |             |
|---------------------|-------------|
| Rooms no.           | 5           |
| Useable surface     | 221m²       |
| Constructed surface | 280m²       |
| Apartment type      | Apartment   |
| Type of rooms       | Independent |
| Type of comfort     | Comfort 1   |
| Bedrooms no.        | 4           |
| Kitchens no.        | 1           |
| Bathrooms no.       | 4           |
| Toilets no.         | 2           |
| Building type       | Block       |
| Year built          | 2014        |
| Config              | 2S+P+5      |
| Floor               | 5           |
| Balconies no.       | 1           |
| State               | Finished    |
| Elevator            | Yes         |
| Parking inside      | 2           |