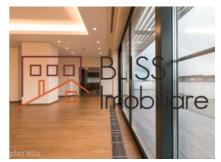

### **Description**

Primaverii premium area, 2 minutes walking from Charles de Gaulle Square and Herastrau Park, this penthouse apartment is on the 5th floor of a building 2Ug+Gf+5.

Includes 2 parking places in the underground garage.

The finishes are high quality (aluminium windows, underfloor heating, Marazzi bathrooms, etc.).

| Property details    |             |
|---------------------|-------------|
| Rooms no.           | 5           |
| Useable surface     | 221m²       |
| Constructed surface | 280m²       |
| Apartment type      | Apartment   |
| Type of rooms       | Independent |
| Type of comfort     | Comfort 1   |
| Bedrooms no.        | 4           |
| Kitchens no.        | 1           |
| Bathrooms no.       | 4           |
| Toilets no.         | 2           |
| Building type       | Block       |
| Year built          | 2014        |
| Config              | 2S+P+5      |
| Floor               | 5           |
| Balconies no.       | 1           |
| State               | Finished    |
| Elevator            | Yes         |
| Parking inside      | 2           |