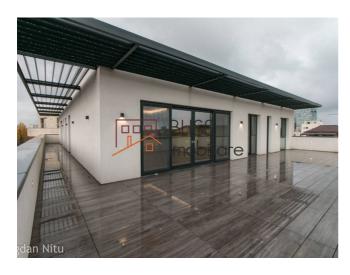

### **Description**

Primaverii premium area, 2 minutes walking from Charles de Gaulle Square and Herastrau Park, this penthouse apartment is on the 5th floor of a building 2Ug+Gf+5.

Includes 2 parking places in the underground garage.

The finishes are high quality (aluminium windows, underfloor heating, Marazzi bathrooms, etc.).

| Property details    |             |
|---------------------|-------------|
| Rooms no.           | 5           |
| Useable surface     | 221m²       |
| Constructed surface | 280m²       |
| Apartment type      | Apartment   |
| Type of rooms       | Independent |
| Type of comfort     | Comfort 1   |
| Bedrooms no.        | 4           |
| Kitchens no.        | 1           |
| Bathrooms no.       | 4           |
| Toilets no.         | 2           |
| Building type       | Block       |
| Year built          | 2014        |
| Config              | 2S+P+5      |
| Floor               | 5           |
| Balconies no.       | 1           |
| State               | Finished    |
| Elevator            | Yes         |
| Parking inside      | 2           |