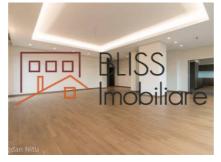

### **Description**

Primaverii premium area, 2 minutes walking from Charles de Gaulle Square and Herastrau Park, this penthouse apartment is on the 5th floor of a building 2Ug+Gf+5.

Includes 2 parking places in the underground garage.

The finishes are high quality (aluminium windows, underfloor heating, Marazzi bathrooms, etc.).

| Property details    |             |
|---------------------|-------------|
| Rooms no.           | 5           |
| Useable surface     | 221m²       |
| Constructed surface | 280m²       |
| Apartment type      | Apartment   |
| Type of rooms       | Independent |
| Type of comfort     | Comfort 1   |
| Bedrooms no.        | 4           |
| Kitchens no.        | 1           |
| Bathrooms no.       | 4           |
| Toilets no.         | 2           |
| Building type       | Block       |
| Year built          | 2014        |
| Config              | 2S+P+5      |
| Floor               | 5           |
| Balconies no.       | 1           |
| State               | Finished    |
| Elevator            | Yes         |
| Parking inside      | 2           |