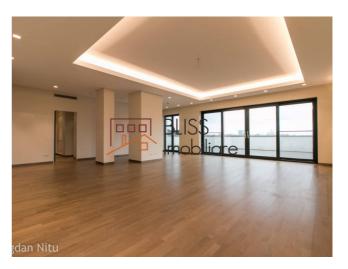

### **Description**

Primaverii premium area, 2 minutes walking from Charles de Gaulle Square and Herastrau Park, this penthouse apartment is on the 5th floor of a building 2Ug+Gf+5.

Includes 2 parking places in the underground garage.

The finishes are high quality (aluminium windows, underfloor heating, Marazzi bathrooms, etc.).

| Property details    |             |
|---------------------|-------------|
| Rooms no.           | 5           |
| Useable surface     | 221m²       |
| Constructed surface | 280m²       |
| Apartment type      | Apartment   |
| Type of rooms       | Independent |
| Type of comfort     | Comfort 1   |
| Bedrooms no.        | 4           |
| Kitchens no.        | 1           |
| Bathrooms no.       | 4           |
| Toilets no.         | 2           |
| Building type       | Block       |
| Year built          | 2014        |
| Config              | 2S+P+5      |
| Floor               | 5           |
| Balconies no.       | 1           |
| State               | Finished    |
| Elevator            | Yes         |
| Parking inside      | 2           |