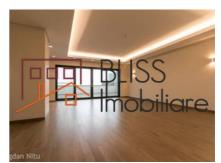

### **Description**

Primaverii premium area, 2 minutes walking from Charles de Gaulle Square and Herastrau Park, this penthouse apartment is on the 5th floor of a building 2Ug+Gf+5.

Includes 2 parking places in the underground garage.

The finishes are high quality (aluminium windows, underfloor heating, Marazzi bathrooms, etc.).

| Property details    |             |
|---------------------|-------------|
| Rooms no.           | 5           |
| Useable surface     | 221m²       |
| Constructed surface | 280m²       |
| Apartment type      | Apartment   |
| Type of rooms       | Independent |
| Type of comfort     | Comfort 1   |
| Bedrooms no.        | 4           |
| Kitchens no.        | 1           |
| Bathrooms no.       | 4           |
| Toilets no.         | 2           |
| Building type       | Block       |
| Year built          | 2014        |
| Config              | 2S+P+5      |
| Floor               | 5           |
| Balconies no.       | 1           |
| State               | Finished    |
| Elevator            | Yes         |
| Parking inside      | 2           |