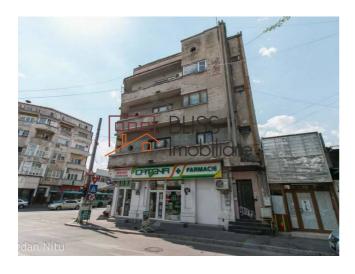

## 1 bedroom apartment

Pacia (Piata Gemenii), Bucharest

Web Reference #37331

https://blissimobiliare.ro/en/apartment-1-bedroom-for-rent-km-0-ultracentral-bucharest-37331

## **Description**

| Property details      |             |
|-----------------------|-------------|
| Rooms no.             | 2           |
| Useable surface       | 70m²        |
| Constructed surface   | 95m²        |
| Apartment type        | Apartment   |
| Type of rooms         | Independent |
| Type of comfort       | Comfort 1   |
| Bedrooms no.          | 1           |
| Kitchens no.          | 1           |
| Bathrooms no.         | 2           |
| Building type         | House       |
| Year built            | 1936        |
| Config                | 1S+P+3      |
| Floor                 | 1           |
| Balconies no.         | 2           |
| State                 | Finished    |
| Elevator              | No          |
| Parking outside       | 1           |
| Earthquake risk class | Rs II       |