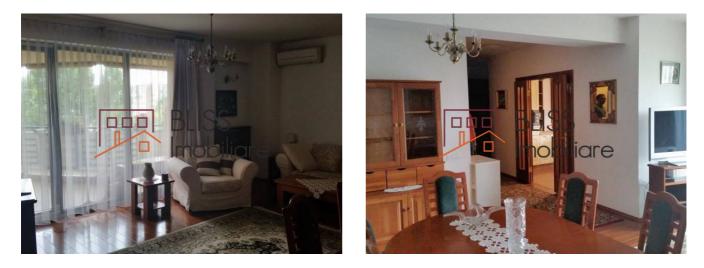

## 2 bedroom apartment

• Central Park Residential, Parcul Circului, Bucharest

Web Reference #37739

https://blissimobiliare.ro/en/apartment-2-bedrooms-for-rent-parcul-circului-bucharest-37739

Description

| Property details    |                   |
|---------------------|-------------------|
| Rooms no.           | 3                 |
| Useable surface     | 141m <sup>2</sup> |
| Constructed surface | 160m²             |
| Apartment type      | Apartment         |
| Type of rooms       | Independent       |
| Type of comfort     | Comfort 1         |
| Bedrooms no.        | 2                 |
| Kitchens no.        | 1                 |
| Bathrooms no.       | 2                 |
| Building type       | Block             |
| Year built          | 2008              |
| Config              | 1S+P+11           |
| Floor               | 5                 |
| Balconies no.       | 2                 |
| State               | Finished          |
| Elevator            | Yes               |
| Parking inside      | 1                 |

## Amenities

Equipped kitchen

🔆 Dishwasher

Eurnished

Building heating