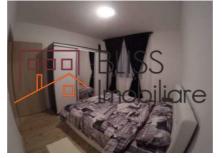

## **Description**

| Property details                    |                  |
|-------------------------------------|------------------|
| Rooms no.                           | 2                |
| Useable surface                     | 50m²             |
| Constructed surface                 | 60m²             |
| Apartment type                      | Apartment        |
| Type of rooms                       | Semi-independent |
| Bedrooms no.                        | 1                |
| Kitchens no.                        | 1                |
| Bathrooms no.                       | 1                |
| Building type                       | Block            |
| Year built                          | 2016             |
| Config                              | P+5              |
| Floor                               | Groundfloor      |
| Balconies no.                       | 1                |
| State                               | Finished         |
| Elevator                            | Yes              |
| Parking outside                     | 1                |
| Earthquake risk class               | Unclassified     |
| Average cost of utilities per month | 100.00 EUR       |