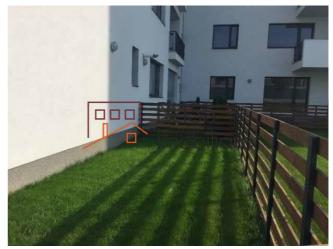

## **Description**

| Property details                    |                  |
|-------------------------------------|------------------|
| Rooms no.                           | 2                |
| Useable surface                     | 50m²             |
| Constructed surface                 | 60m²             |
| Apartment type                      | Apartment        |
| Type of rooms                       | Semi-independent |
| Bedrooms no.                        | 1                |
| Kitchens no.                        | 1                |
| Bathrooms no.                       | 1                |
| Building type                       | Block            |
| Year built                          | 2016             |
| Config                              | P+5              |
| Floor                               | Groundfloor      |
| Balconies no.                       | 1                |
| State                               | Finished         |
| Elevator                            | Yes              |
| Parking outside                     | 1                |
| Earthquake risk class               | Unclassified     |
| Average cost of utilities per month | 100.00 EUR       |