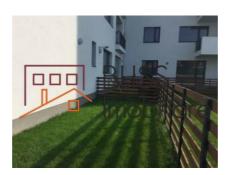

## **Description**

| Property details                    |                  |
|-------------------------------------|------------------|
| Rooms no.                           | 2                |
| Useable surface                     | 50m²             |
| Constructed surface                 | 60m²             |
| Apartment type                      | Apartment        |
| Type of rooms                       | Semi-independent |
| Bedrooms no.                        | 1                |
| Kitchens no.                        | 1                |
| Bathrooms no.                       | 1                |
| Building type                       | Block            |
| Year built                          | 2016             |
| Config                              | P+5              |
| Floor                               | Groundfloor      |
| Balconies no.                       | 1                |
| State                               | Finished         |
| Elevator                            | Yes              |
| Parking outside                     | 1                |
| Earthquake risk class               | Unclassified     |
| Average cost of utilities per month | 100.00 EUR       |