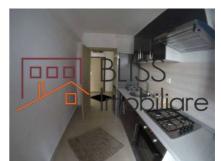

| 1                |
| Bathrooms no.                       | 1                |
| Building type                       | Block            |
| Year built                          | 2016             |
| Config                              | P+5              |
| Floor                               | Groundfloor      |
| Balconies no.                       | 1                |
| State                               | Finished         |
| Elevator                            | Yes              |
| Parking outside                     | 1                |
| Earthquake risk class               | Unclassified     |
| Average cost of utilities per month | 100.00 EUR       |

#### **Amenities**

Equipped kitchen

Furnished

Private heating



#### Location



### **Photos**