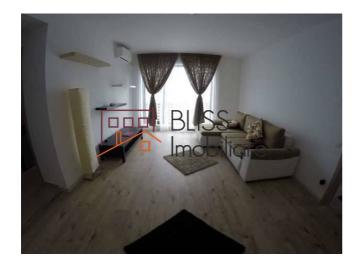

## **Description**

| Property details                    |                  |
|-------------------------------------|------------------|
| Rooms no.                           | 2                |
| Useable surface                     | 50m²             |
| Constructed surface                 | 60m²             |
| Apartment type                      | Apartment        |
| Type of rooms                       | Semi-independent |
| Bedrooms no.                        | 1                |
| Kitchens no.                        | 1                |
| Bathrooms no.                       | 1                |
| Building type                       | Block            |
| Year built                          | 2016             |
| Config                              | P+5              |
| Floor                               | Groundfloor      |
| Balconies no.                       | 1                |
| State                               | Finished         |
| Elevator                            | Yes              |
| Parking outside                     | 1                |
| Earthquake risk class               | Unclassified     |
| Average cost of utilities per month | 100.00 EUR       |

#### **Amenities**

Equipped kitchen

Furnished

Private heating