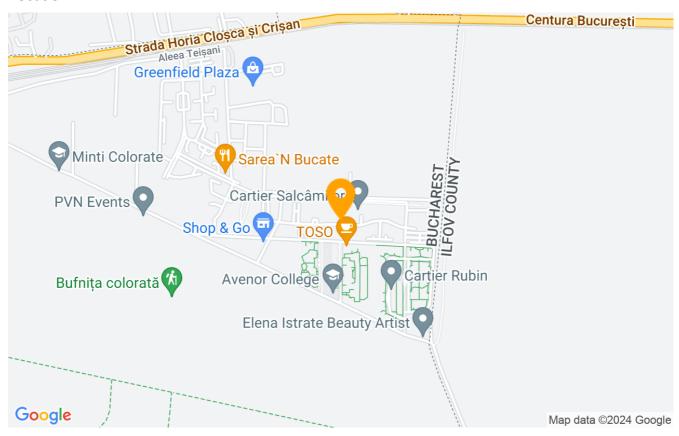

|
| Kitchens no.                        | 1                |
| Bathrooms no.                       | 1                |
| Building type                       | Block            |
| Year built                          | 2016             |
| Config                              | P+5              |
| Floor                               | Groundfloor      |
| Balconies no.                       | 1                |
| State                               | Finished         |
| Elevator                            | Yes              |
| Parking outside                     | 1                |
| Earthquake risk class               | Unclassified     |
| Average cost of utilities per month | 100.00 EUR       |

#### **Amenities**

Equipped kitchen

Furnished

Private heating



#### Location



### **Photos**