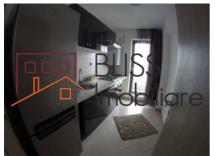

o.                        | 1                |
| Bathrooms no.                       | 1                |
| Building type                       | Block            |
| Year built                          | 2016             |
| Config                              | P+5              |
| Floor                               | Groundfloor      |
| Balconies no.                       | 1                |
| State                               | Finished         |
| Elevator                            | Yes              |
| Parking outside                     | 1                |
| Earthquake risk class               | Unclassified     |
| Average cost of utilities per month | 100.00 EUR       |

#### **Amenities**

Equipped kitchen

Furnished

Private heating



#### Location



### **Photos**