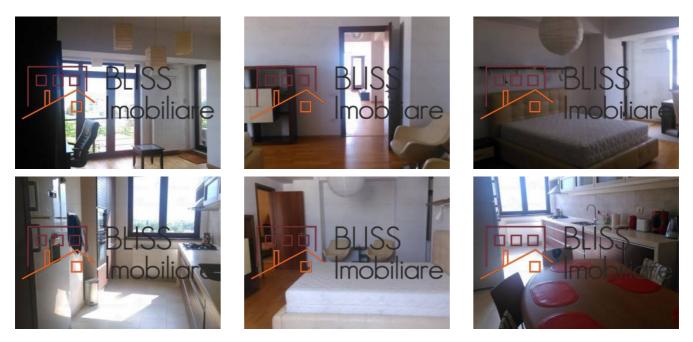

ype                          | Block             |
| Year built                             | 2010              |
| Config                                 | 1S+P+5            |
| Floor                                  | 5                 |
| Balconies no.                          | 2                 |
| State                                  | Finished          |
| Elevator                               | Yes               |
| Parking inside                         | 1                 |
| Parking outside                        | 1                 |
| Earthquake risk class                  | Unclassified      |
| Average cost of<br>utilities per month | 100.00 EUR        |

## Amenities

Equipped kitchen

🔆 Dishwasher

Furnished

Private heating

Suitable for office

Location



## Photos



BLISS Imobiliare © 2024