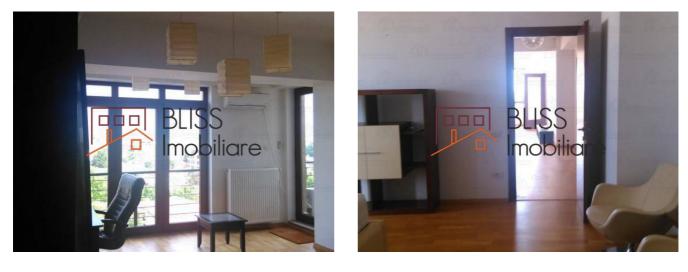

## 2 bedroom apartment

• Baneasa Garlei, Bucharest

Web Reference #37918

https://blissimobiliare.ro/en/apartment-2-bedrooms-for-rent-baneasa-sisesti-jandarmerie-straulesti-sector-1-bucharest-37918

Description

| Property details                       |                   |
|----------------------------------------|-------------------|
| Rooms no.                              | 3                 |
| Useable surface                        | 140m <sup>2</sup> |
| Apartment type                         | Apartment         |
| Type of rooms                          | Independent       |
| Type of comfort                        | Comfort 1         |
| Bedrooms no.                           | 2                 |
| Kitchens no.                           | 1                 |
| Bathrooms no.                          | 2                 |
| Building type                          | Block             |
| Year built                             | 2010              |
| Config                                 | 1S+P+5            |
| Floor                                  | 5                 |
| Balconies no.                          | 2                 |
| State                                  | Finished          |
| Elevator                               | Yes               |
| Parking inside                         | 1                 |
| Parking outside                        | 1                 |
| Earthquake risk class                  | Unclassified      |
| Average cost of<br>utilities per month | 100.00 EUR        |

## Amenities

Equipped kitchen

🔆 Dishwasher

Furnished

Private heating

Suitable for office

Location